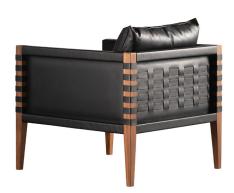

## **LUPIN**

LOUNGE CHAIR design Atelier D.Q. 2014 | 2017

The square form of the sofa imparts a feeling of relaxation and comfort. While composed of flat surfaces on three sides it evolves into a three-dimensional form rich in organic beauty.

The luxurious base of thick leather is accentuated with a belt design bringing out the full beauty of the materials. The interplay of light and shadow on the delicate texture reveals its quiet, refined feel. Alvar Aalto once said, "The furniture, the fabrics, the color schemes and the structures can be earnestly and happily made so that they produce no contrast to the tragedy and comedy of human life." And in keeping with his philosophy our sofa incorporates softness into its very design for satisfyingly deep comfort and relaxation.

## **MATERIALS**

Frame: Walnut and thick leather

Oak and thick leather

Finishing: Walnut oil finish NL

Walnut polyurethane finish NL Walnut polyurethane finish mGE Walnut polyurethane finish mSB

Oak oil finish NL Oak oil finish WH