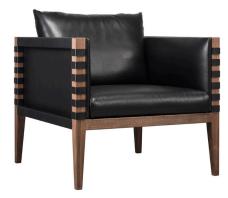

## **LUPIN**

LOUNGE CHAIR design Atelier D.Q. 2014 | 2017

The square form of the sofa imparts a feeling of relaxation and comfort. While composed of flat surfaces on three sides it evolves into a three-dimensional form rich in organic beauty.

The luxurious base of thick leather is accentuated with a belt design bringing out the full beauty of the materials. The interplay of light and shadow on the delicate texture reveals its quiet, refined feel. Alvar Aalto once said, "The furniture, the fabrics, the color schemes and the structures can be earnestly and happily made so that they produce no contrast to the tragedy and comedy of human life." And in keeping with his philosophy our sofa incorporates softness into its very design for satisfyingly deep comfort and relaxation.

## **MATERIALS**

Frame: Walnut and thick leather

Oak and thick leather

Finishing: Walnut oil finish NL

Walnut polyurethane finish NL Walnut polyurethane finish mGE Walnut polyurethane finish mSB

Oak oil finish NL Oak oil finish WH