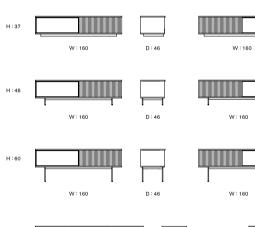

#### 44 | JABARA SIDEBOARD Design: SHINSAKU MIYAMOTO Body in walnut, oak Base in steel powder coating with black and hairline stainless steel acrylic urethane coating with 6 colors, classic rose, shiny

leather.

brass, antique brass, shiny bronze, antique gray and shiny hairline H: 81 Door in sliding tambour door Front drawer in black, burgundy, vintage brown, taupe gray and dark brown thick

48 | JABARA AV BOARD Design: SHINSAKU MIYAMOTO Body in walnut, oak Base in steel powder coating with black and hairline stainless steel acrylic urethane coating with 6 colors, classic rose, shiny brass, antique brass, shiny bronze, antique gray and shiny hairline Door in sliding tambour door and glass flap door

D:190

W : 95

D: 165

W : 95

----W : 95

D: 165

D: 190

W : 105

W : 105