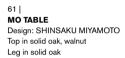

## MCM TABLE | DESIGN SHINSAKU MIYAMOTO

DINING TABLE 2015 TABLE TOP AND LEG: WALNUT OIL FINISH | FRAME: STEEL (BLACK)

ONLY SUPPORTED BY FOUR LEGS, ITS SIMPLE DESIGN HIGHLIGHTS THE THINNESS OF THE TABLE TOP. THIS SUPERB, MODERN LOOKING LONG SIZE TABLE COMBINES STRENGTH AND DESIGNABILITY. ITS DETAILED DESIGN, WHICH ADDS TO THE WONDERFUL APPEARANCE AND ROUNDNESS OF A WOOD GRAIN TABLE TOP THAT CAN ONLY BE CREATED WITH NATURAL WOOD, ALSO ALLOWS ONE TO FEEL THE STRONG PRESENCE AND GENTLENESS THAT WOOD POSSESSES, AS WELL AS BRINGING A BEAUTIFUL BALANCE TO COMFORTABLE, RELAXING SPACES.

leather.

brass, antique brass, shiny bronze, antique gray and shiny hairline H: 81 Door in sliding tambour door Front drawer in black, burgundy, vintage brown, taupe gray and dark brown thick

48 | JABARA AV BOARD Design: SHINSAKU MIYAMOTO Body in walnut, oak Base in steel powder coating with black and hairline stainless steel acrylic urethane coating with 6 colors, classic rose, shiny brass, antique brass, shiny bronze, antique gray and shiny hairline Door in sliding tambour door and glass flap door

D:190

W : 95

D: 165

W : 95

----W : 95

D: 165

D: 190

W : 105

W : 105