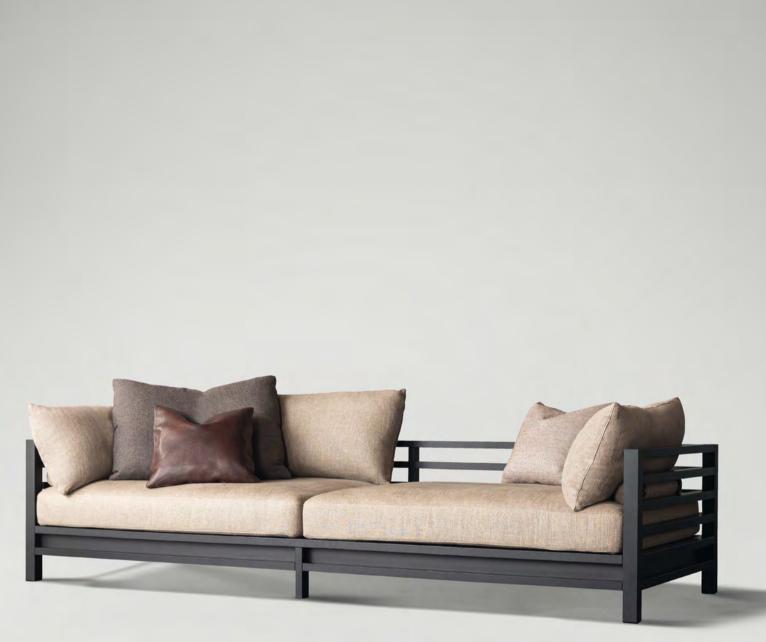

## LEEWISE EXCLUSIVE | DESIGN JUNICHIRO WATANABE & RITZWELL

MODULAR SOFA 2021 FRAME: WHITE ASH POLYURETHANE FINISH (BLACK) CUSHION: FABRIC

1 SEATER SOFA | 2021 FRAME: WHITE ASH POLYURETHANE FINISH (BLACK) CUSHION: FABRIC

OTTOMAN | 2021 FRAME: WHITE ASH POLYURETHANE FINISH (BLACK) CUSHION: FABRIC

SIDE TABLE | 2021 TOP: OAK POLYURETHANE FINISH (BLACK) LEG FRAME: WHITE ASH POLYURETHANE FINISH (BLACK)

3 SEATER SOFA | 2021 FRAME: WHITE ASH POLYURETHANE FINISH (BLACK) CUSHION: FABRIC

THIS MODULAR SOFA FEATURES A LOW SEAT AS A REFERENCE TO THE WAY JAPANESE PEOPLE SIT ON THE TATAMI AND IS MADE PARTICULARLY COMFORTABLE BY THE SOFT AND LARGE CUSHIONS PLACED DELICATELY ON THE MODERN STRUCTURE, WHICH IS ENTIRELY MADE IN SOLID ASH. THE BACKREST AND ARMRESTS DEFINE A PARTICULARLY APPEALING STYLISTIC DETAIL. IT SPRINGS FROM A TIDY JUXTAPOSITION OF THIN WOODEN STAVES THAT SHAPE A GRID, WHICH IS A DECORATIVE AND FUNCTIONAL ELEMENT ALL AT ONCE.