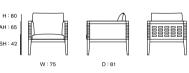

## 20 | **MT**

42 |

VINCENT

Frame in walnut, oak

Design: SHINSAKU MIYAMOTO Seat in walnut, oak with thick leather webbing Black, burgundy, vintage brown, taupe gray and dark brown thick leather Frame in steel powder coating with black and hairline stainless steel acrylic urethane coating with 6 colors, classic rose, shiny brass, antique brass, shiny bronze, antique gray and shiny hairline

LOUNGE CHAIR

STOOL