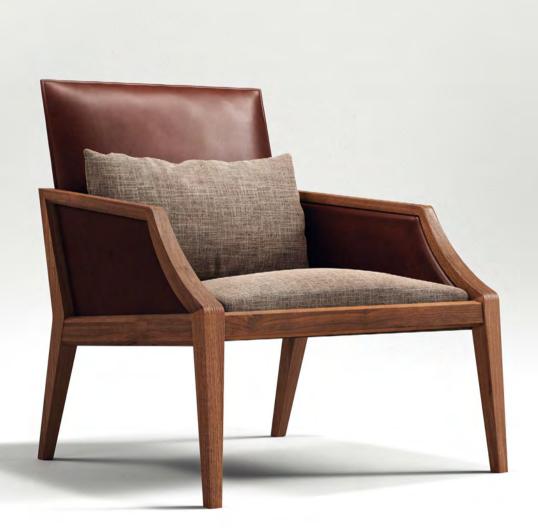

## **GQ TABLE** | DESIGN SHINSAKU MIYAMOTO

FRAME: THICK LEATHER (VINTAGE BROWN) WRAPPED HAIRLINE STAINLESS STEEL (SHINY BRONZE)

THE SHARP LOOK OF ITS BACK, UNIQUE TO THICK LEATHER, THE DIGNIFIED APPEARANCE OF ITS WOOD FRAME, AND THE FORM OF ITS SEATBACK WITH A BRACING AIR, PRODUCE A STATELY ATMOSPHERE. INDEED, THIS CHAIR SHOWS ITS PRESENCE IN LARGE AND DYNAMIC SPACES WITH HIGH CEILINGS. TO MAXIMIZE THE EFFECT OF THE THICK LEATHER TEXTURE, ONLY A LUMBAR CUSHION IS IN PLACE, AND THEREBY THE SHARP IMPRESSION OF THICK LEATHER CAN BE ENJOYED WHEN VIEWED FROM THE FRONT AND BEHIND. THIS IS A PRODUCT OF INGENUITY, WHICH ADDS SOFTNESS TO THE DESIGN WHILE OFFERING COMFORT TO YOUR BACK. ITS LEGS, BATTENS AND ARMS ARE TAPERED, RESULTING IN THE SLENDER WOOD FRAME. THE FORM OF THE FRONT ARMS, WHICH IS SEEN IN TRADITIONAL CLASSIC CHAIRS, NATURALLY MERGES INTO ITS MODERN FORM, PROVIDING DYNAMISM AND ADDING ELEGANCE TO THE ENTIRE DESIGN. THIS FINE ARTICLE, BORN FROM THE PURSUIT OF EXCELLENT DESIGNABILITY AND FUNCTIONALITY, COMES SECOND TO NONE IN REFINED SPACES SUCH AS LOUNGES AND RECEPTION ROOMS.

### | NEW |

VERSE | DESIGN SHINSAKU MIYAMOTO LOUNGE CHAIR 2023 FRAME: WALNUT OIL FINISH AND THICK LEATHER (VINTAGE BROWN) SEAT AND CUSHION: FABRIC