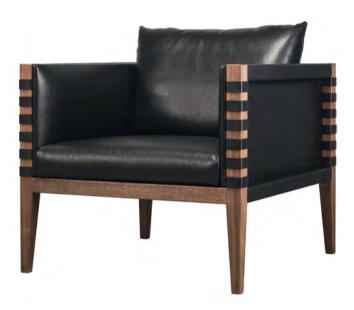

### JK | DESIGN JUN KAMAHARA EASY CHAIR 2019

SEAT AND BACK: THICK LEATHER (BLACK) | CUSHION: LEATHER

THE JK EASY CHAIR IS COMPOSED BY A THIN TUBULAR FRAME IN STAINLESS STEEL SUPPORTING A DEEP LEATHER SEAT. THE BACKREST IS MADE OF LEATHER STRIPS PADDED WITH LARGE CUSHIONS WHICH HAVE BEEN SPECIFICALLY DESIGNED TO DELICATELY HOST THE PERSON'S HIPS AND PROVIDE A COMFORTABLE SUPPORT FOR THE BACK. THE COMFORT GRANTED BY THIS CHAIR IS ALMOST SURPRISING CONSIDERING THE HIGHLY GRAPHIC APPEARANCE OF THE OBJECT. ALL THE MATERIALS AND FINISHES HAVE BEEN CHOSEN FOR THEIR CAPACITY TO BECOME MORE BEAUTIFUL SEASON AFTER SEASON AND ACQUIRE THE FAMOUS "GLAZE OF TIME" (FURUBI IN JAPANESE)

## JK HAND STITCH | DESIGN JUN KAMAHARA

EASY CHAIR 2022 FRAME: HAIRLINE STAINLESS STEEL (SHINY BRONZE) AND LEATHER (BLACK) SEAT AND BACK: THICK LEATHER (BLACK) | CUSHION: FABRIC AND LEATHER PIPING

THIS REEDITION, PRESENTED ON THE OCCASION OF THE BRAND'S 30TH ANNIVERSARY, EMPLOYS HIGH-QUALITY MATERIALS THAT ARE FURTHER ENHANCED BY REFINED HAND-CRAFTED WORKMANSHIP. THE BACKREST IS CHARACTERISED BY A GENEROUS CUSHION IN FABRIC AND DIALOGUES WITH THE SLIM LEATHER SEAT, WHICH IS EMBELLISHED BY PROMINENT HAND STITCHING. THE LEATHER ENVELOPS THE METAL STRUCTURE ON BOTH SIDES OF THE SEAT AND GIVES RISE TO A CLEAN AND DETERMINED DESIGN CAPABLE OF ENSURING A HIGH LEVEL OF COMFORT.