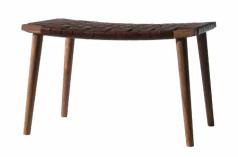

## MT | DESIGN SHINSAKU MIYAMOTO

SEAT: WALNUT OIL FINISH | FRAME: HAIRLINE STAINLESS STEEL (ANTIQUE BRASS) BELT: THICK LEATHER (TAUPE GRAY)

### BENCH | 2020

SEAT: OAK POLYURETHANE FINISH (BLACK) FRAME: HAIRLINE STAINLESS STEEL (ANTIQUE GRAY) BELT: THICK LEATHER (TAUPE GRAY)

BENCH | 2020 SEAT: WALNUT OIL FINISH FRAME: HAIRLINE STAINLESS STEEL (SHINY BRONZE) BELT: THICK LEATHER (TAUPE GRAY)

THE MT BENCH OFFERS AN INTRICATE GAME OF WEAVES AND A COMBINATION OF QUALITY MATERIALS THAT REPRESENT THE ENCOUNTER BETWEEN TRADITION AND MODERNITY. THE INTERWOVEN LEATHER STRAPS ON THE SEAT CONVEY A PLEASANT SENSATION OF WARMTH AND PERFECTLY MATCH THE STRUCTURE IN STEEL AND SOLID WALNUT OR OAK. THE ATTENTION TO DETAIL, SUCH AS THE PURE LINES AND ROUNDED EDGES OF THE SURFACE, MAKES THIS STRUCTURE A HARMONISING ELEMENT IN ANY ENVIRONMENT. THE BENCH IS AVAILABLE IN DIFFERENT COLOUR COMBINATIONS AND IN TWO SIZES.