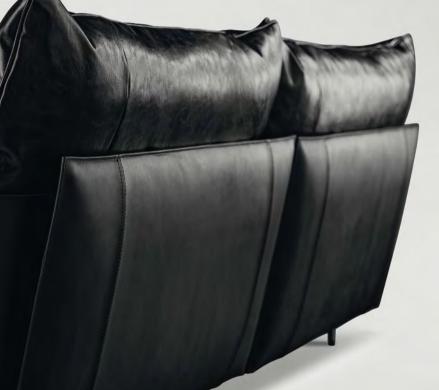

SOFAS 68 | LEEWISE EXCLUSIVE 74 | LIGHT FIELD 80 | DIANA

| NEW |

CUSHION: FABRIC

LOUNGE CHAIR 2023

SEEN FROM BEHIND, THE SLENDER STAINLESS-STEEL LEGS SUPPORT ITS BACK, WHICH IS SHAPED LIKE AN EAVE OVERHANGING A WALL FACE. THIS LOUNGE CHAIR REMINDS YOU OF MODERN ARCHITECTURE WITH A CLOISTER. SPACE FORMED BETWEEN ITS INCLINED BACKBOARD AND REAR LEGS CREATES A COMFORTABLE BLANK SPACE IN DESIGN. THE GLITTERING REAR LEGS HIGHLIGHT THE CHAIRBACK WITH BEAUTIFUL SHADES, AND THE CHAIR EXUDES FAINTLY SEDUCTIVE CHARM ALONG WITH AIRINESS. THE FRONT LEGS, SIDE BATTENS, REAR LEGS AND ARMS, WHICH ARE ASSEMBLED IN STRAIGHT

LINES, ARE SLIGHTLY TILTED INWARD TO JOIN THE REAR LEGS AND THE BACKBOARD. THIS EXQUISITE BALANCE PROVIDES ITS UNIQUE FORM WITH A SOLID IMPRESSION. ARMS ARE SIMPLY DESIGNED IN THE CANTILEVER STYLE. VERTICAL FLAT BARS ENSURE HIGH STRENGTH WHILE THE CANTILEVERS OFFER A PLEASANT SENSE OF SUPPORT. THE GENTLE ELLIPTIC CURVE OF THE ARMRESTS IS PART OF THE INGENUITY THAT ADDS WARMTH TO ITS SIMPLE FORM. THIS CHAIR IS DESIGNED TO PLEASE YOUR EYES AND BODY, THE KIND OF WHICH ONLY RITZWELL CAN DESIGN.