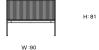

#### 44 | JABARA SIDEBOARD Design: SHINSAKU MIYAMOTO Body in walnut, oak Base in steel powder coating with black and hairline stainless steel acrylic urethane coating with 6 colors, classic rose, shiny

leather.

brass, antique brass, shiny bronze, antique gray and shiny hairline H: 81 Door in sliding tambour door Front drawer in black, burgundy, vintage brown, taupe gray and dark brown thick

48 | JABARA AV BOARD Design: SHINSAKU MIYAMOTO Body in walnut, oak Base in steel powder coating with black and hairline stainless steel acrylic urethane coating with 6 colors, classic rose, shiny brass, antique brass, shiny bronze, antique gray and shiny hairline Door in sliding tambour door and glass flap door