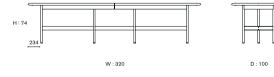

## MTM TABLE | DESIGN SHINSAKU MIYAMOTO

DINING TABLE 2023 TABLE TOP: OAK POLYURETHANE FINISH (WHITE) | FRAME: STEEL (BLACK)

|NEW|

A MODERATELY ROUNDED TABLE TOP EDGE PROVIDES A GENTLE TOUCH AGREEABLE TO YOUR ARMS AND AN ELEGANT FORM. THE MTM TABLE, CAREFULLY CARVED FROM SELECTED SOLID WOOD, FASCINATES YOU WITH ITS LUXURIOUS TEXTURE AND ELEGANT PRESENCE. NOW THE LARGER DINING TABLE IS ADDED TO THE COLLECTION. THIS TABLE COMES IN FOUR SIZES, INCLUDING THE W4400 TYPE, THE LARGEST ONE THAT CAN COMFORTABLY SEAT 12 PEOPLE. THE GENTLE DESIGN KEEPS A PERFECT BALANCE AMONG TOTALLY DIFFERENT FEATURES OF ITS IMPRESSIVE TABLETOP, SLENDER LEGS, WARMTH OF NATURAL WOOD, AND TEXTURE OF INORGANIC METAL. IN ADDITION TO ITS SIZE VARIATION, THERE IS A WIDE SELECTION OF MATERIALS AND COLORS FOR THE TABLETOP AND THE LEGS.

## 16 | **MTM TABLE**

Design: RITZWELL Top in solid oak, walnut Frame in steel powder coating with black and hairline stainless steel acrylic urethane coating with 6 colors, classic rose, shiny brass, antique brass, shiny bronze, antique gray and shiny hairline