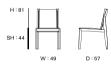

#### 54 I JK TABLE Design: JUN KAMAHARA Top in solid walnut Leg in steel powder coating with black and hairline stainless steel acrylic urethane coating with 6 colors, classic rose, shiny brass, antique brass, shiny bronze, antique gray and shiny hairline

н: 33 W : 120