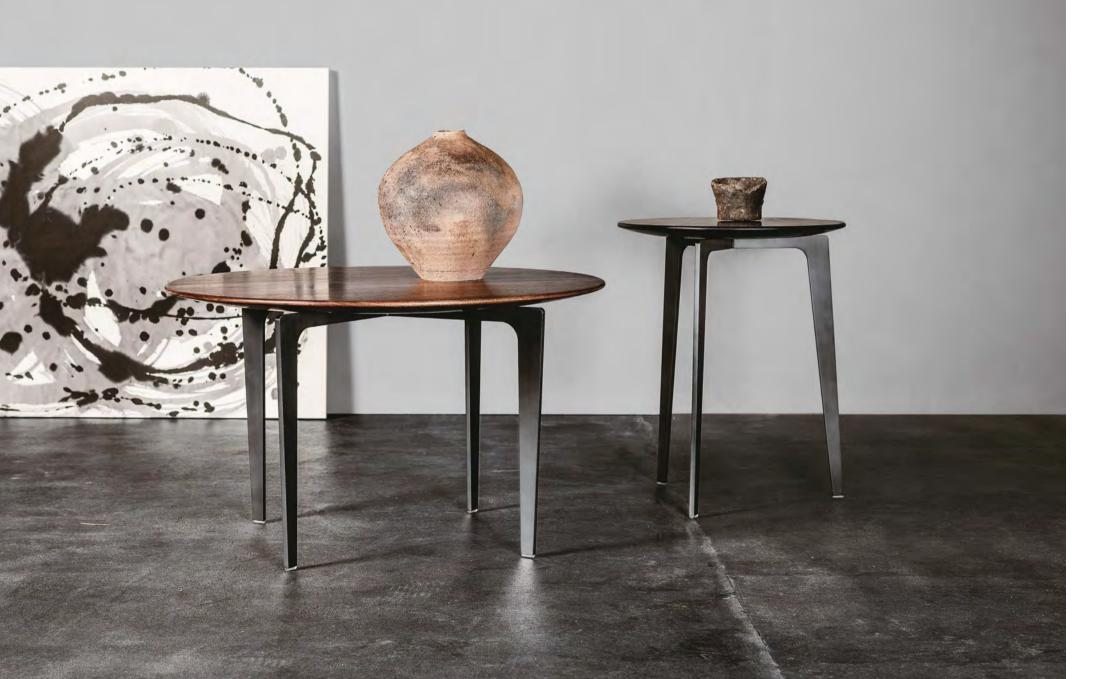

# **OS TABLE** | DESIGN RITZWELL

SIDE TABLE 2014 TABLE TOP: WALNUT OIL FINISH AND OAK POLYURETHANE FINISH (BLACK) LEG: STEEL (BLACK) AND HAIRLINE STAINLESS STEEL (6 COLORS)

| 59

SIDE TABLE | 2016 TABLE TOP: OAK POLYURETHANE FINISH (BLACK) LEG: STEEL (BLACK)

LEG: STEEL (BLACK)