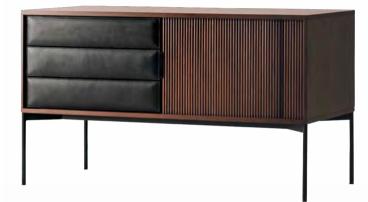

JABARA AV BOARD IS A CABINET FOR AUDIO-VISUAL EQUIPMENT CONCEIVED TO ELEGANTLY AND FLEXIBLY INSERT ITSELF INTO THE CONTEMPORARY HOME THANKS TO ITS MANY VARIATIONS IN SIZE AND STRUCTURE. ONE OR SEVERAL STORAGE COMPARTMENTS FEATURING TAMBOUR WOODEN DOORS ARE ALTERNATED WITH AN AREA DESIGNED FOR TECHNOLOGICAL COMPONENTS. THE LATTER, WHICH IS IDENTIFIED BY A TILT AND TURN DOOR IN DARK TINTED GLASS, INTRODUCES A STRONG COMPOSITIONAL ELEMENT WHICH - BY CONTRAST - HIGHLIGHTS THE JAPANESE AESTHETICS OF THE SLIM VERTICAL LINES OF THE TAMBOUR DOORS, TYPICAL OF THE YOSHIDO CANE DOORS AND THE SAGANO BAMBOO FORESTS IN KYOTO.

AV BOARD | 2019 BODY: OAK POLYURETHANE FINISH (WHITE) BASE: WOOD (BLACK)

AV BOARD | 2019 BODY: OAK POLYURETHANE FINISH (WHITE) BASE: STEEL (BLACK)

AV BOARD | 2019 BODY: WALNUT POLYURETHANE FINISH BASE: STEEL (BLACK)