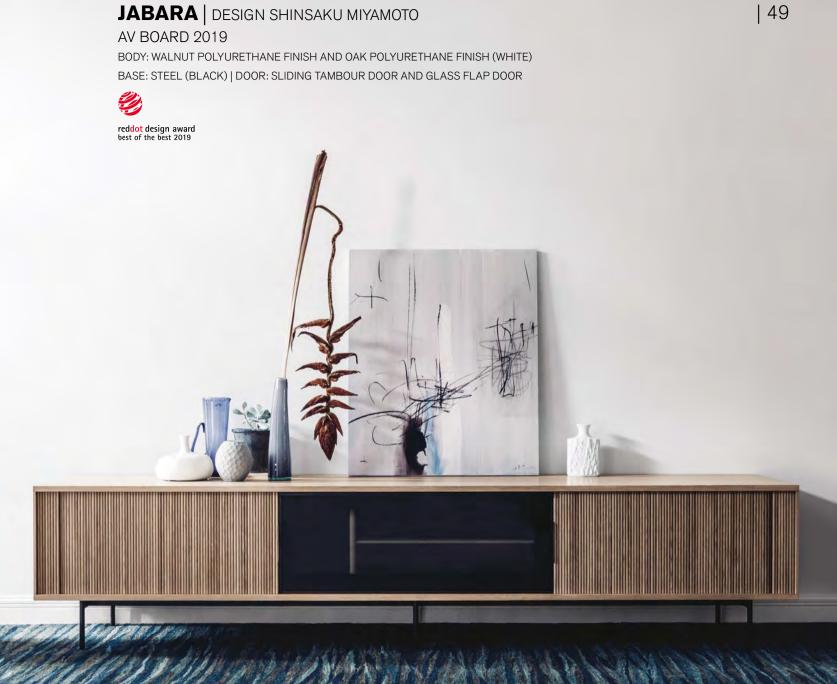

JABARA AV BOARD IS A CABINET FOR AUDIO-VISUAL EQUIPMENT CONCEIVED TO ELEGANTLY AND FLEXIBLY INSERT ITSELF INTO THE CONTEMPORARY HOME THANKS TO ITS MANY VARIATIONS IN SIZE AND STRUCTURE. ONE OR SEVERAL STORAGE COMPARTMENTS FEATURING TAMBOUR WOODEN DOORS ARE ALTERNATED WITH AN AREA DESIGNED FOR TECHNOLOGICAL COMPONENTS. THE LATTER, WHICH IS IDENTIFIED BY A TILT AND TURN DOOR IN DARK TINTED GLASS, INTRODUCES A STRONG COMPOSITIONAL ELEMENT WHICH - BY CONTRAST - HIGHLIGHTS THE JAPANESE AESTHETICS OF THE SLIM VERTICAL LINES OF THE TAMBOUR DOORS, TYPICAL OF THE YOSHIDO CANE DOORS AND THE SAGANO BAMBOO FORESTS IN KYOTO.

AV BOARD | 2019 BODY: OAK POLYURETHANE FINISH (WHITE) BASE: WOOD (BLACK)

AV BOARD | 2019 BODY: OAK POLYURETHANE FINISH (WHITE) BASE: STEEL (BLACK)

AV BOARD | 2019 BODY: WALNUT POLYURETHANE FINISH BASE: STEEL (BLACK)