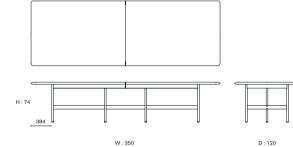

## MTM TABLE | DESIGN SHINSAKU MIYAMOTO

DINING TABLE 2023 TABLE TOP: OAK POLYURETHANE FINISH (WHITE) | FRAME: STEEL (BLACK)

|NEW|

A MODERATELY ROUNDED TABLE TOP EDGE PROVIDES A GENTLE TOUCH AGREEABLE TO YOUR ARMS AND AN ELEGANT FORM. THE MTM TABLE, CAREFULLY CARVED FROM SELECTED SOLID WOOD, FASCINATES YOU WITH ITS LUXURIOUS TEXTURE AND ELEGANT PRESENCE. NOW THE LARGER DINING TABLE IS ADDED TO THE COLLECTION. THIS TABLE COMES IN FOUR SIZES, INCLUDING THE W4400 TYPE, THE LARGEST ONE THAT CAN COMFORTABLY SEAT 12 PEOPLE. THE GENTLE DESIGN KEEPS A PERFECT BALANCE AMONG TOTALLY DIFFERENT FEATURES OF ITS IMPRESSIVE TABLETOP, SLENDER LEGS, WARMTH OF NATURAL WOOD, AND TEXTURE OF INORGANIC METAL. IN ADDITION TO ITS SIZE VARIATION, THERE IS A WIDE SELECTION OF MATERIALS AND COLORS FOR THE TABLETOP AND THE LEGS.

## 16 | **MTM TABLE**

Design: RITZWELL Top in solid oak, walnut Frame in steel powder coating with black and hairline stainless steel acrylic urethane coating with 6 colors, classic rose, shiny brass, antique brass, shiny bronze, antique gray and shiny hairline