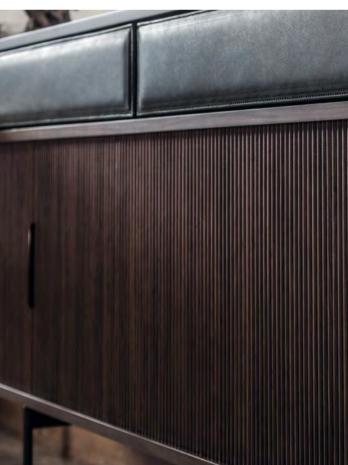

# JABARA | DESIGN SHINSAKU MIYAMOTO

SIDEBOARD 2018

BODY: OAK POLYURETHANE FINISH | BASE: HAIRLINE STAINLESS STEEL (SHINY BRONZE) FRONT DRAWER: THICK LEATHER | DOOR: SLIDING TAMBOUR DOOR

THE JABARA SIDEBOARD USES DISTINCTIVE SLIDING TAMBOUR DOORS IN A MODERN, MINIMALIST FORM. THE FEELING OF UNEVENNESS THAT COMES FROM SOLID WOOD THAT HAS BEEN CUT OFF INTO THIN STRIPS AND GIVEN A ROUNDED SURFACE, AND THE SENSIBILITY OF THE CRAFTSMAN IN DISCERNING THE ESSENTIAL NATURE OF THE SOLID WOOD, COMBINE TO GIVE RISE TO MAGICAL SHADOWS AND A WARM, PROFOUND EXPRESSIVENESS IN THE ENTIRE PRODUCT. THICK LEATHER WITH A NATURAL TEXTURE, PAINSTAKINGLY TANNED USING VEGETABLE TANNIN, IS USED ON THE SURFACE OF THE DRAWERS. THE LEATHER COMPLEMENTS THE LUXURIOUSNESS AND PLEASURE OF THE PRODUCT AS A WHOLE.