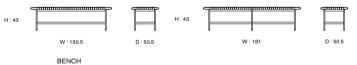

BENCH | 2021 FRAME: WALNUT OIL FINISH BELT: THICK LEATHER (TAUPE GRAY)

BENCH | 2021 FRAME: OAK POLYURETHANE FINISH (MATTE BLACK) BELT: THICK LEATHER (BLACK)

### BENCH | 2020

SEAT: OAK POLYURETHANE FINISH (BLACK) FRAME: HAIRLINE STAINLESS STEEL (ANTIQUE GRAY) BELT: THICK LEATHER (TAUPE GRAY)

BENCH | 2020 SEAT: WALNUT OIL FINISH FRAME: HAIRLINE STAINLESS STEEL (SHINY BRONZE) BELT: THICK LEATHER (TAUPE GRAY)

THE MT BENCH OFFERS AN INTRICATE GAME OF WEAVES AND A COMBINATION OF QUALITY MATERIALS THAT REPRESENT THE ENCOUNTER BETWEEN TRADITION AND MODERNITY. THE INTERWOVEN LEATHER STRAPS ON THE SEAT CONVEY A PLEASANT SENSATION OF WARMTH AND PERFECTLY MATCH THE STRUCTURE IN STEEL AND SOLID WALNUT OR OAK. THE ATTENTION TO DETAIL, SUCH AS THE PURE LINES AND ROUNDED EDGES OF THE SURFACE, MAKES THIS STRUCTURE A HARMONISING ELEMENT IN ANY ENVIRONMENT. THE BENCH IS AVAILABLE IN DIFFERENT COLOUR COMBINATIONS AND IN TWO SIZES.