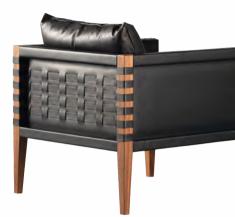

### JK | DESIGN JUN KAMAHARA EASY CHAIR 2019

SEAT AND BACK: THICK LEATHER (BLACK) | CUSHION: LEATHER

THE JK EASY CHAIR IS COMPOSED BY A THIN TUBULAR FRAME IN STAINLESS STEEL SUPPORTING A DEEP LEATHER SEAT. THE BACKREST IS MADE OF LEATHER STRIPS PADDED WITH LARGE CUSHIONS WHICH HAVE BEEN SPECIFICALLY DESIGNED TO DELICATELY HOST THE PERSON'S HIPS AND PROVIDE A COMFORTABLE SUPPORT FOR THE BACK. THE COMFORT GRANTED BY THIS CHAIR IS ALMOST SURPRISING CONSIDERING THE HIGHLY GRAPHIC APPEARANCE OF THE OBJECT. ALL THE MATERIALS AND FINISHES HAVE BEEN CHOSEN FOR THEIR CAPACITY TO BECOME MORE BEAUTIFUL SEASON AFTER SEASON AND ACQUIRE THE FAMOUS "GLAZE OF TIME" (FURUBI IN JAPANESE)

## JK HAND STITCH | DESIGN JUN KAMAHARA

EASY CHAIR 2022 FRAME: HAIRLINE STAINLESS STEEL (SHINY BRONZE) AND LEATHER (BLACK) SEAT AND BACK: THICK LEATHER (BLACK) | CUSHION: FABRIC AND LEATHER PIPING

THIS REEDITION, PRESENTED ON THE OCCASION OF THE BRAND'S 30TH ANNIVERSARY, EMPLOYS HIGH-QUALITY MATERIALS THAT ARE FURTHER ENHANCED BY REFINED HAND-CRAFTED WORKMANSHIP. THE BACKREST IS CHARACTERISED BY A GENEROUS CUSHION IN FABRIC AND DIALOGUES WITH THE SLIM LEATHER SEAT, WHICH IS EMBELLISHED BY PROMINENT HAND STITCHING. THE LEATHER ENVELOPS THE METAL STRUCTURE ON BOTH SIDES OF THE SEAT AND GIVES RISE TO A CLEAN AND DETERMINED DESIGN CAPABLE OF ENSURING A HIGH LEVEL OF COMFORT.