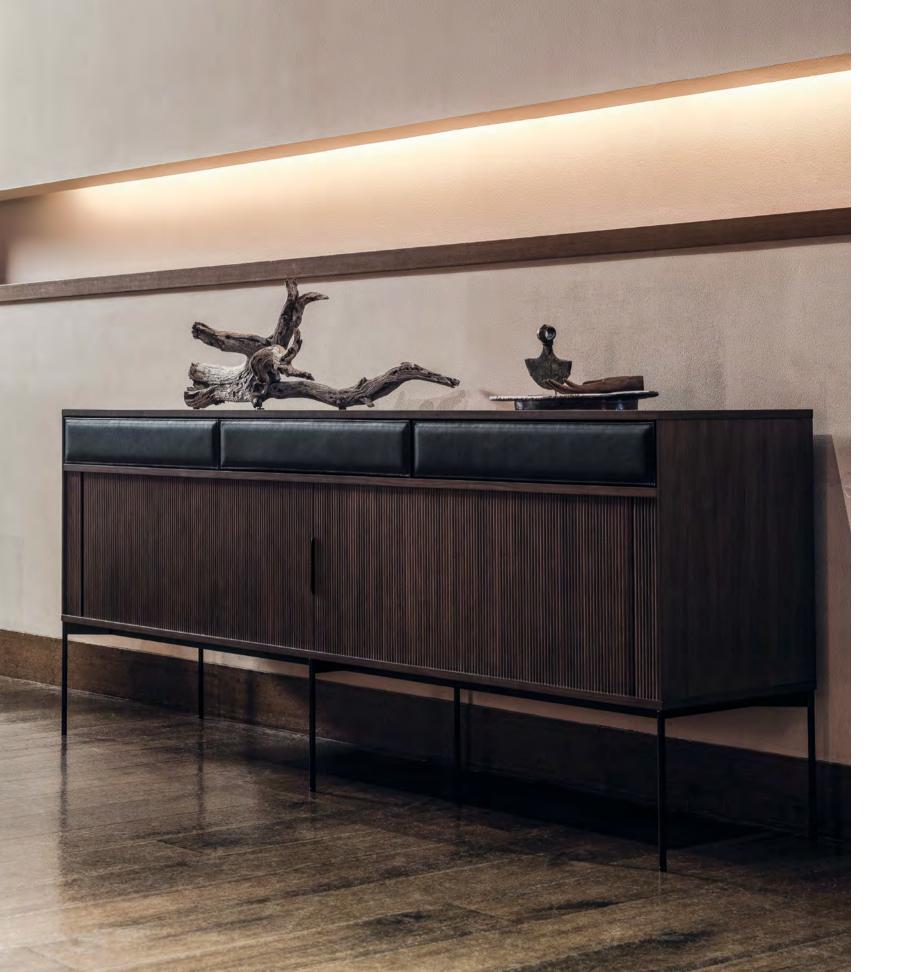

# JABARA | DESIGN SHINSAKU MIYAMOTO

SIDEBOARD 2018

BODY: OAK POLYURETHANE FINISH | BASE: HAIRLINE STAINLESS STEEL (SHINY BRONZE) FRONT DRAWER: THICK LEATHER | DOOR: SLIDING TAMBOUR DOOR

THE JABARA SIDEBOARD USES DISTINCTIVE SLIDING TAMBOUR DOORS IN A MODERN, MINIMALIST FORM. THE FEELING OF UNEVENNESS THAT COMES FROM SOLID WOOD THAT HAS BEEN CUT OFF INTO THIN STRIPS AND GIVEN A ROUNDED SURFACE, AND THE SENSIBILITY OF THE CRAFTSMAN IN DISCERNING THE ESSENTIAL NATURE OF THE SOLID WOOD, COMBINE TO GIVE RISE TO MAGICAL SHADOWS AND A WARM, PROFOUND EXPRESSIVENESS IN THE ENTIRE PRODUCT. THICK LEATHER WITH A NATURAL TEXTURE, PAINSTAKINGLY TANNED USING VEGETABLE TANNIN, IS USED ON THE SURFACE OF THE DRAWERS. THE LEATHER COMPLEMENTS THE LUXURIOUSNESS AND PLEASURE OF THE PRODUCT AS A WHOLE.