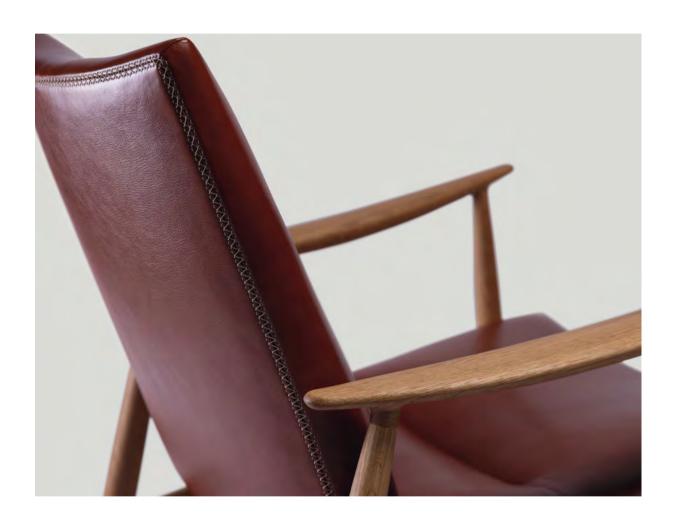

## **GQ TABLE** | DESIGN SHINSAKU MIYAMOTO

FRAME: THICK LEATHER (VINTAGE BROWN) WRAPPED HAIRLINE STAINLESS STEEL (SHINY BRONZE)

THE SHARP LOOK OF ITS BACK, UNIQUE TO THICK LEATHER, THE DIGNIFIED APPEARANCE OF ITS WOOD FRAME, AND THE FORM OF ITS SEATBACK WITH A BRACING AIR, PRODUCE A STATELY ATMOSPHERE. INDEED, THIS CHAIR SHOWS ITS PRESENCE IN LARGE AND DYNAMIC SPACES WITH HIGH CEILINGS. TO MAXIMIZE THE EFFECT OF THE THICK LEATHER TEXTURE, ONLY A LUMBAR CUSHION IS IN PLACE, AND THEREBY THE SHARP IMPRESSION OF THICK LEATHER CAN BE ENJOYED WHEN VIEWED FROM THE FRONT AND BEHIND. THIS IS A PRODUCT OF INGENUITY, WHICH ADDS SOFTNESS TO THE DESIGN WHILE OFFERING COMFORT TO YOUR BACK. ITS LEGS, BATTENS AND ARMS ARE TAPERED, RESULTING IN THE SLENDER WOOD FRAME. THE FORM OF THE FRONT ARMS, WHICH IS SEEN IN TRADITIONAL CLASSIC CHAIRS, NATURALLY MERGES INTO ITS MODERN FORM, PROVIDING DYNAMISM AND ADDING ELEGANCE TO THE ENTIRE DESIGN. THIS FINE ARTICLE, BORN FROM THE PURSUIT OF EXCELLENT DESIGNABILITY AND FUNCTIONALITY, COMES SECOND TO NONE IN REFINED SPACES SUCH AS LOUNGES AND RECEPTION ROOMS.