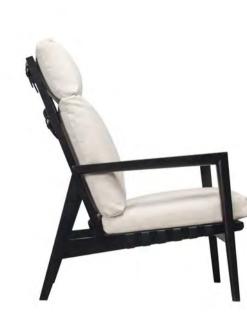

## **BEATRIX** | DESIGN SHINSAKU MIYAMOTO HIGH BACK EASY CHAIR 2017 AND OTTOMAN 2018

FRAME: WALNUT OIL FINISH | SEAT AND BACK: FABRIC | SHELL: THICK LEATHER (VINTAGE BROWN)

reddot design award winner 2019

CONSISTING OF A VARIETY OF ELEMENTS, THE BEATRIX HIGH-BACK EASY CHAIR WAS DEVELOPED OVER MANY YEARS OF EXPERIMENTATION, ON THE BASIS OF THE AESTHETIC SENSIBILITIES AND SUPERIOR TECHNOLOGICAL PROWESS OF JAPAN. THE EXCEPTIONAL CONSCIENTIOUSNESS AND ATTENTION TO DETAIL OF JAPANESE CRAFTSPEOPLE ARE NECESSARY FOR THE CHAIR'S PRODUCTION. ALTHOUGH THIS CHAIR IS NOT SUITED TO MASS PRODUCTION, IN ORDER TO MAKE SOMETHING THAT RESONATES WITHIN THE HEART OF THE USER, WE BELIEVE IT IS ESSENTIAL TO MAKE THAT ITEM BY HAND, ONE BY ONE, WITH LOVING CARE.