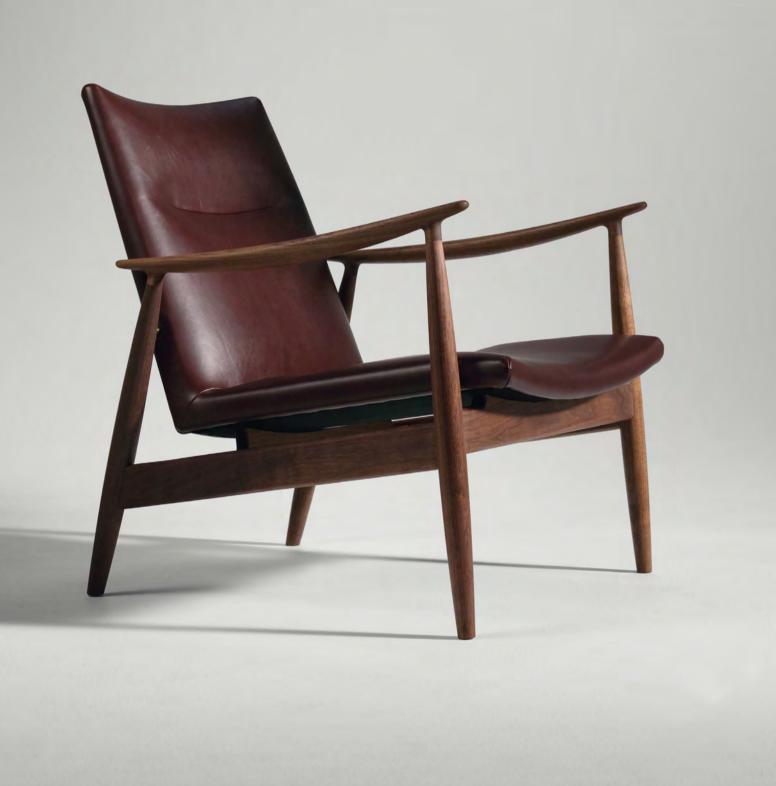

### **RIVAGE** | DESIGN ATELIER D.Q. EASY CHAIR 2011 FRAME: WALNUT OIL FINISH | SEAT AND BACK: LEATHER

ARMCHAIR | 2011 FRAME: WALNUT OIL FINISH SEAT AND BACK: LEATHER

STOOL | 2016 FRAME: OAK POLYURETHANE FINISH (BLACK) SEAT: LEATHER

EASY CHAIR | 2016 FRAME: WALNUT OIL FINISH SEAT AND BACK: LEATHER

| 27