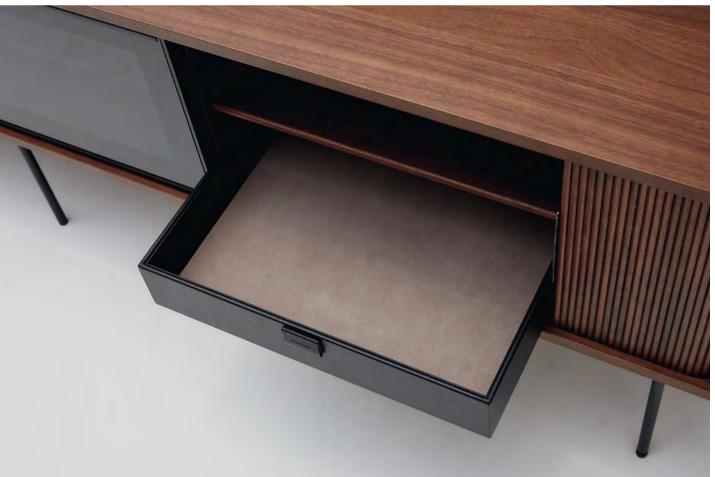

# JABARA | DESIGN SHINSAKU MIYAMOTO

SIDEBOARD 2018

BODY: OAK POLYURETHANE FINISH | BASE: HAIRLINE STAINLESS STEEL (SHINY BRONZE) FRONT DRAWER: THICK LEATHER | DOOR: SLIDING TAMBOUR DOOR

THE JABARA SIDEBOARD USES DISTINCTIVE SLIDING TAMBOUR DOORS IN A MODERN, MINIMALIST FORM. THE FEELING OF UNEVENNESS THAT COMES FROM SOLID WOOD THAT HAS BEEN CUT OFF INTO THIN STRIPS AND GIVEN A ROUNDED SURFACE, AND THE SENSIBILITY OF THE CRAFTSMAN IN DISCERNING THE ESSENTIAL NATURE OF THE SOLID WOOD, COMBINE TO GIVE RISE TO MAGICAL SHADOWS AND A WARM, PROFOUND EXPRESSIVENESS IN THE ENTIRE PRODUCT. THICK LEATHER WITH A NATURAL TEXTURE, PAINSTAKINGLY TANNED USING VEGETABLE TANNIN, IS USED ON THE SURFACE OF THE DRAWERS. THE LEATHER COMPLEMENTS THE LUXURIOUSNESS AND PLEASURE OF THE PRODUCT AS A WHOLE.

JABARA AV BOARD IS A CABINET FOR AUDIO-VISUAL EQUIPMENT CONCEIVED TO ELEGANTLY AND FLEXIBLY INSERT ITSELF INTO THE CONTEMPORARY HOME THANKS TO ITS MANY VARIATIONS IN SIZE AND STRUCTURE. ONE OR SEVERAL STORAGE COMPARTMENTS FEATURING TAMBOUR WOODEN DOORS ARE ALTERNATED WITH AN AREA DESIGNED FOR TECHNOLOGICAL COMPONENTS. THE LATTER, WHICH IS IDENTIFIED BY A TILT AND TURN DOOR IN DARK TINTED GLASS, INTRODUCES A STRONG COMPOSITIONAL ELEMENT WHICH - BY CONTRAST - HIGHLIGHTS THE JAPANESE AESTHETICS OF THE SLIM VERTICAL LINES OF THE TAMBOUR DOORS, TYPICAL OF THE YOSHIDO CANE DOORS AND THE SAGANO BAMBOO FORESTS IN KYOTO.