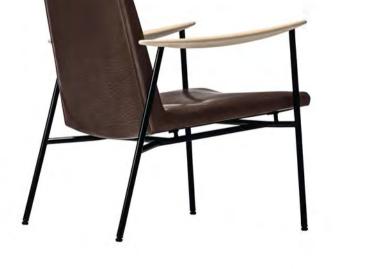

### **RIVAGE** | DESIGN DESIGN ATELIER D.Q. METAL ARMCHAIR 2023

FRAME: HAIRLINE STAINLESS STEEL (ANTIQUE GRAY) ARM: OAK POLYURETHANE FINISH (BLACK) | SEAT AND BACK: LEATHER

THE RIVAGE COLLECTION HAS A SERENE BEAUTY THAT COMES FROM ITS FORM INSPIRED BY THE CURVED BLADE OF A JAPANESE SWORD. SUBLIMATING THE JAPANESE ANCIENT AESTHETIC SENSE INTO FORMATIVE ART THAT IS HIGHLY VALUED EVEN IN THE PRESENT DAY, THIS COLLECTION IS ONE OF RITZWELL'S MASTERPIECES. IN THE ARMCHAIR THE COMBINATION OF WOOD AND A DIFFERENT MATERIAL FOR THE FRAME GIVES A COMFORTABLE TENSE AND AIRINESS TO THIS CHAIR SEAT. THE SIMPLE AND RELAXING ARMRESTS, WITH THEIR GENTLE AND WARM NATURE OF WOOD, COMFORTABLY SUPPORT YOUR ARMS AND MAKE YOU FEEL CALM AND AT EASE, WHICH ARE FEATURES NECESSARY FOR ANY CHAIR.

METAL ARMCHAIR | 2023 FRAME: HAIRLINE STAINLESS STEEL (ANTIQUE GRAY) ARM: OAK POLYURETHANE FINISH (BLACK) SEAT AND BACK: LEATHER

LOUNGE CHAIR | 2020 FRAME: STEEL (BLACK) ARM: OAK OIL FINISH (WHITE) SEAT AND BACK: LEATHER

THE RIVAGE LOUNGE CHAIR IS COMPOSED BY A STEEL STRUCTURE WHICH IS COMBINED WITH A SOFT SEAT. THE CONTEMPORARY AND APPEALING DESIGN OF THIS PRODUCT CONVEYS A SENSE OF CALM, RELAXATION, SOLIDITY AND SAFETY. THE COMFORTABLE ARMRESTS IN WALNUT OR OAK DRAW INSPIRATION FROM THE TYPICAL CURVED SHAPE OF THE ROOFS OF JAPANESE TEMPLES AND SHRINES. THANKS TO THE VARIOUS FINISHES AND SHADES AVAILABLE, THE RIVAGE ARMCHAIR FITS PERFECTLY INTO ANY LIVING SPACE.