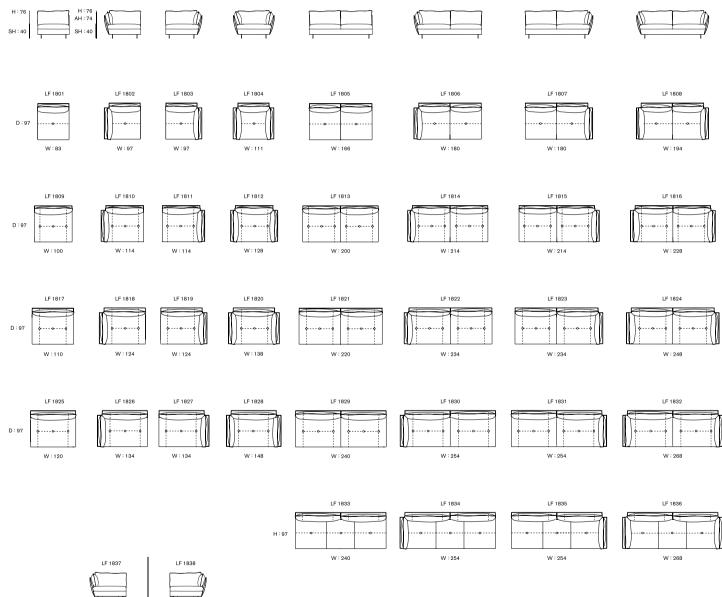

## LIGHT FIELD | DESIGN SHINSAKU MIYAMOTO

MODULAR SOFA 2014 FRAME: FABRIC, LEATHER AND THICK LEATHER COVERED PANELS PADDING AND CUSHION: FABRIC AND LEATHER LEG:STEEL (BLACK) AND HAIRLINE STAINLESS STEEL (6 COLORS)

THE LUXURIOUS CUSHION ENSURES RELAXATION, WHILE THE STRIKING LEATHER FORM IS LIGHT, AIRY. THIS EXQUISITE PIECE OFFERS A DELICATE BALANCE OF QUIETUDE AND TENSION. THE THICK LEATHER IS PREPARED WITH TANNIN TO BRING OUT ITS FULL BEAUTY, AND STITCHED WITH CARE TO LEVERAGE THE QUALITY OF THE HIGH-GRADE MATERIALS INTO A MASTERPIECE OF UNDERSTATEMENT. FABRIC CUSHIONS ENFOLD YOU IN COMFORT, ADDING SOFTNESS TO THE WHOLE AND REALIZING A BOLD AND ELEGANT ADDITION TO YOUR ROOM.

1 SEATER SOFA | 2014 FRAME: THICK LEATHER COVERED PANELS (BLACK) PADDING AND CUSHION: FABRIC AND LEATHER LEG: STEEL (BLACK)

### 3 SEATER SOFA | 2014

FRAME: THICK LEATHER COVERED PANELS (BLACK) PADDING AND CUSHION: LEATHER LEG: HAIRLINE STAINLESS STEEL (ANTIQUE GRAY) DETAIL | 1 SEATER SOFA | 2014 FRAME: THICK LEATHER COVERED PANELS (BLACK) PADDING AND CUSHION: FABRIC

ANGULAR SOFA | 2014 FRAME: THICK LEATHER COVERED PANELS PADDING AND CUSHION: FABRIC AND LEATHER LEG: HAIRLINE STAINLESS STEEL (SHINY HAIRLINE)

**DIANA** | DESIGN SHINSAKU MIYAMOTO 1 SEATER SOFA 2015 FRAME: WALNUT OIL FINISH | FRAME COVER: LEATHER | CUSHION: LEATHER