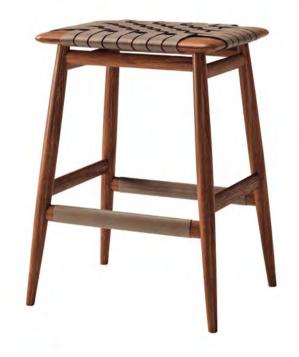

## **MO BRIDGE** | DESIGN SHINSAKU MIYAMOTO

COUNTER STOOL 2023 FRAME: WALNUT OIL FINISH BELT: THICK LEATHER (TAUPE GRAY)

|NEW|

MO BRIDGE | DESIGN SHINSAKU MIYAMOTO SMALL DESK AND STOOL 2020 TABLE TOP: OAK POLYURETHANE FINISH (BLACK) AND THICK LEATHER (VINTAGE BROWN) FRAME: OAK POLYURETHANE FINISH (BLACK) | BELT: THICK LEATHER (VINTAGE BROWN)

THE MO BRIDGE COLLECTION IS CHARACTERIZED BY ITS ROUNDED EDGE LINE, WHICH PRODUCES A RELAXING ATMOSPHERE, AND ALSO BY THE EXPRESSIVE CHARM THAT THICK LEATHER CREATES. NOW, THE NEW COUNTER STOOL HAS JOINED THE COLLECTION. IT HAS A SIMPLE STRUCTURE OF THE FRAME ASSEMBLED WITH METICULOUSLY CUT WOOD PARTS AND THICK LEATHER BELTS WOVEN ONTO THE SEAT. QUALITY MATERIALS SET OFF ITS BEAUTIFUL CLASSICAL FORM AND GIVE SIMPLE AND WARM FINISHING TOUCHES TO THE DESIGN. THE NATURAL APPEARANCE OF THE STOOLS LINED UP ALONG A COUNTER EXUDES PRESENCE, BUT IS NEVER TOO ASSERTIVE. THE CUSHIONING MATERIAL, WHICH FIT BENEATH THE THICK LEATHER BELTS, GUARANTEES COMFORT FOR A SHORT OR LONG TIME. THE SIMPLE FORM OF THIS SUPERB STOOL OFFERS EXCELLENT SITTING COMFORT ANY WAY YOU SIT.