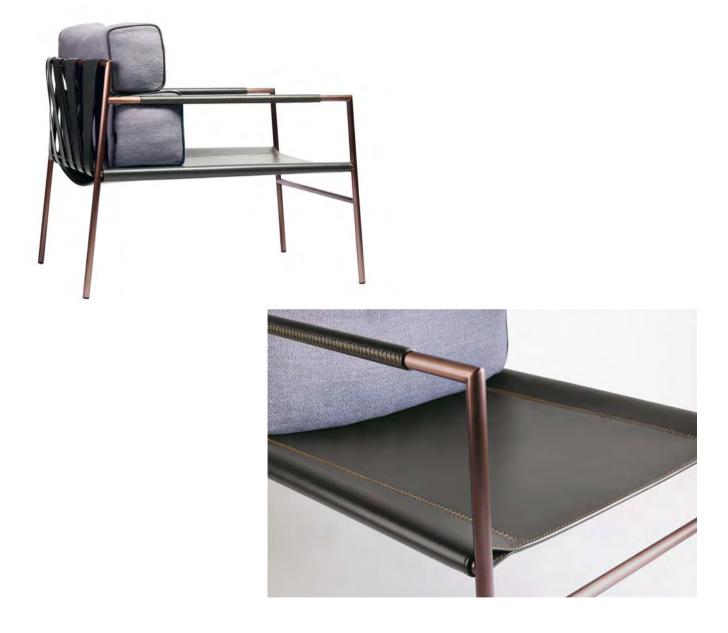

## MERCURY | DESIGN SHINSAKU MIYAMOTO

FRAME: HAIRLINE STAINLESS STEEL (SHINY BRONZE) | ARM AND BACK: THICK LEATHER (VINTAGE BROWN)

THIS CANTILEVER SIDE TABLE IS MADE OF DIFFERENT MATERIALS: STAINLESS STEEL, THICK LEATHER AND WOOD. IT IS SMALL, LIGHT, EASY TO CARRY, AND PERFECTLY FITS EVERY SCENE. THE SIMPLE STRUCTURE OF ITS SLENDER STAINLESS-STEEL FRAME GIVES A MODERN IMPRESSION, WHILE THE DECORATIVE CURVED RIB, CUT OUT OF A THIN FLAT BAR, PRODUCES A CLASSICAL ATMOSPHERE. THE RIM, WHICH SERVES PRIMARILY TO ENHANCE STRUCTURAL STRENGTH, IS USED AS PART OF THE DESIGN. THE THICK LEATHER WOUND AROUND THE STAINLESS STEEL GRACES THIS UNIQUE FORM. TO BRING OUT THE BEAUTIFUL EXPRESSIONS OF THE THICK LEATHER THAT IS INTEGRATED WITH THE SLENDER STAINLESS-STEEL FRAME, WE DARED TO CHOOSE HAND SEWING FOR THE DELICATE PROCESS TO CONCEAL STITCHES AND GIVE A SHARP FINISHING.