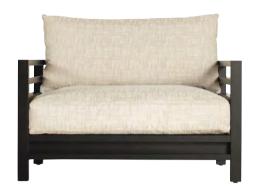

## LEEWISE EXCLUSIVE | DESIGN JUNICHIRO WATANABE & RITZWELL

MODULAR SOFA 2021 FRAME: WHITE ASH POLYURETHANE FINISH (BLACK) CUSHION: FABRIC

1 SEATER SOFA | 2021 FRAME: WHITE ASH POLYURETHANE FINISH (BLACK) CUSHION: FABRIC

OTTOMAN | 2021 FRAME: WHITE ASH POLYURETHANE FINISH (BLACK) CUSHION: FABRIC

SIDE TABLE | 2021 TOP: OAK POLYURETHANE FINISH (BLACK) LEG FRAME: WHITE ASH POLYURETHANE FINISH (BLACK)

3 SEATER SOFA | 2021 FRAME: WHITE ASH POLYURETHANE FINISH (BLACK) CUSHION: FABRIC

THIS MODULAR SOFA FEATURES A LOW SEAT AS A REFERENCE TO THE WAY JAPANESE PEOPLE SIT ON THE TATAMI AND IS MADE PARTICULARLY COMFORTABLE BY THE SOFT AND LARGE CUSHIONS PLACED DELICATELY ON THE MODERN STRUCTURE, WHICH IS ENTIRELY MADE IN SOLID ASH. THE BACKREST AND ARMRESTS DEFINE A PARTICULARLY APPEALING STYLISTIC DETAIL. IT SPRINGS FROM A TIDY JUXTAPOSITION OF THIN WOODEN STAVES THAT SHAPE A GRID, WHICH IS A DECORATIVE AND FUNCTIONAL ELEMENT ALL AT ONCE.