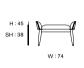

W:67 D:89

HIGH BACK EASY CHAIR

W : 64.5

LOUNGE CHAIR

AH : 62.5 SH: 40

D:63

W : 65 D:41

OTTOMAN