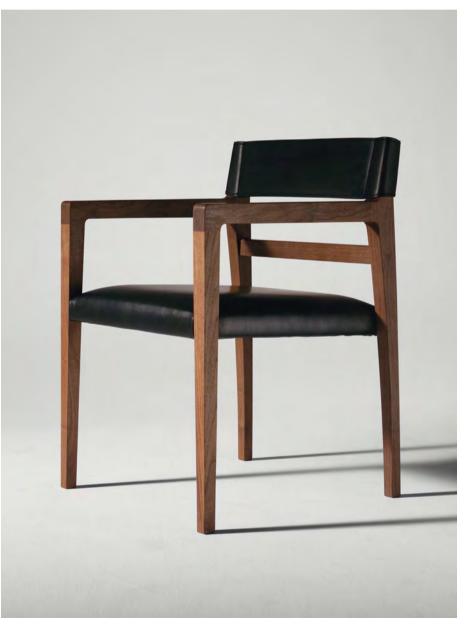

## **GQ TABLE** | DESIGN SHINSAKU MIYAMOTO

FRAME: THICK LEATHER (VINTAGE BROWN) WRAPPED HAIRLINE STAINLESS STEEL (SHINY BRONZE)

THE SHARP LOOK OF ITS BACK, UNIQUE TO THICK LEATHER, THE DIGNIFIED APPEARANCE OF ITS WOOD FRAME, AND THE FORM OF ITS SEATBACK WITH A BRACING AIR, PRODUCE A STATELY ATMOSPHERE. INDEED, THIS CHAIR SHOWS ITS PRESENCE IN LARGE AND DYNAMIC SPACES WITH HIGH CEILINGS. TO MAXIMIZE THE EFFECT OF THE THICK LEATHER TEXTURE, ONLY A LUMBAR CUSHION IS IN PLACE, AND THEREBY THE SHARP IMPRESSION OF THICK LEATHER CAN BE ENJOYED WHEN VIEWED FROM THE FRONT AND BEHIND. THIS IS A PRODUCT OF INGENUITY, WHICH ADDS SOFTNESS TO THE DESIGN WHILE OFFERING COMFORT TO YOUR BACK. ITS LEGS, BATTENS AND ARMS ARE TAPERED, RESULTING IN THE SLENDER WOOD FRAME. THE FORM OF THE FRONT ARMS, WHICH IS SEEN IN TRADITIONAL CLASSIC CHAIRS, NATURALLY MERGES INTO ITS MODERN FORM, PROVIDING DYNAMISM AND ADDING ELEGANCE TO THE ENTIRE DESIGN. THIS FINE ARTICLE, BORN FROM THE PURSUIT OF EXCELLENT DESIGNABILITY AND FUNCTIONALITY, COMES SECOND TO NONE IN REFINED SPACES SUCH AS LOUNGES AND RECEPTION ROOMS.