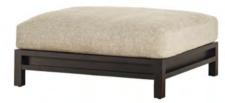

## LEEWISE EXCLUSIVE | DESIGN JUNICHIRO WATANABE & RITZWELL

MODULAR SOFA 2021 FRAME: WHITE ASH POLYURETHANE FINISH (BLACK) CUSHION: FABRIC

1 SEATER SOFA | 2021 FRAME: WHITE ASH POLYURETHANE FINISH (BLACK) CUSHION: FABRIC

OTTOMAN | 2021 FRAME: WHITE ASH POLYURETHANE FINISH (BLACK) CUSHION: FABRIC

SIDE TABLE | 2021 TOP: OAK POLYURETHANE FINISH (BLACK) LEG FRAME: WHITE ASH POLYURETHANE FINISH (BLACK)

3 SEATER SOFA | 2021 FRAME: WHITE ASH POLYURETHANE FINISH (BLACK) CUSHION: FABRIC

THIS MODULAR SOFA FEATURES A LOW SEAT AS A REFERENCE TO THE WAY JAPANESE PEOPLE SIT ON THE TATAMI AND IS MADE PARTICULARLY COMFORTABLE BY THE SOFT AND LARGE CUSHIONS PLACED DELICATELY ON THE MODERN STRUCTURE, WHICH IS ENTIRELY MADE IN SOLID ASH. THE BACKREST AND ARMRESTS DEFINE A PARTICULARLY APPEALING STYLISTIC DETAIL. IT SPRINGS FROM A TIDY JUXTAPOSITION OF THIN WOODEN STAVES THAT SHAPE A GRID, WHICH IS A DECORATIVE AND FUNCTIONAL ELEMENT ALL AT ONCE.