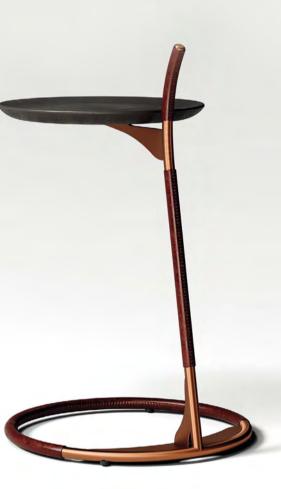

## MERCURY | DESIGN SHINSAKU MIYAMOTO

FRAME: HAIRLINE STAINLESS STEEL (SHINY BRONZE) | ARM AND BACK: THICK LEATHER (VINTAGE BROWN)

THIS CANTILEVER SIDE TABLE IS MADE OF DIFFERENT MATERIALS: STAINLESS STEEL, THICK LEATHER AND WOOD. IT IS SMALL, LIGHT, EASY TO CARRY, AND PERFECTLY FITS EVERY SCENE. THE SIMPLE STRUCTURE OF ITS SLENDER STAINLESS-STEEL FRAME GIVES A MODERN IMPRESSION, WHILE THE DECORATIVE CURVED RIB, CUT OUT OF A THIN FLAT BAR, PRODUCES A CLASSICAL ATMOSPHERE. THE RIM, WHICH SERVES PRIMARILY TO ENHANCE STRUCTURAL STRENGTH, IS USED AS PART OF THE DESIGN. THE THICK LEATHER WOUND AROUND THE STAINLESS STEEL GRACES THIS UNIQUE FORM. TO BRING OUT THE BEAUTIFUL EXPRESSIONS OF THE THICK LEATHER THAT IS INTEGRATED WITH THE SLENDER STAINLESS-STEEL FRAME, WE DARED TO CHOOSE HAND SEWING FOR THE DELICATE PROCESS TO CONCEAL STITCHES AND GIVE A SHARP FINISHING.

### | NEW |

SIDE TABLE 2023 TABLE TOP: OAK POLYURETHANE FINISH (MATTE BLACK)