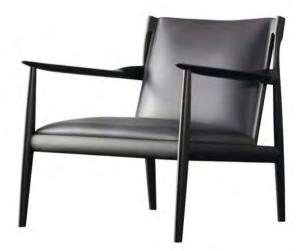

SOFAS 68 | LEEWISE EXCLUSIVE 74 | LIGHT FIELD 80 | DIANA

| NEW |

CUSHION: FABRIC

LOUNGE CHAIR 2023

SEEN FROM BEHIND, THE SLENDER STAINLESS-STEEL LEGS SUPPORT ITS BACK, WHICH IS SHAPED LIKE AN EAVE OVERHANGING A WALL FACE. THIS LOUNGE CHAIR REMINDS YOU OF MODERN ARCHITECTURE WITH A CLOISTER. SPACE FORMED BETWEEN ITS INCLINED BACKBOARD AND REAR LEGS CREATES A COMFORTABLE BLANK SPACE IN DESIGN. THE GLITTERING REAR LEGS HIGHLIGHT THE CHAIRBACK WITH BEAUTIFUL SHADES, AND THE CHAIR EXUDES FAINTLY SEDUCTIVE CHARM ALONG WITH AIRINESS. THE FRONT LEGS, SIDE BATTENS, REAR LEGS AND ARMS, WHICH ARE ASSEMBLED IN STRAIGHT

LINES, ARE SLIGHTLY TILTED INWARD TO JOIN THE REAR LEGS AND THE BACKBOARD. THIS EXQUISITE BALANCE PROVIDES ITS UNIQUE FORM WITH A SOLID IMPRESSION. ARMS ARE SIMPLY DESIGNED IN THE CANTILEVER STYLE. VERTICAL FLAT BARS ENSURE HIGH STRENGTH WHILE THE CANTILEVERS OFFER A PLEASANT SENSE OF SUPPORT. THE GENTLE ELLIPTIC CURVE OF THE ARMRESTS IS PART OF THE INGENUITY THAT ADDS WARMTH TO ITS SIMPLE FORM. THIS CHAIR IS DESIGNED TO PLEASE YOUR EYES AND BODY, THE KIND OF WHICH ONLY RITZWELL CAN DESIGN.