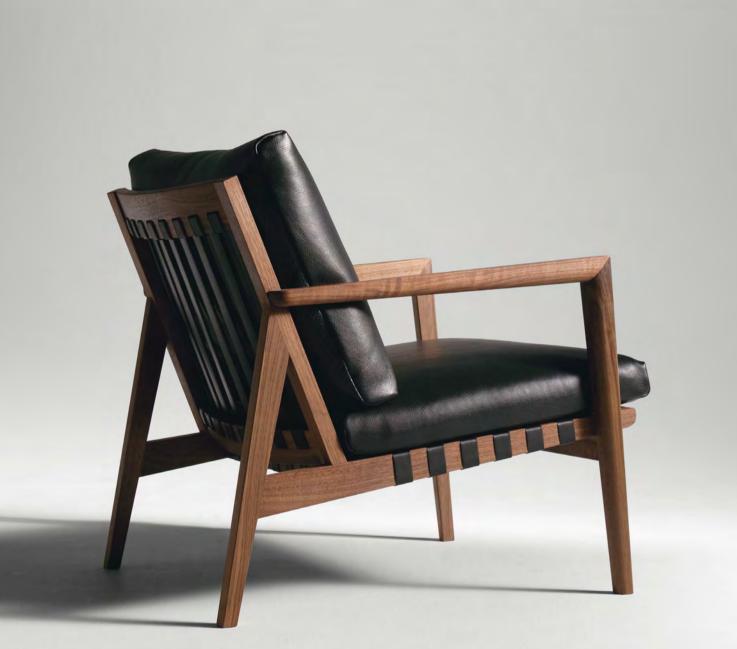

### **RIVAGE** | DESIGN DESIGN ATELIER D.Q. METAL ARMCHAIR 2023

FRAME: HAIRLINE STAINLESS STEEL (ANTIQUE GRAY) ARM: OAK POLYURETHANE FINISH (BLACK) | SEAT AND BACK: LEATHER

THE RIVAGE COLLECTION HAS A SERENE BEAUTY THAT COMES FROM ITS FORM INSPIRED BY THE CURVED BLADE OF A JAPANESE SWORD. SUBLIMATING THE JAPANESE ANCIENT AESTHETIC SENSE INTO FORMATIVE ART THAT IS HIGHLY VALUED EVEN IN THE PRESENT DAY, THIS COLLECTION IS ONE OF RITZWELL'S MASTERPIECES. IN THE ARMCHAIR THE COMBINATION OF WOOD AND A DIFFERENT MATERIAL FOR THE FRAME GIVES A COMFORTABLE TENSE AND AIRINESS TO THIS CHAIR SEAT. THE SIMPLE AND RELAXING ARMRESTS, WITH THEIR GENTLE AND WARM NATURE OF WOOD, COMFORTABLY SUPPORT YOUR ARMS AND MAKE YOU FEEL CALM AND AT EASE, WHICH ARE FEATURES NECESSARY FOR ANY CHAIR.

THE RIVAGE LOUNGE CHAIR IS COMPOSED BY A STEEL STRUCTURE WHICH IS COMBINED WITH A SOFT SEAT. THE CONTEMPORARY AND APPEALING DESIGN OF THIS PRODUCT CONVEYS A SENSE OF CALM, RELAXATION, SOLIDITY AND SAFETY. THE COMFORTABLE ARMRESTS IN WALNUT OR OAK DRAW INSPIRATION FROM THE TYPICAL CURVED SHAPE OF THE ROOFS OF JAPANESE TEMPLES AND SHRINES. THANKS TO THE VARIOUS FINISHES AND SHADES AVAILABLE, THE RIVAGE ARMCHAIR FITS PERFECTLY INTO ANY LIVING SPACE.