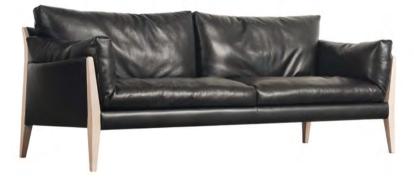

### **RIVAGE** | DESIGN DESIGN ATELIER D.Q. METAL ARMCHAIR 2023

FRAME: HAIRLINE STAINLESS STEEL (ANTIQUE GRAY) ARM: OAK POLYURETHANE FINISH (BLACK) | SEAT AND BACK: LEATHER

THE RIVAGE COLLECTION HAS A SERENE BEAUTY THAT COMES FROM ITS FORM INSPIRED BY THE CURVED BLADE OF A JAPANESE SWORD. SUBLIMATING THE JAPANESE ANCIENT AESTHETIC SENSE INTO FORMATIVE ART THAT IS HIGHLY VALUED EVEN IN THE PRESENT DAY, THIS COLLECTION IS ONE OF RITZWELL'S MASTERPIECES. IN THE ARMCHAIR THE COMBINATION OF WOOD AND A DIFFERENT MATERIAL FOR THE FRAME GIVES A COMFORTABLE TENSE AND AIRINESS TO THIS CHAIR SEAT. THE SIMPLE AND RELAXING ARMRESTS, WITH THEIR GENTLE AND WARM NATURE OF WOOD, COMFORTABLY SUPPORT YOUR ARMS AND MAKE YOU FEEL CALM AND AT EASE, WHICH ARE FEATURES NECESSARY FOR ANY CHAIR.

METAL ARMCHAIR | 2023 FRAME: HAIRLINE STAINLESS STEEL (ANTIQUE GRAY) ARM: OAK POLYURETHANE FINISH (BLACK) SEAT AND BACK: LEATHER

LOUNGE CHAIR | 2020 FRAME: STEEL (BLACK) ARM: OAK OIL FINISH (WHITE) SEAT AND BACK: LEATHER

THE RIVAGE LOUNGE CHAIR IS COMPOSED BY A STEEL STRUCTURE WHICH IS COMBINED WITH A SOFT SEAT. THE CONTEMPORARY AND APPEALING DESIGN OF THIS PRODUCT CONVEYS A SENSE OF CALM, RELAXATION, SOLIDITY AND SAFETY. THE COMFORTABLE ARMRESTS IN WALNUT OR OAK DRAW INSPIRATION FROM THE TYPICAL CURVED SHAPE OF THE ROOFS OF JAPANESE TEMPLES AND SHRINES. THANKS TO THE VARIOUS FINISHES AND SHADES AVAILABLE, THE RIVAGE ARMCHAIR FITS PERFECTLY INTO ANY LIVING SPACE.