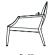

#### 22 | RIVAGE

Design: ATELIER D.Q. Seat and back in fabric and leather Frame in walnut, oak for EASY CHAIR, ARMCHAIR, STOOL steel powder coating with black and hairline stainless teel acrylic urethane coating with 6 colors for LOUNGE CHAIR, classic rose, shiny brass, antique brass, shiny bronze, antique gray and shiny hairline Arm in walnut, oak for LOUNGE CHAIR

"Hand stitch" available for back in leather except for STOOL

D:71

W : 59

METAL ARMCHAIR

AH : 6

07 | GQ TABLE

and shiny hairline

Top in solid oak, walnut