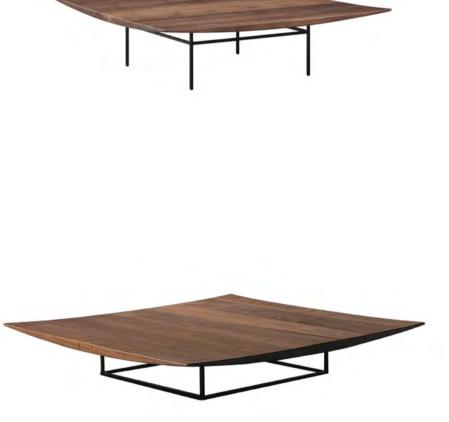

## MO TABLE | DESIGN SHINSAKU MIYAMOTO

DINING TABLE 2016 TABLE TOP AND LEG: OAK POLYURETHANE FINISH (BLACK)

DINING TABLE | 2016 TABLE TOP AND LEG: OAK POLYURETHANE FINISH (BLACK)

THESE TABLES BRING A WARM, GENTLE FEELING TO EVERY SCENE, WITH DELIGHTFUL LEG LINES, THE STRENGTH OF SOLID WOOD SHINES THROUGH IN THIS MODERN DESIGN. THE QUALITY LOOK AND FEEL OF NATURAL WOOD BRINGS TRANQUILLITY. THE COLLECTION COMBINES TWO TYPES OF DINING TABLE WITH ROUNDED OR RECTANGULAR TOP WITH A NUMBER OF ROUND COFFEE AND SIDE TABLES TO CREATE INFINITE NOOKS AND GATHERINGS.

COFFEE TABLE | 2016 TABLE TOP AND LEG: OAK POLYURETHANE FINISH (BLACK)

# **MO TABLE** | DESIGN SHINSAKU MIYAMOTO

DINING TABLE 2021 TABLE TOP: WALNUT OIL FINISH LEG: OAK POLYURETHANE FINISH (BLACK)