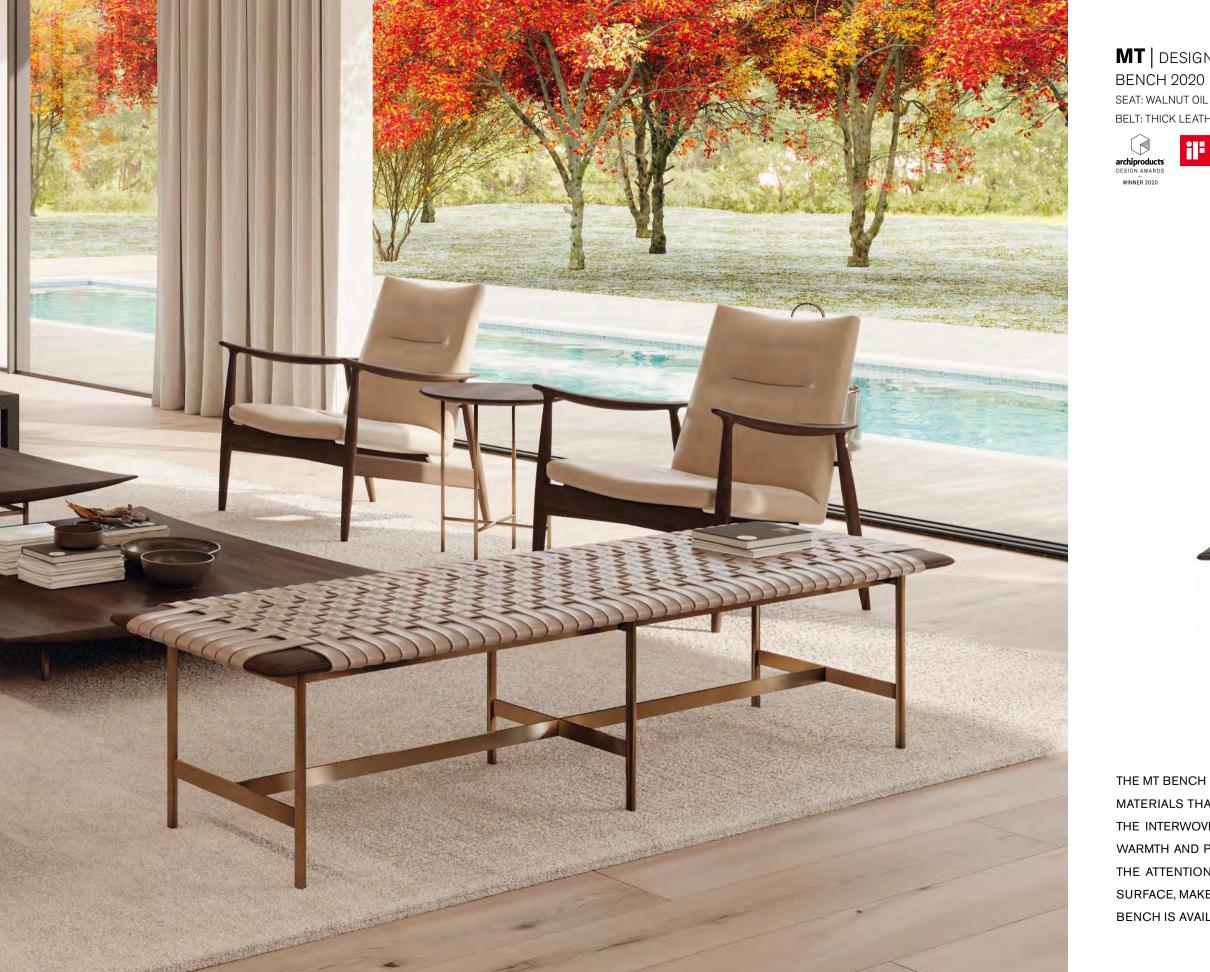

## MT | DESIGN SHINSAKU MIYAMOTO

SEAT: WALNUT OIL FINISH | FRAME: HAIRLINE STAINLESS STEEL (ANTIQUE BRASS) BELT: THICK LEATHER (TAUPE GRAY)

### BENCH | 2020

SEAT: OAK POLYURETHANE FINISH (BLACK) FRAME: HAIRLINE STAINLESS STEEL (ANTIQUE GRAY) BELT: THICK LEATHER (TAUPE GRAY)

BENCH | 2020 SEAT: WALNUT OIL FINISH FRAME: HAIRLINE STAINLESS STEEL (SHINY BRONZE) BELT: THICK LEATHER (TAUPE GRAY)

THE MT BENCH OFFERS AN INTRICATE GAME OF WEAVES AND A COMBINATION OF QUALITY MATERIALS THAT REPRESENT THE ENCOUNTER BETWEEN TRADITION AND MODERNITY. THE INTERWOVEN LEATHER STRAPS ON THE SEAT CONVEY A PLEASANT SENSATION OF WARMTH AND PERFECTLY MATCH THE STRUCTURE IN STEEL AND SOLID WALNUT OR OAK. THE ATTENTION TO DETAIL, SUCH AS THE PURE LINES AND ROUNDED EDGES OF THE SURFACE, MAKES THIS STRUCTURE A HARMONISING ELEMENT IN ANY ENVIRONMENT. THE BENCH IS AVAILABLE IN DIFFERENT COLOUR COMBINATIONS AND IN TWO SIZES.