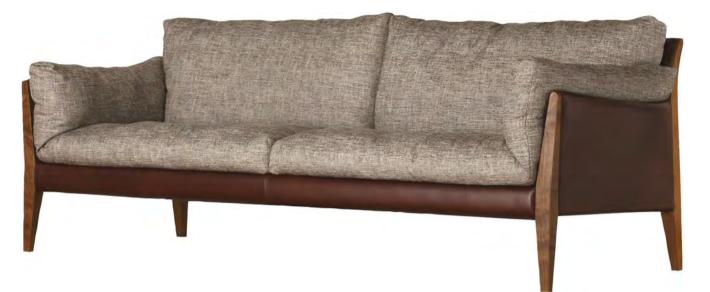

## LEEWISE EXCLUSIVE | DESIGN JUNICHIRO WATANABE & RITZWELL

MODULAR SOFA 2021 FRAME: WHITE ASH POLYURETHANE FINISH (BLACK) CUSHION: FABRIC

1 SEATER SOFA | 2021 FRAME: WHITE ASH POLYURETHANE FINISH (BLACK) CUSHION: FABRIC

OTTOMAN | 2021 FRAME: WHITE ASH POLYURETHANE FINISH (BLACK) CUSHION: FABRIC

SIDE TABLE | 2021 TOP: OAK POLYURETHANE FINISH (BLACK) LEG FRAME: WHITE ASH POLYURETHANE FINISH (BLACK)

3 SEATER SOFA | 2021 FRAME: WHITE ASH POLYURETHANE FINISH (BLACK) CUSHION: FABRIC

THIS MODULAR SOFA FEATURES A LOW SEAT AS A REFERENCE TO THE WAY JAPANESE PEOPLE SIT ON THE TATAMI AND IS MADE PARTICULARLY COMFORTABLE BY THE SOFT AND LARGE CUSHIONS PLACED DELICATELY ON THE MODERN STRUCTURE, WHICH IS ENTIRELY MADE IN SOLID ASH. THE BACKREST AND ARMRESTS DEFINE A PARTICULARLY APPEALING STYLISTIC DETAIL. IT SPRINGS FROM A TIDY JUXTAPOSITION OF THIN WOODEN STAVES THAT SHAPE A GRID, WHICH IS A DECORATIVE AND FUNCTIONAL ELEMENT ALL AT ONCE.