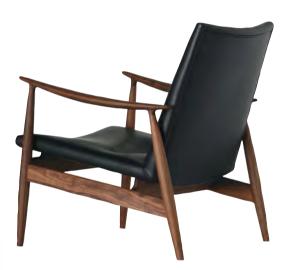

### **RIVAGE** | DESIGN DESIGN ATELIER D.Q. METAL ARMCHAIR 2023

FRAME: HAIRLINE STAINLESS STEEL (ANTIQUE GRAY) ARM: OAK POLYURETHANE FINISH (BLACK) | SEAT AND BACK: LEATHER

THE RIVAGE COLLECTION HAS A SERENE BEAUTY THAT COMES FROM ITS FORM INSPIRED BY THE CURVED BLADE OF A JAPANESE SWORD. SUBLIMATING THE JAPANESE ANCIENT AESTHETIC SENSE INTO FORMATIVE ART THAT IS HIGHLY VALUED EVEN IN THE PRESENT DAY, THIS COLLECTION IS ONE OF RITZWELL'S MASTERPIECES. IN THE ARMCHAIR THE COMBINATION OF WOOD AND A DIFFERENT MATERIAL FOR THE FRAME GIVES A COMFORTABLE TENSE AND AIRINESS TO THIS CHAIR SEAT. THE SIMPLE AND RELAXING ARMRESTS, WITH THEIR GENTLE AND WARM NATURE OF WOOD, COMFORTABLY SUPPORT YOUR ARMS AND MAKE YOU FEEL CALM AND AT EASE, WHICH ARE FEATURES NECESSARY FOR ANY CHAIR.

THE RIVAGE LOUNGE CHAIR IS COMPOSED BY A STEEL STRUCTURE WHICH IS COMBINED WITH A SOFT SEAT. THE CONTEMPORARY AND APPEALING DESIGN OF THIS PRODUCT CONVEYS A SENSE OF CALM, RELAXATION, SOLIDITY AND SAFETY. THE COMFORTABLE ARMRESTS IN WALNUT OR OAK DRAW INSPIRATION FROM THE TYPICAL CURVED SHAPE OF THE ROOFS OF JAPANESE TEMPLES AND SHRINES. THANKS TO THE VARIOUS FINISHES AND SHADES AVAILABLE, THE RIVAGE ARMCHAIR FITS PERFECTLY INTO ANY LIVING SPACE.