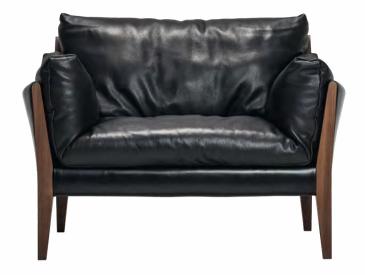

SOFAS 68 | LEEWISE EXCLUSIVE 74 | LIGHT FIELD 80 | DIANA

| NEW |

CUSHION: FABRIC

LOUNGE CHAIR 2023

SEEN FROM BEHIND, THE SLENDER STAINLESS-STEEL LEGS SUPPORT ITS BACK, WHICH IS SHAPED LIKE AN EAVE OVERHANGING A WALL FACE. THIS LOUNGE CHAIR REMINDS YOU OF MODERN ARCHITECTURE WITH A CLOISTER. SPACE FORMED BETWEEN ITS INCLINED BACKBOARD AND REAR LEGS CREATES A COMFORTABLE BLANK SPACE IN DESIGN. THE GLITTERING REAR LEGS HIGHLIGHT THE CHAIRBACK WITH BEAUTIFUL SHADES, AND THE CHAIR EXUDES FAINTLY SEDUCTIVE CHARM ALONG WITH AIRINESS. THE FRONT LEGS, SIDE BATTENS, REAR LEGS AND ARMS, WHICH ARE ASSEMBLED IN STRAIGHT

LINES, ARE SLIGHTLY TILTED INWARD TO JOIN THE REAR LEGS AND THE BACKBOARD. THIS EXQUISITE BALANCE PROVIDES ITS UNIQUE FORM WITH A SOLID IMPRESSION. ARMS ARE SIMPLY DESIGNED IN THE CANTILEVER STYLE. VERTICAL FLAT BARS ENSURE HIGH STRENGTH WHILE THE CANTILEVERS OFFER A PLEASANT SENSE OF SUPPORT. THE GENTLE ELLIPTIC CURVE OF THE ARMRESTS IS PART OF THE INGENUITY THAT ADDS WARMTH TO ITS SIMPLE FORM. THIS CHAIR IS DESIGNED TO PLEASE YOUR EYES AND BODY, THE KIND OF WHICH ONLY RITZWELL CAN DESIGN.