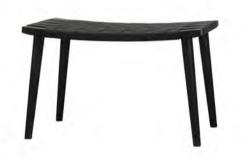

## MT | DESIGN SHINSAKU MIYAMOTO

SEAT: WALNUT OIL FINISH | FRAME: HAIRLINE STAINLESS STEEL (ANTIQUE BRASS) BELT: THICK LEATHER (TAUPE GRAY)

### BENCH | 2020

SEAT: OAK POLYURETHANE FINISH (BLACK) FRAME: HAIRLINE STAINLESS STEEL (ANTIQUE GRAY) BELT: THICK LEATHER (TAUPE GRAY)

BENCH | 2020 SEAT: WALNUT OIL FINISH FRAME: HAIRLINE STAINLESS STEEL (SHINY BRONZE) BELT: THICK LEATHER (TAUPE GRAY)

THE MT BENCH OFFERS AN INTRICATE GAME OF WEAVES AND A COMBINATION OF QUALITY MATERIALS THAT REPRESENT THE ENCOUNTER BETWEEN TRADITION AND MODERNITY. THE INTERWOVEN LEATHER STRAPS ON THE SEAT CONVEY A PLEASANT SENSATION OF WARMTH AND PERFECTLY MATCH THE STRUCTURE IN STEEL AND SOLID WALNUT OR OAK. THE ATTENTION TO DETAIL, SUCH AS THE PURE LINES AND ROUNDED EDGES OF THE SURFACE, MAKES THIS STRUCTURE A HARMONISING ELEMENT IN ANY ENVIRONMENT. THE BENCH IS AVAILABLE IN DIFFERENT COLOUR COMBINATIONS AND IN TWO SIZES.