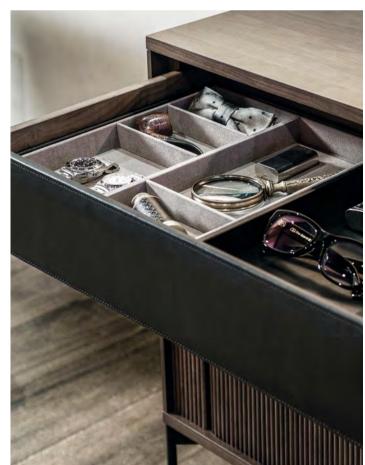

# JABARA | DESIGN SHINSAKU MIYAMOTO

SIDEBOARD 2018

BODY: OAK POLYURETHANE FINISH | BASE: HAIRLINE STAINLESS STEEL (SHINY BRONZE) FRONT DRAWER: THICK LEATHER | DOOR: SLIDING TAMBOUR DOOR

THE JABARA SIDEBOARD USES DISTINCTIVE SLIDING TAMBOUR DOORS IN A MODERN, MINIMALIST FORM. THE FEELING OF UNEVENNESS THAT COMES FROM SOLID WOOD THAT HAS BEEN CUT OFF INTO THIN STRIPS AND GIVEN A ROUNDED SURFACE, AND THE SENSIBILITY OF THE CRAFTSMAN IN DISCERNING THE ESSENTIAL NATURE OF THE SOLID WOOD, COMBINE TO GIVE RISE TO MAGICAL SHADOWS AND A WARM, PROFOUND EXPRESSIVENESS IN THE ENTIRE PRODUCT. THICK LEATHER WITH A NATURAL TEXTURE, PAINSTAKINGLY TANNED USING VEGETABLE TANNIN, IS USED ON THE SURFACE OF THE DRAWERS. THE LEATHER COMPLEMENTS THE LUXURIOUSNESS AND PLEASURE OF THE PRODUCT AS A WHOLE.