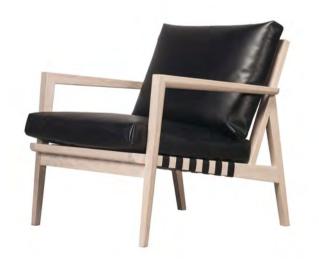

### **RIVAGE** | DESIGN DESIGN ATELIER D.Q. METAL ARMCHAIR 2023

FRAME: HAIRLINE STAINLESS STEEL (ANTIQUE GRAY) ARM: OAK POLYURETHANE FINISH (BLACK) | SEAT AND BACK: LEATHER

THE RIVAGE COLLECTION HAS A SERENE BEAUTY THAT COMES FROM ITS FORM INSPIRED BY THE CURVED BLADE OF A JAPANESE SWORD. SUBLIMATING THE JAPANESE ANCIENT AESTHETIC SENSE INTO FORMATIVE ART THAT IS HIGHLY VALUED EVEN IN THE PRESENT DAY, THIS COLLECTION IS ONE OF RITZWELL'S MASTERPIECES. IN THE ARMCHAIR THE COMBINATION OF WOOD AND A DIFFERENT MATERIAL FOR THE FRAME GIVES A COMFORTABLE TENSE AND AIRINESS TO THIS CHAIR SEAT. THE SIMPLE AND RELAXING ARMRESTS, WITH THEIR GENTLE AND WARM NATURE OF WOOD, COMFORTABLY SUPPORT YOUR ARMS AND MAKE YOU FEEL CALM AND AT EASE, WHICH ARE FEATURES NECESSARY FOR ANY CHAIR.

THE RIVAGE LOUNGE CHAIR IS COMPOSED BY A STEEL STRUCTURE WHICH IS COMBINED WITH A SOFT SEAT. THE CONTEMPORARY AND APPEALING DESIGN OF THIS PRODUCT CONVEYS A SENSE OF CALM, RELAXATION, SOLIDITY AND SAFETY. THE COMFORTABLE ARMRESTS IN WALNUT OR OAK DRAW INSPIRATION FROM THE TYPICAL CURVED SHAPE OF THE ROOFS OF JAPANESE TEMPLES AND SHRINES. THANKS TO THE VARIOUS FINISHES AND SHADES AVAILABLE, THE RIVAGE ARMCHAIR FITS PERFECTLY INTO ANY LIVING SPACE.