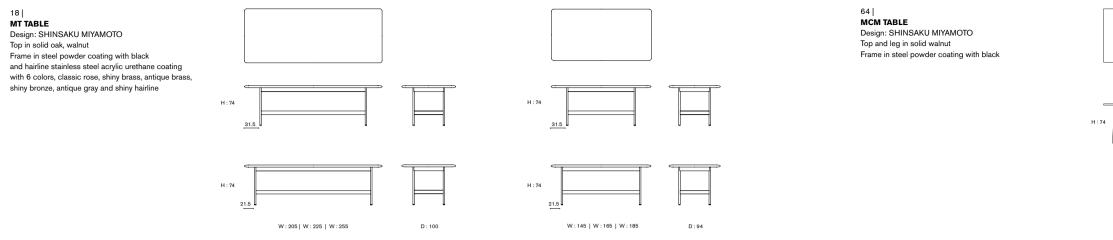

## MT | DESIGN SHINSAKU MIYAMOTO

SEAT: WALNUT OIL FINISH | FRAME: HAIRLINE STAINLESS STEEL (ANTIQUE BRASS) BELT: THICK LEATHER (TAUPE GRAY)

### BENCH | 2020

SEAT: OAK POLYURETHANE FINISH (BLACK) FRAME: HAIRLINE STAINLESS STEEL (ANTIQUE GRAY) BELT: THICK LEATHER (TAUPE GRAY)

BENCH | 2020 SEAT: WALNUT OIL FINISH FRAME: HAIRLINE STAINLESS STEEL (SHINY BRONZE) BELT: THICK LEATHER (TAUPE GRAY)

THE MT BENCH OFFERS AN INTRICATE GAME OF WEAVES AND A COMBINATION OF QUALITY MATERIALS THAT REPRESENT THE ENCOUNTER BETWEEN TRADITION AND MODERNITY. THE INTERWOVEN LEATHER STRAPS ON THE SEAT CONVEY A PLEASANT SENSATION OF WARMTH AND PERFECTLY MATCH THE STRUCTURE IN STEEL AND SOLID WALNUT OR OAK. THE ATTENTION TO DETAIL, SUCH AS THE PURE LINES AND ROUNDED EDGES OF THE SURFACE, MAKES THIS STRUCTURE A HARMONISING ELEMENT IN ANY ENVIRONMENT. THE BENCH IS AVAILABLE IN DIFFERENT COLOUR COMBINATIONS AND IN TWO SIZES.

## 20 | **MT**

42 |

VINCENT

Frame in walnut, oak

Design: SHINSAKU MIYAMOTO Seat in walnut, oak with thick leather webbing Black, burgundy, vintage brown, taupe gray and dark brown thick leather Frame in steel powder coating with black and hairline stainless steel acrylic urethane coating with 6 colors, classic rose, shiny brass, antique brass, shiny bronze, antique gray and shiny hairline