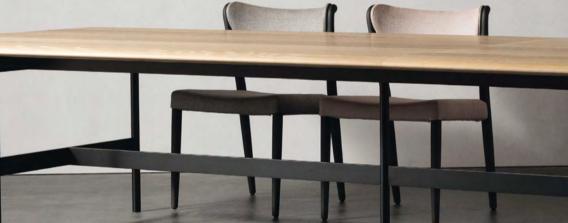

## MTM TABLE | DESIGN SHINSAKU MIYAMOTO

DINING TABLE 2023 TABLE TOP: OAK POLYURETHANE FINISH (WHITE) | FRAME: STEEL (BLACK)

|NEW|

A MODERATELY ROUNDED TABLE TOP EDGE PROVIDES A GENTLE TOUCH AGREEABLE TO YOUR ARMS AND AN ELEGANT FORM. THE MTM TABLE, CAREFULLY CARVED FROM SELECTED SOLID WOOD, FASCINATES YOU WITH ITS LUXURIOUS TEXTURE AND ELEGANT PRESENCE. NOW THE LARGER DINING TABLE IS ADDED TO THE COLLECTION. THIS TABLE COMES IN FOUR SIZES, INCLUDING THE W4400 TYPE, THE LARGEST ONE THAT CAN COMFORTABLY SEAT 12 PEOPLE. THE GENTLE DESIGN KEEPS A PERFECT BALANCE AMONG TOTALLY DIFFERENT FEATURES OF ITS IMPRESSIVE TABLETOP, SLENDER LEGS, WARMTH OF NATURAL WOOD, AND TEXTURE OF INORGANIC METAL. IN ADDITION TO ITS SIZE VARIATION, THERE IS A WIDE SELECTION OF MATERIALS AND COLORS FOR THE TABLETOP AND THE LEGS.