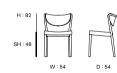

W:67 D:89

HIGH BACK EASY CHAIR

W : 64.5

LOUNGE CHAIR

AH : 62.5 SH: 40

D:63

W : 65 D:41

OTTOMAN