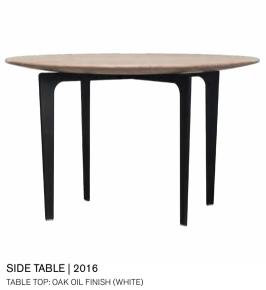

# **OS TABLE** | DESIGN RITZWELL

SIDE TABLE 2014 TABLE TOP: WALNUT OIL FINISH AND OAK POLYURETHANE FINISH (BLACK) LEG: STEEL (BLACK) AND HAIRLINE STAINLESS STEEL (6 COLORS)

| 59

SIDE TABLE | 2016 TABLE TOP: OAK POLYURETHANE FINISH (BLACK) LEG: STEEL (BLACK)

LEG: STEEL (BLACK)