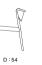

#### 54 I JK TABLE Design: JUN KAMAHARA Top in solid walnut Leg in steel powder coating with black and hairline stainless steel acrylic urethane coating with 6 colors, classic rose, shiny brass, antique brass, shiny bronze, antique gray and shiny hairline

н: 33 W : 120