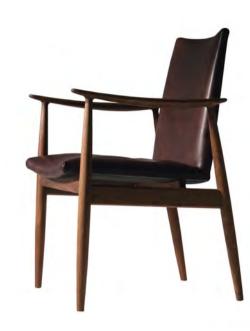

### **RIVAGE** | DESIGN ATELIER D.Q. EASY CHAIR 2011 FRAME: WALNUT OIL FINISH | SEAT AND BACK: LEATHER

ARMCHAIR | 2011 FRAME: WALNUT OIL FINISH SEAT AND BACK: LEATHER

STOOL | 2016 FRAME: OAK POLYURETHANE FINISH (BLACK) SEAT: LEATHER

EASY CHAIR | 2016 FRAME: WALNUT OIL FINISH SEAT AND BACK: LEATHER

| 27