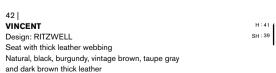

### FRAME: WALNUT OIL FINISH AND THICK LEATHER (BLACK) | PADDING AND CUSHION: LEATHER

VINCENT | DESIGN RITZWELL STOOL 2016 FRAME: OAK POLYURETHANE FINISH (BLACK ) | BELT: THICK LEATHER (BLACK)

STOOL | 2011 FRAME: WALNUT OIL FINISH BELT: THICK LEATHER (VINTAGE BROWN)

## 20 | **MT**

42 |

VINCENT

Frame in walnut, oak

Design: SHINSAKU MIYAMOTO Seat in walnut, oak with thick leather webbing Black, burgundy, vintage brown, taupe gray and dark brown thick leather Frame in steel powder coating with black and hairline stainless steel acrylic urethane coating with 6 colors, classic rose, shiny brass, antique brass, shiny bronze, antique gray and shiny hairline