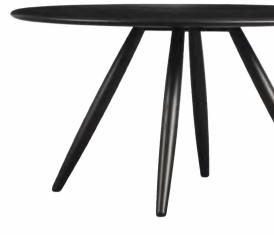

## MO TABLE | DESIGN SHINSAKU MIYAMOTO

DINING TABLE 2016 TABLE TOP AND LEG: OAK POLYURETHANE FINISH (BLACK)

DINING TABLE | 2016 TABLE TOP AND LEG: OAK POLYURETHANE FINISH (BLACK)

THESE TABLES BRING A WARM, GENTLE FEELING TO EVERY SCENE, WITH DELIGHTFUL LEG LINES, THE STRENGTH OF SOLID WOOD SHINES THROUGH IN THIS MODERN DESIGN. THE QUALITY LOOK AND FEEL OF NATURAL WOOD BRINGS TRANQUILLITY. THE COLLECTION COMBINES TWO TYPES OF DINING TABLE WITH ROUNDED OR RECTANGULAR TOP WITH A NUMBER OF ROUND COFFEE AND SIDE TABLES TO CREATE INFINITE NOOKS AND GATHERINGS.

COFFEE TABLE | 2016 TABLE TOP AND LEG: OAK POLYURETHANE FINISH (BLACK)