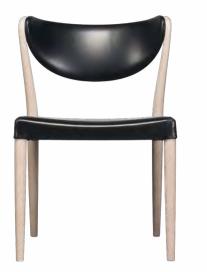

## MARCEL | DESIGN SHINSAKU MIYAMOTO

THE FORM FULLY UTILIZES MODERN WOODWORKING TECHNOLOGY, COMBINED WITH THE EXPERTISE AND EXPERIENCE OF DESIGNERS WHO TRULY UNDERSTAND WOOD AND ITS CHARACTERISTICS. THE NATURAL FEEL OF THE BASIC WALNUT IS PRESERVED, BRINGING OUT THE WARMTH OF THE WOOD, AND THE BEAUTIFUL LINE FROM THE REAR LEGS UP THROUGH THE BACK ENFOLDS YOU IN GENTLE