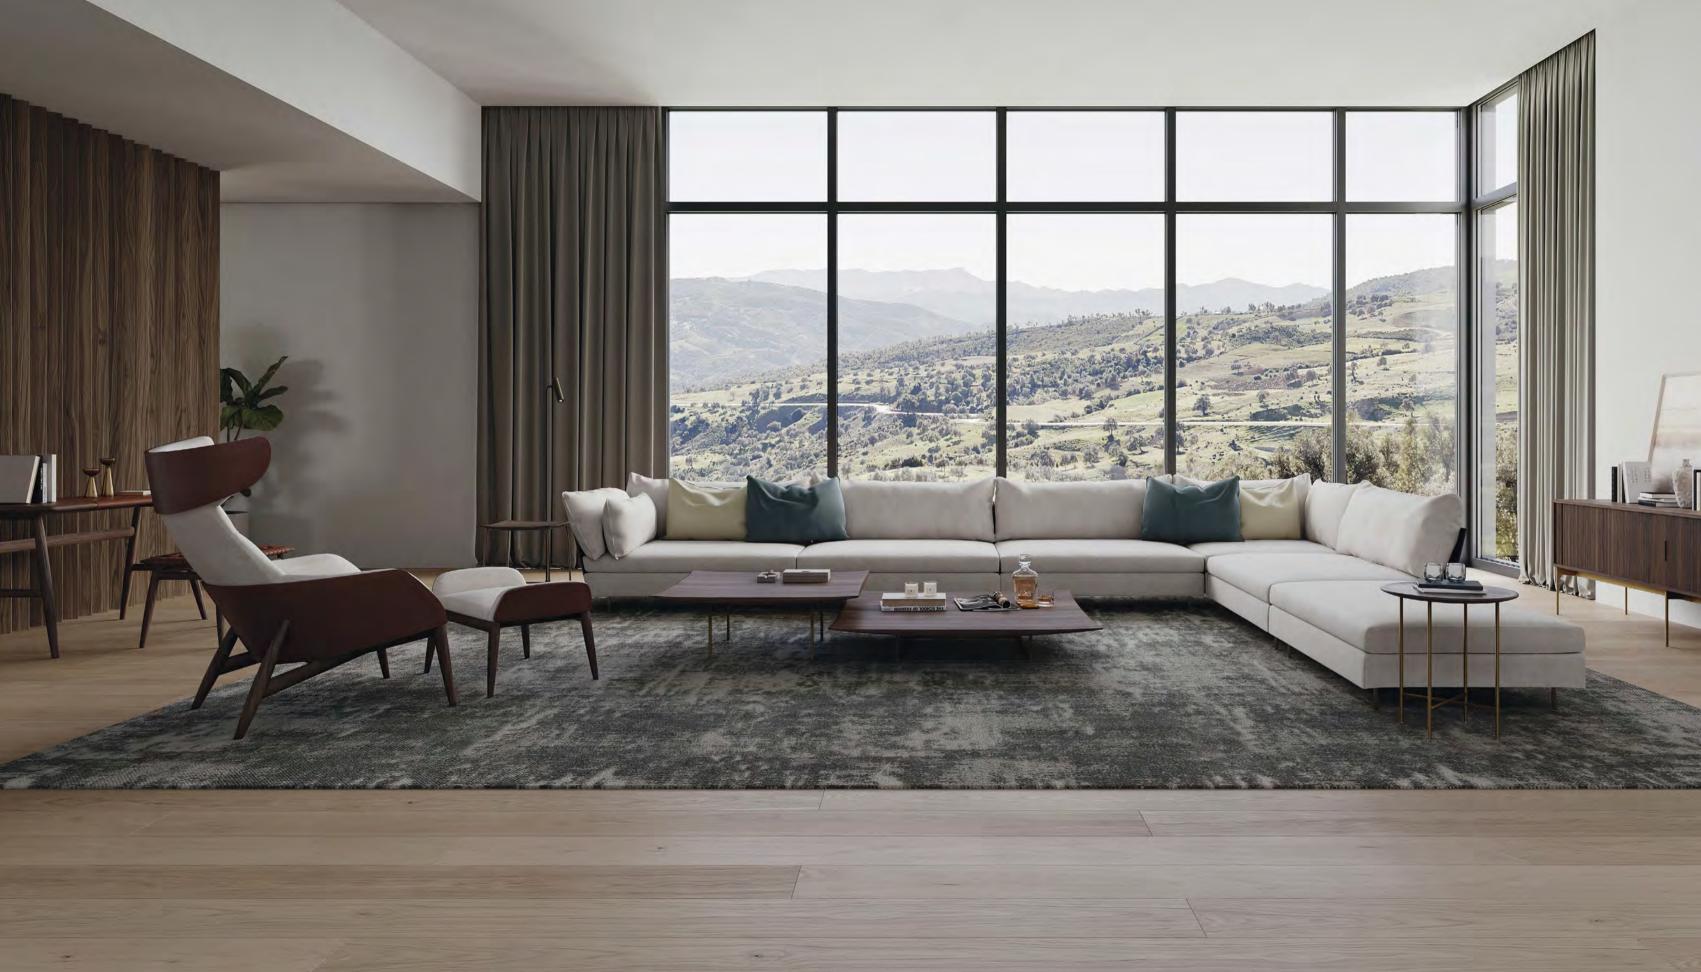

SOFAS 68 | LEEWISE EXCLUSIVE 74 | LIGHT FIELD 80 | DIANA

| NEW |

CUSHION: FABRIC

LOUNGE CHAIR 2023

SEEN FROM BEHIND, THE SLENDER STAINLESS-STEEL LEGS SUPPORT ITS BACK, WHICH IS SHAPED LIKE AN EAVE OVERHANGING A WALL FACE. THIS LOUNGE CHAIR REMINDS YOU OF MODERN ARCHITECTURE WITH A CLOISTER. SPACE FORMED BETWEEN ITS INCLINED BACKBOARD AND REAR LEGS CREATES A COMFORTABLE BLANK SPACE IN DESIGN. THE GLITTERING REAR LEGS HIGHLIGHT THE CHAIRBACK WITH BEAUTIFUL SHADES, AND THE CHAIR EXUDES FAINTLY SEDUCTIVE CHARM ALONG WITH AIRINESS. THE FRONT LEGS, SIDE BATTENS, REAR LEGS AND ARMS, WHICH ARE ASSEMBLED IN STRAIGHT

LINES, ARE SLIGHTLY TILTED INWARD TO JOIN THE REAR LEGS AND THE BACKBOARD. THIS EXQUISITE BALANCE PROVIDES ITS UNIQUE FORM WITH A SOLID IMPRESSION. ARMS ARE SIMPLY DESIGNED IN THE CANTILEVER STYLE. VERTICAL FLAT BARS ENSURE HIGH STRENGTH WHILE THE CANTILEVERS OFFER A PLEASANT SENSE OF SUPPORT. THE GENTLE ELLIPTIC CURVE OF THE ARMRESTS IS PART OF THE INGENUITY THAT ADDS WARMTH TO ITS SIMPLE FORM. THIS CHAIR IS DESIGNED TO PLEASE YOUR EYES AND BODY, THE KIND OF WHICH ONLY RITZWELL CAN DESIGN.