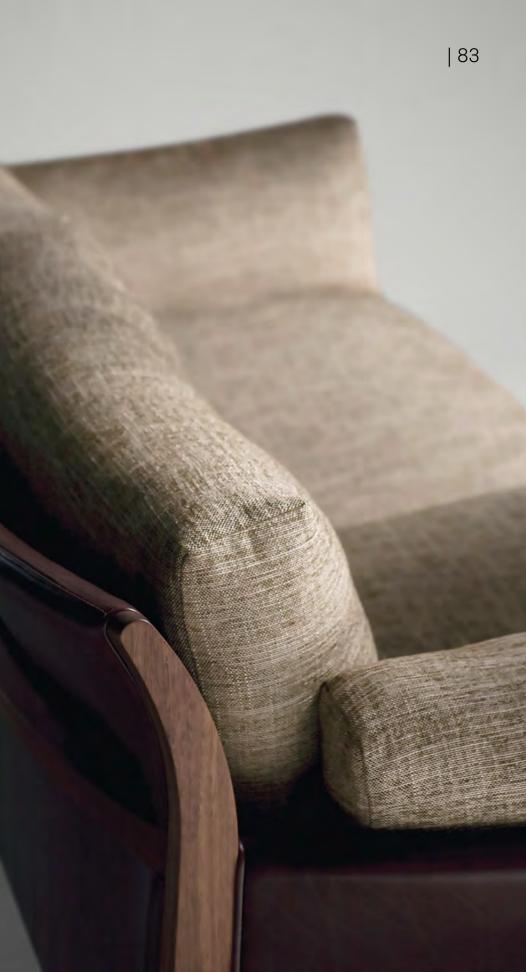

SOFAS 68 | LEEWISE EXCLUSIVE 74 | LIGHT FIELD 80 | DIANA

| NEW |

CUSHION: FABRIC

LOUNGE CHAIR 2023

SEEN FROM BEHIND, THE SLENDER STAINLESS-STEEL LEGS SUPPORT ITS BACK, WHICH IS SHAPED LIKE AN EAVE OVERHANGING A WALL FACE. THIS LOUNGE CHAIR REMINDS YOU OF MODERN ARCHITECTURE WITH A CLOISTER. SPACE FORMED BETWEEN ITS INCLINED BACKBOARD AND REAR LEGS CREATES A COMFORTABLE BLANK SPACE IN DESIGN. THE GLITTERING REAR LEGS HIGHLIGHT THE CHAIRBACK WITH BEAUTIFUL SHADES, AND THE CHAIR EXUDES FAINTLY SEDUCTIVE CHARM ALONG WITH AIRINESS. THE FRONT LEGS, SIDE BATTENS, REAR LEGS AND ARMS, WHICH ARE ASSEMBLED IN STRAIGHT

LINES, ARE SLIGHTLY TILTED INWARD TO JOIN THE REAR LEGS AND THE BACKBOARD. THIS EXQUISITE BALANCE PROVIDES ITS UNIQUE FORM WITH A SOLID IMPRESSION. ARMS ARE SIMPLY DESIGNED IN THE CANTILEVER STYLE. VERTICAL FLAT BARS ENSURE HIGH STRENGTH WHILE THE CANTILEVERS OFFER A PLEASANT SENSE OF SUPPORT. THE GENTLE ELLIPTIC CURVE OF THE ARMRESTS IS PART OF THE INGENUITY THAT ADDS WARMTH TO ITS SIMPLE FORM. THIS CHAIR IS DESIGNED TO PLEASE YOUR EYES AND BODY, THE KIND OF WHICH ONLY RITZWELL CAN DESIGN.