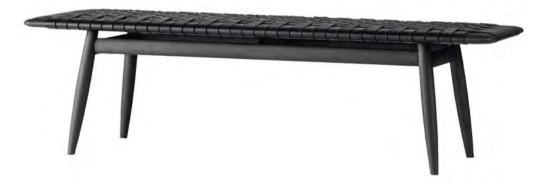

### BENCH | 2020

SEAT: OAK POLYURETHANE FINISH (BLACK) FRAME: HAIRLINE STAINLESS STEEL (ANTIQUE GRAY) BELT: THICK LEATHER (TAUPE GRAY)

BENCH | 2020 SEAT: WALNUT OIL FINISH FRAME: HAIRLINE STAINLESS STEEL (SHINY BRONZE) BELT: THICK LEATHER (TAUPE GRAY)

THE MT BENCH OFFERS AN INTRICATE GAME OF WEAVES AND A COMBINATION OF QUALITY MATERIALS THAT REPRESENT THE ENCOUNTER BETWEEN TRADITION AND MODERNITY. THE INTERWOVEN LEATHER STRAPS ON THE SEAT CONVEY A PLEASANT SENSATION OF WARMTH AND PERFECTLY MATCH THE STRUCTURE IN STEEL AND SOLID WALNUT OR OAK. THE ATTENTION TO DETAIL, SUCH AS THE PURE LINES AND ROUNDED EDGES OF THE SURFACE, MAKES THIS STRUCTURE A HARMONISING ELEMENT IN ANY ENVIRONMENT. THE BENCH IS AVAILABLE IN DIFFERENT COLOUR COMBINATIONS AND IN TWO SIZES.