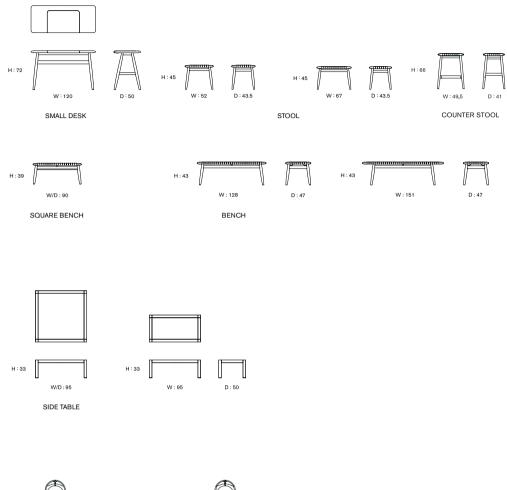

## **MO BRIDGE** | DESIGN SHINSAKU MIYAMOTO

COUNTER STOOL 2023 FRAME: WALNUT OIL FINISH BELT: THICK LEATHER (TAUPE GRAY)

|NEW|

MO BRIDGE | DESIGN SHINSAKU MIYAMOTO SMALL DESK AND STOOL 2020 TABLE TOP: OAK POLYURETHANE FINISH (BLACK) AND THICK LEATHER (VINTAGE BROWN) FRAME: OAK POLYURETHANE FINISH (BLACK) | BELT: THICK LEATHER (VINTAGE BROWN)

THE MO BRIDGE COLLECTION IS CHARACTERIZED BY ITS ROUNDED EDGE LINE, WHICH PRODUCES A RELAXING ATMOSPHERE, AND ALSO BY THE EXPRESSIVE CHARM THAT THICK LEATHER CREATES. NOW, THE NEW COUNTER STOOL HAS JOINED THE COLLECTION. IT HAS A SIMPLE STRUCTURE OF THE FRAME ASSEMBLED WITH METICULOUSLY CUT WOOD PARTS AND THICK LEATHER BELTS WOVEN ONTO THE SEAT. QUALITY MATERIALS SET OFF ITS BEAUTIFUL CLASSICAL FORM AND GIVE SIMPLE AND WARM FINISHING TOUCHES TO THE DESIGN. THE NATURAL APPEARANCE OF THE STOOLS LINED UP ALONG A COUNTER EXUDES PRESENCE, BUT IS NEVER TOO ASSERTIVE. THE CUSHIONING MATERIAL, WHICH FIT BENEATH THE THICK LEATHER BELTS, GUARANTEES COMFORT FOR A SHORT OR LONG TIME. THE SIMPLE FORM OF THIS SUPERB STOOL OFFERS EXCELLENT SITTING COMFORT ANY WAY YOU SIT.

BENCH | 2021 FRAME: WALNUT OIL FINISH BELT: THICK LEATHER (TAUPE GRAY)

BENCH | 2021 FRAME: OAK POLYURETHANE FINISH (MATTE BLACK) BELT: THICK LEATHER (BLACK)

### **MO BRIDGE** | DESIGN SHINSAKU MIYAMOTO SQUARE BENCH 2021 FRAME: OAK POLYURETHANE FINISH (MATTE TAUPE GRAY) BELT: THICK LEATHER (VINTAGE BROWN)

THE MO BRIDGE COLLECTION IS CHARACTERISED BY ELEGANCE AND SOPHISTICATION, WITH ITS SOFT LINES AND COMBINATIONS OF QUALITY MATERIALS. ANCIENT CRAFTSMANSHIP MERGES WITH MINIMAL SHAPES TO GENERATE THE CONTEMPORARY ESSENCE OF THESE PIECES. MO BRIDGE BENCH AND SQUARE BENCH ARE CHARACTERIZED BY WOODEN STRUCTURE AS WELL AS BY THE SEAT WHICH PLAYS WITH A WEAVE MADE IN PRECIOUS LEATHER.

## MTM TABLE | DESIGN SHINSAKU MIYAMOTO

DINING TABLE 2023 TABLE TOP: OAK POLYURETHANE FINISH (WHITE) | FRAME: STEEL (BLACK)

|NEW|

A MODERATELY ROUNDED TABLE TOP EDGE PROVIDES A GENTLE TOUCH AGREEABLE TO YOUR ARMS AND AN ELEGANT FORM. THE MTM TABLE, CAREFULLY CARVED FROM SELECTED SOLID WOOD, FASCINATES YOU WITH ITS LUXURIOUS TEXTURE AND ELEGANT PRESENCE. NOW THE LARGER DINING TABLE IS ADDED TO THE COLLECTION. THIS TABLE COMES IN FOUR SIZES, INCLUDING THE W4400 TYPE, THE LARGEST ONE THAT CAN COMFORTABLY SEAT 12 PEOPLE. THE GENTLE DESIGN KEEPS A PERFECT BALANCE AMONG TOTALLY DIFFERENT FEATURES OF ITS IMPRESSIVE TABLETOP, SLENDER LEGS, WARMTH OF NATURAL WOOD, AND TEXTURE OF INORGANIC METAL. IN ADDITION TO ITS SIZE VARIATION, THERE IS A WIDE SELECTION OF MATERIALS AND COLORS FOR THE TABLETOP AND THE LEGS.

## MT | DESIGN SHINSAKU MIYAMOTO

SEAT: WALNUT OIL FINISH | FRAME: HAIRLINE STAINLESS STEEL (ANTIQUE BRASS) BELT: THICK LEATHER (TAUPE GRAY)

### BENCH | 2020

SEAT: OAK POLYURETHANE FINISH (BLACK) FRAME: HAIRLINE STAINLESS STEEL (ANTIQUE GRAY) BELT: THICK LEATHER (TAUPE GRAY)

BENCH | 2020 SEAT: WALNUT OIL FINISH FRAME: HAIRLINE STAINLESS STEEL (SHINY BRONZE) BELT: THICK LEATHER (TAUPE GRAY)

THE MT BENCH OFFERS AN INTRICATE GAME OF WEAVES AND A COMBINATION OF QUALITY MATERIALS THAT REPRESENT THE ENCOUNTER BETWEEN TRADITION AND MODERNITY. THE INTERWOVEN LEATHER STRAPS ON THE SEAT CONVEY A PLEASANT SENSATION OF WARMTH AND PERFECTLY MATCH THE STRUCTURE IN STEEL AND SOLID WALNUT OR OAK. THE ATTENTION TO DETAIL, SUCH AS THE PURE LINES AND ROUNDED EDGES OF THE SURFACE, MAKES THIS STRUCTURE A HARMONISING ELEMENT IN ANY ENVIRONMENT. THE BENCH IS AVAILABLE IN DIFFERENT COLOUR COMBINATIONS AND IN TWO SIZES.

# **OS TABLE** | DESIGN RITZWELL

SIDE TABLE 2014 TABLE TOP: WALNUT OIL FINISH AND OAK POLYURETHANE FINISH (BLACK) LEG: STEEL (BLACK) AND HAIRLINE STAINLESS STEEL (6 COLORS)

| 59

SIDE TABLE | 2016 TABLE TOP: OAK POLYURETHANE FINISH (BLACK) LEG: STEEL (BLACK)

## MO TABLE | DESIGN SHINSAKU MIYAMOTO

DINING TABLE 2016 TABLE TOP AND LEG: OAK POLYURETHANE FINISH (BLACK)

DINING TABLE | 2016 TABLE TOP AND LEG: OAK POLYURETHANE FINISH (BLACK)

THESE TABLES BRING A WARM, GENTLE FEELING TO EVERY SCENE, WITH DELIGHTFUL LEG LINES, THE STRENGTH OF SOLID WOOD SHINES THROUGH IN THIS MODERN DESIGN. THE QUALITY LOOK AND FEEL OF NATURAL WOOD BRINGS TRANQUILLITY. THE COLLECTION COMBINES TWO TYPES OF DINING TABLE WITH ROUNDED OR RECTANGULAR TOP WITH A NUMBER OF ROUND COFFEE AND SIDE TABLES TO CREATE INFINITE NOOKS AND GATHERINGS.