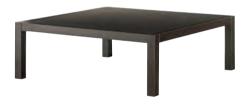

## LEEWISE EXCLUSIVE | DESIGN JUNICHIRO WATANABE & RITZWELL

MODULAR SOFA 2021 FRAME: WHITE ASH POLYURETHANE FINISH (BLACK) CUSHION: FABRIC

1 SEATER SOFA | 2021 FRAME: WHITE ASH POLYURETHANE FINISH (BLACK) CUSHION: FABRIC

OTTOMAN | 2021 FRAME: WHITE ASH POLYURETHANE FINISH (BLACK) CUSHION: FABRIC

SIDE TABLE | 2021 TOP: OAK POLYURETHANE FINISH (BLACK) LEG FRAME: WHITE ASH POLYURETHANE FINISH (BLACK)

3 SEATER SOFA | 2021 FRAME: WHITE ASH POLYURETHANE FINISH (BLACK) CUSHION: FABRIC

THIS MODULAR SOFA FEATURES A LOW SEAT AS A REFERENCE TO THE WAY JAPANESE PEOPLE SIT ON THE TATAMI AND IS MADE PARTICULARLY COMFORTABLE BY THE SOFT AND LARGE CUSHIONS PLACED DELICATELY ON THE MODERN STRUCTURE, WHICH IS ENTIRELY MADE IN SOLID ASH. THE BACKREST AND ARMRESTS DEFINE A PARTICULARLY APPEALING STYLISTIC DETAIL. IT SPRINGS FROM A TIDY JUXTAPOSITION OF THIN WOODEN STAVES THAT SHAPE A GRID, WHICH IS A DECORATIVE AND FUNCTIONAL ELEMENT ALL AT ONCE.