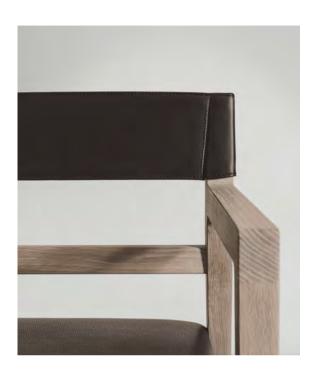

### **RIVAGE** | DESIGN DESIGN ATELIER D.Q. METAL ARMCHAIR 2023

FRAME: HAIRLINE STAINLESS STEEL (ANTIQUE GRAY) ARM: OAK POLYURETHANE FINISH (BLACK) | SEAT AND BACK: LEATHER

THE RIVAGE COLLECTION HAS A SERENE BEAUTY THAT COMES FROM ITS FORM INSPIRED BY THE CURVED BLADE OF A JAPANESE SWORD. SUBLIMATING THE JAPANESE ANCIENT AESTHETIC SENSE INTO FORMATIVE ART THAT IS HIGHLY VALUED EVEN IN THE PRESENT DAY, THIS COLLECTION IS ONE OF RITZWELL'S MASTERPIECES. IN THE ARMCHAIR THE COMBINATION OF WOOD AND A DIFFERENT MATERIAL FOR THE FRAME GIVES A COMFORTABLE TENSE AND AIRINESS TO THIS CHAIR SEAT. THE SIMPLE AND RELAXING ARMRESTS, WITH THEIR GENTLE AND WARM NATURE OF WOOD, COMFORTABLY SUPPORT YOUR ARMS AND MAKE YOU FEEL CALM AND AT EASE, WHICH ARE FEATURES NECESSARY FOR ANY CHAIR.

METAL ARMCHAIR | 2023 FRAME: HAIRLINE STAINLESS STEEL (ANTIQUE GRAY) ARM: OAK POLYURETHANE FINISH (BLACK) SEAT AND BACK: LEATHER

LOUNGE CHAIR | 2020 FRAME: STEEL (BLACK) ARM: OAK OIL FINISH (WHITE) SEAT AND BACK: LEATHER

THE RIVAGE LOUNGE CHAIR IS COMPOSED BY A STEEL STRUCTURE WHICH IS COMBINED WITH A SOFT SEAT. THE CONTEMPORARY AND APPEALING DESIGN OF THIS PRODUCT CONVEYS A SENSE OF CALM, RELAXATION, SOLIDITY AND SAFETY. THE COMFORTABLE ARMRESTS IN WALNUT OR OAK DRAW INSPIRATION FROM THE TYPICAL CURVED SHAPE OF THE ROOFS OF JAPANESE TEMPLES AND SHRINES. THANKS TO THE VARIOUS FINISHES AND SHADES AVAILABLE, THE RIVAGE ARMCHAIR FITS PERFECTLY INTO ANY LIVING SPACE.