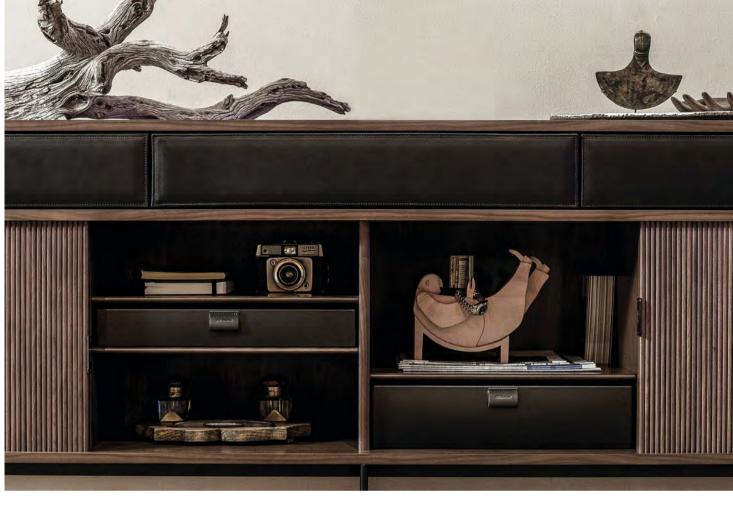

# JABARA | DESIGN SHINSAKU MIYAMOTO

SIDEBOARD 2018

BODY: OAK POLYURETHANE FINISH | BASE: HAIRLINE STAINLESS STEEL (SHINY BRONZE) FRONT DRAWER: THICK LEATHER | DOOR: SLIDING TAMBOUR DOOR

THE JABARA SIDEBOARD USES DISTINCTIVE SLIDING TAMBOUR DOORS IN A MODERN, MINIMALIST FORM. THE FEELING OF UNEVENNESS THAT COMES FROM SOLID WOOD THAT HAS BEEN CUT OFF INTO THIN STRIPS AND GIVEN A ROUNDED SURFACE, AND THE SENSIBILITY OF THE CRAFTSMAN IN DISCERNING THE ESSENTIAL NATURE OF THE SOLID WOOD, COMBINE TO GIVE RISE TO MAGICAL SHADOWS AND A WARM, PROFOUND EXPRESSIVENESS IN THE ENTIRE PRODUCT. THICK LEATHER WITH A NATURAL TEXTURE, PAINSTAKINGLY TANNED USING VEGETABLE TANNIN, IS USED ON THE SURFACE OF THE DRAWERS. THE LEATHER COMPLEMENTS THE LUXURIOUSNESS AND PLEASURE OF THE PRODUCT AS A WHOLE.

JABARA AV BOARD IS A CABINET FOR AUDIO-VISUAL EQUIPMENT CONCEIVED TO ELEGANTLY AND FLEXIBLY INSERT ITSELF INTO THE CONTEMPORARY HOME THANKS TO ITS MANY VARIATIONS IN SIZE AND STRUCTURE. ONE OR SEVERAL STORAGE COMPARTMENTS FEATURING TAMBOUR WOODEN DOORS ARE ALTERNATED WITH AN AREA DESIGNED FOR TECHNOLOGICAL COMPONENTS. THE LATTER, WHICH IS IDENTIFIED BY A TILT AND TURN DOOR IN DARK TINTED GLASS, INTRODUCES A STRONG COMPOSITIONAL ELEMENT WHICH - BY CONTRAST - HIGHLIGHTS THE JAPANESE AESTHETICS OF THE SLIM VERTICAL LINES OF THE TAMBOUR DOORS, TYPICAL OF THE YOSHIDO CANE DOORS AND THE SAGANO BAMBOO FORESTS IN KYOTO.