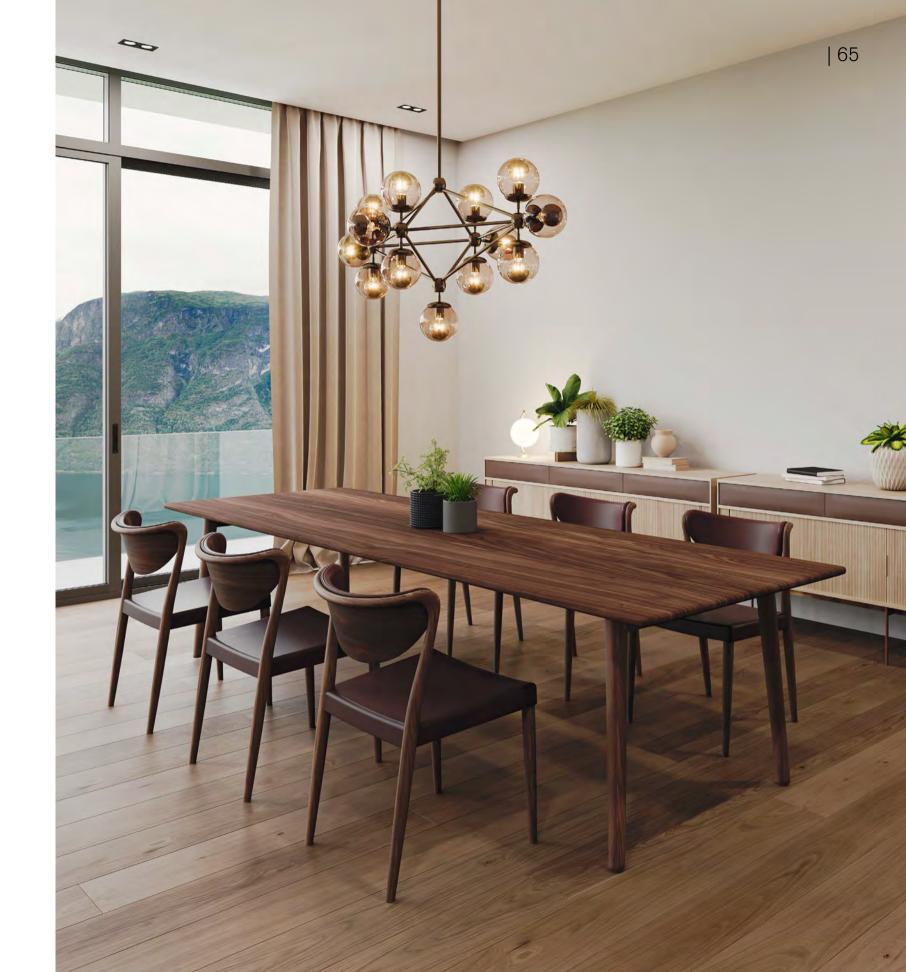

## MTM TABLE | DESIGN SHINSAKU MIYAMOTO

DINING TABLE 2023 TABLE TOP: OAK POLYURETHANE FINISH (WHITE) | FRAME: STEEL (BLACK)

|NEW|

A MODERATELY ROUNDED TABLE TOP EDGE PROVIDES A GENTLE TOUCH AGREEABLE TO YOUR ARMS AND AN ELEGANT FORM. THE MTM TABLE, CAREFULLY CARVED FROM SELECTED SOLID WOOD, FASCINATES YOU WITH ITS LUXURIOUS TEXTURE AND ELEGANT PRESENCE. NOW THE LARGER DINING TABLE IS ADDED TO THE COLLECTION. THIS TABLE COMES IN FOUR SIZES, INCLUDING THE W4400 TYPE, THE LARGEST ONE THAT CAN COMFORTABLY SEAT 12 PEOPLE. THE GENTLE DESIGN KEEPS A PERFECT BALANCE AMONG TOTALLY DIFFERENT FEATURES OF ITS IMPRESSIVE TABLETOP, SLENDER LEGS, WARMTH OF NATURAL WOOD, AND TEXTURE OF INORGANIC METAL. IN ADDITION TO ITS SIZE VARIATION, THERE IS A WIDE SELECTION OF MATERIALS AND COLORS FOR THE TABLETOP AND THE LEGS.