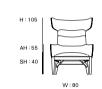

#### 04 MERCURY

Design: SHINSAKU MIYAMOTO Seat and cushion in fabric and leather Frame in steel powder coating with black and hairline stainless steel acrylic urethane coating with 6 colors, classic rose, shiny brass, antique brass, shiny bronze. antique gray and shiny hairline Arm and back in thick leather black, burgundy, vintage brown, taupe gray and dark brown