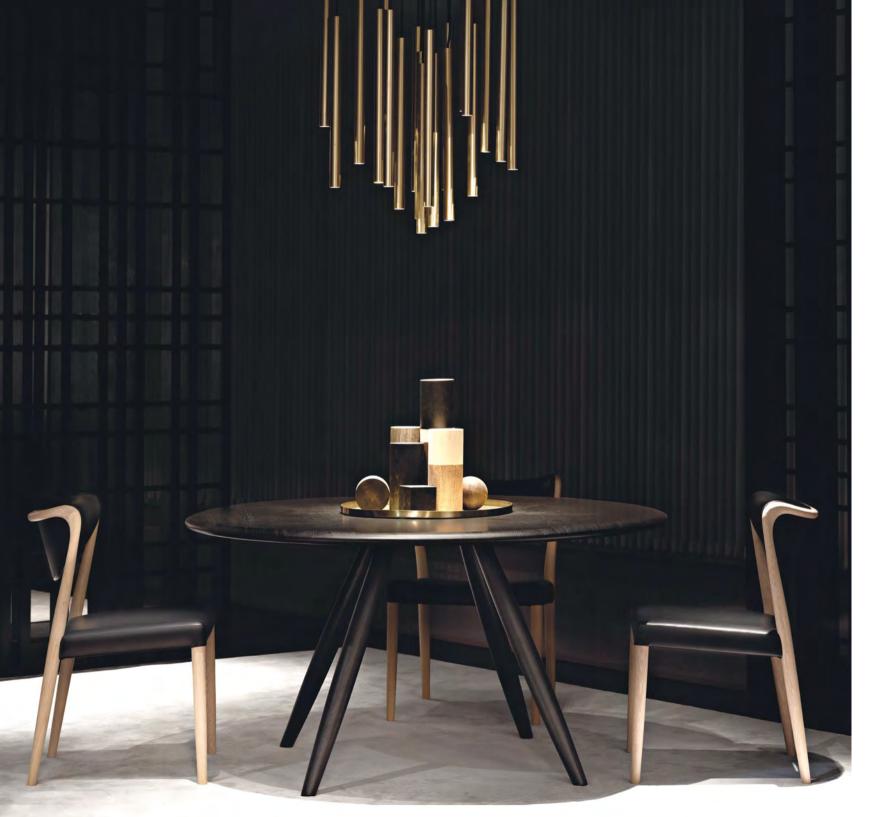

## MCM TABLE | DESIGN SHINSAKU MIYAMOTO

DINING TABLE 2015 TABLE TOP AND LEG: WALNUT OIL FINISH | FRAME: STEEL (BLACK)

ONLY SUPPORTED BY FOUR LEGS, ITS SIMPLE DESIGN HIGHLIGHTS THE THINNESS OF THE TABLE TOP. THIS SUPERB, MODERN LOOKING LONG SIZE TABLE COMBINES STRENGTH AND DESIGNABILITY. ITS DETAILED DESIGN, WHICH ADDS TO THE WONDERFUL APPEARANCE AND ROUNDNESS OF A WOOD GRAIN TABLE TOP THAT CAN ONLY BE CREATED WITH NATURAL WOOD, ALSO ALLOWS ONE TO FEEL THE STRONG PRESENCE AND GENTLENESS THAT WOOD POSSESSES, AS WELL AS BRINGING A BEAUTIFUL BALANCE TO COMFORTABLE, RELAXING SPACES.