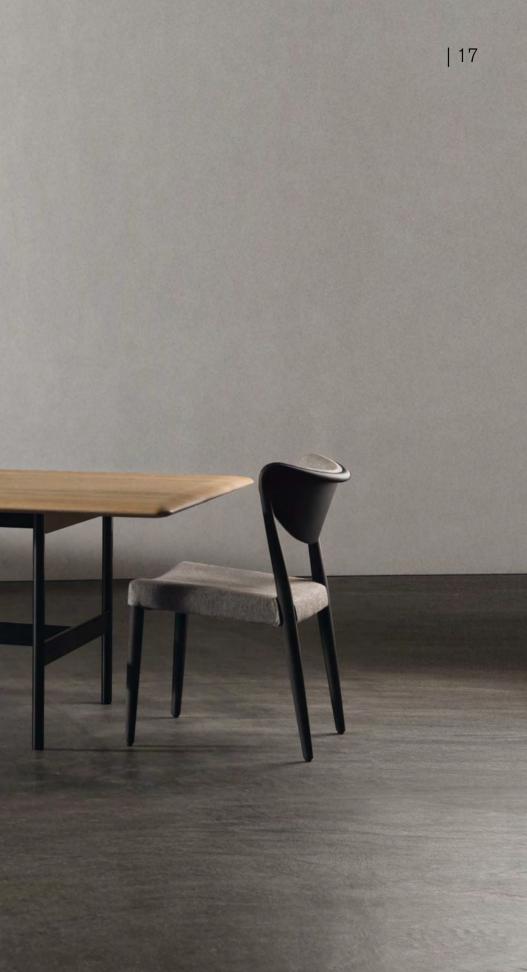

## **GQ TABLE** | DESIGN SHINSAKU MIYAMOTO

FRAME: THICK LEATHER (VINTAGE BROWN) WRAPPED HAIRLINE STAINLESS STEEL (SHINY BRONZE)

THE SHARP LOOK OF ITS BACK, UNIQUE TO THICK LEATHER, THE DIGNIFIED APPEARANCE OF ITS WOOD FRAME, AND THE FORM OF ITS SEATBACK WITH A BRACING AIR, PRODUCE A STATELY ATMOSPHERE. INDEED, THIS CHAIR SHOWS ITS PRESENCE IN LARGE AND DYNAMIC SPACES WITH HIGH CEILINGS. TO MAXIMIZE THE EFFECT OF THE THICK LEATHER TEXTURE, ONLY A LUMBAR CUSHION IS IN PLACE, AND THEREBY THE SHARP IMPRESSION OF THICK LEATHER CAN BE ENJOYED WHEN VIEWED FROM THE FRONT AND BEHIND. THIS IS A PRODUCT OF INGENUITY, WHICH ADDS SOFTNESS TO THE DESIGN WHILE OFFERING COMFORT TO YOUR BACK. ITS LEGS, BATTENS AND ARMS ARE TAPERED, RESULTING IN THE SLENDER WOOD FRAME. THE FORM OF THE FRONT ARMS, WHICH IS SEEN IN TRADITIONAL CLASSIC CHAIRS, NATURALLY MERGES INTO ITS MODERN FORM, PROVIDING DYNAMISM AND ADDING ELEGANCE TO THE ENTIRE DESIGN. THIS FINE ARTICLE, BORN FROM THE PURSUIT OF EXCELLENT DESIGNABILITY AND FUNCTIONALITY, COMES SECOND TO NONE IN REFINED SPACES SUCH AS LOUNGES AND RECEPTION ROOMS.