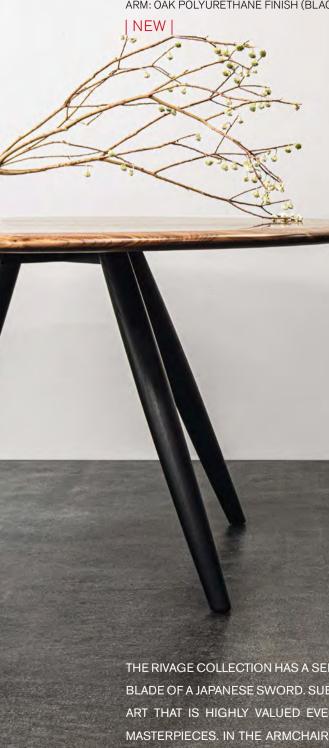

### **RIVAGE** | DESIGN DESIGN ATELIER D.Q. METAL ARMCHAIR 2023

FRAME: HAIRLINE STAINLESS STEEL (ANTIQUE GRAY) ARM: OAK POLYURETHANE FINISH (BLACK) | SEAT AND BACK: LEATHER

THE RIVAGE COLLECTION HAS A SERENE BEAUTY THAT COMES FROM ITS FORM INSPIRED BY THE CURVED BLADE OF A JAPANESE SWORD. SUBLIMATING THE JAPANESE ANCIENT AESTHETIC SENSE INTO FORMATIVE ART THAT IS HIGHLY VALUED EVEN IN THE PRESENT DAY, THIS COLLECTION IS ONE OF RITZWELL'S MASTERPIECES. IN THE ARMCHAIR THE COMBINATION OF WOOD AND A DIFFERENT MATERIAL FOR THE FRAME GIVES A COMFORTABLE TENSE AND AIRINESS TO THIS CHAIR SEAT. THE SIMPLE AND RELAXING ARMRESTS, WITH THEIR GENTLE AND WARM NATURE OF WOOD, COMFORTABLY SUPPORT YOUR ARMS AND MAKE YOU FEEL CALM AND AT EASE, WHICH ARE FEATURES NECESSARY FOR ANY CHAIR.