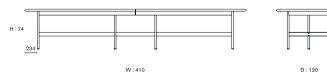

## MO TABLE | DESIGN SHINSAKU MIYAMOTO

DINING TABLE 2016 TABLE TOP AND LEG: OAK POLYURETHANE FINISH (BLACK)

DINING TABLE | 2016 TABLE TOP AND LEG: OAK POLYURETHANE FINISH (BLACK)

THESE TABLES BRING A WARM, GENTLE FEELING TO EVERY SCENE, WITH DELIGHTFUL LEG LINES, THE STRENGTH OF SOLID WOOD SHINES THROUGH IN THIS MODERN DESIGN. THE QUALITY LOOK AND FEEL OF NATURAL WOOD BRINGS TRANQUILLITY. THE COLLECTION COMBINES TWO TYPES OF DINING TABLE WITH ROUNDED OR RECTANGULAR TOP WITH A NUMBER OF ROUND COFFEE AND SIDE TABLES TO CREATE INFINITE NOOKS AND GATHERINGS.

COFFEE TABLE | 2016 TABLE TOP AND LEG: OAK POLYURETHANE FINISH (BLACK)

# **MO TABLE** | DESIGN SHINSAKU MIYAMOTO

DINING TABLE 2021 TABLE TOP: WALNUT OIL FINISH LEG: OAK POLYURETHANE FINISH (BLACK)