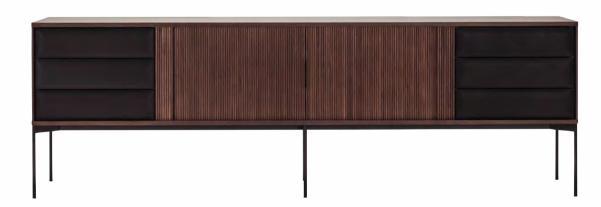

# JABARA | DESIGN SHINSAKU MIYAMOTO

SIDEBOARD 2018

BODY: OAK POLYURETHANE FINISH | BASE: HAIRLINE STAINLESS STEEL (SHINY BRONZE) FRONT DRAWER: THICK LEATHER | DOOR: SLIDING TAMBOUR DOOR

THE JABARA SIDEBOARD USES DISTINCTIVE SLIDING TAMBOUR DOORS IN A MODERN, MINIMALIST FORM. THE FEELING OF UNEVENNESS THAT COMES FROM SOLID WOOD THAT HAS BEEN CUT OFF INTO THIN STRIPS AND GIVEN A ROUNDED SURFACE, AND THE SENSIBILITY OF THE CRAFTSMAN IN DISCERNING THE ESSENTIAL NATURE OF THE SOLID WOOD, COMBINE TO GIVE RISE TO MAGICAL SHADOWS AND A WARM, PROFOUND EXPRESSIVENESS IN THE ENTIRE PRODUCT. THICK LEATHER WITH A NATURAL TEXTURE, PAINSTAKINGLY TANNED USING VEGETABLE TANNIN, IS USED ON THE SURFACE OF THE DRAWERS. THE LEATHER COMPLEMENTS THE LUXURIOUSNESS AND PLEASURE OF THE PRODUCT AS A WHOLE.

JABARA AV BOARD IS A CABINET FOR AUDIO-VISUAL EQUIPMENT CONCEIVED TO ELEGANTLY AND FLEXIBLY INSERT ITSELF INTO THE CONTEMPORARY HOME THANKS TO ITS MANY VARIATIONS IN SIZE AND STRUCTURE. ONE OR SEVERAL STORAGE COMPARTMENTS FEATURING TAMBOUR WOODEN DOORS ARE ALTERNATED WITH AN AREA DESIGNED FOR TECHNOLOGICAL COMPONENTS. THE LATTER, WHICH IS IDENTIFIED BY A TILT AND TURN DOOR IN DARK TINTED GLASS, INTRODUCES A STRONG COMPOSITIONAL ELEMENT WHICH - BY CONTRAST - HIGHLIGHTS THE JAPANESE AESTHETICS OF THE SLIM VERTICAL LINES OF THE TAMBOUR DOORS, TYPICAL OF THE YOSHIDO CANE DOORS AND THE SAGANO BAMBOO FORESTS IN KYOTO.