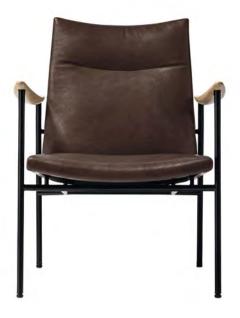

### **RIVAGE** | DESIGN DESIGN ATELIER D.Q. METAL ARMCHAIR 2023

FRAME: HAIRLINE STAINLESS STEEL (ANTIQUE GRAY) ARM: OAK POLYURETHANE FINISH (BLACK) | SEAT AND BACK: LEATHER

THE RIVAGE COLLECTION HAS A SERENE BEAUTY THAT COMES FROM ITS FORM INSPIRED BY THE CURVED BLADE OF A JAPANESE SWORD. SUBLIMATING THE JAPANESE ANCIENT AESTHETIC SENSE INTO FORMATIVE ART THAT IS HIGHLY VALUED EVEN IN THE PRESENT DAY, THIS COLLECTION IS ONE OF RITZWELL'S MASTERPIECES. IN THE ARMCHAIR THE COMBINATION OF WOOD AND A DIFFERENT MATERIAL FOR THE FRAME GIVES A COMFORTABLE TENSE AND AIRINESS TO THIS CHAIR SEAT. THE SIMPLE AND RELAXING ARMRESTS, WITH THEIR GENTLE AND WARM NATURE OF WOOD, COMFORTABLY SUPPORT YOUR ARMS AND MAKE YOU FEEL CALM AND AT EASE, WHICH ARE FEATURES NECESSARY FOR ANY CHAIR.

METAL ARMCHAIR | 2023 FRAME: HAIRLINE STAINLESS STEEL (ANTIQUE GRAY) ARM: OAK POLYURETHANE FINISH (BLACK) SEAT AND BACK: LEATHER

LOUNGE CHAIR | 2020 FRAME: STEEL (BLACK) ARM: OAK OIL FINISH (WHITE) SEAT AND BACK: LEATHER

THE RIVAGE LOUNGE CHAIR IS COMPOSED BY A STEEL STRUCTURE WHICH IS COMBINED WITH A SOFT SEAT. THE CONTEMPORARY AND APPEALING DESIGN OF THIS PRODUCT CONVEYS A SENSE OF CALM, RELAXATION, SOLIDITY AND SAFETY. THE COMFORTABLE ARMRESTS IN WALNUT OR OAK DRAW INSPIRATION FROM THE TYPICAL CURVED SHAPE OF THE ROOFS OF JAPANESE TEMPLES AND SHRINES. THANKS TO THE VARIOUS FINISHES AND SHADES AVAILABLE, THE RIVAGE ARMCHAIR FITS PERFECTLY INTO ANY LIVING SPACE.