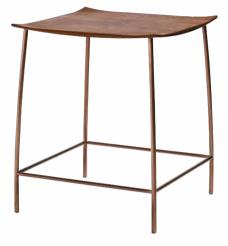

## MERCURY | DESIGN SHINSAKU MIYAMOTO

FRAME: HAIRLINE STAINLESS STEEL (SHINY BRONZE) | ARM AND BACK: THICK LEATHER (VINTAGE BROWN)

THIS CANTILEVER SIDE TABLE IS MADE OF DIFFERENT MATERIALS: STAINLESS STEEL, THICK LEATHER AND WOOD. IT IS SMALL, LIGHT, EASY TO CARRY, AND PERFECTLY FITS EVERY SCENE. THE SIMPLE STRUCTURE OF ITS SLENDER STAINLESS-STEEL FRAME GIVES A MODERN IMPRESSION, WHILE THE DECORATIVE CURVED RIB, CUT OUT OF A THIN FLAT BAR, PRODUCES A CLASSICAL ATMOSPHERE. THE RIM, WHICH SERVES PRIMARILY TO ENHANCE STRUCTURAL STRENGTH, IS USED AS PART OF THE DESIGN. THE THICK LEATHER WOUND AROUND THE STAINLESS STEEL GRACES THIS UNIQUE FORM. TO BRING OUT THE BEAUTIFUL EXPRESSIONS OF THE THICK LEATHER THAT IS INTEGRATED WITH THE SLENDER STAINLESS-STEEL FRAME, WE DARED TO CHOOSE HAND SEWING FOR THE DELICATE PROCESS TO CONCEAL STITCHES AND GIVE A SHARP FINISHING.