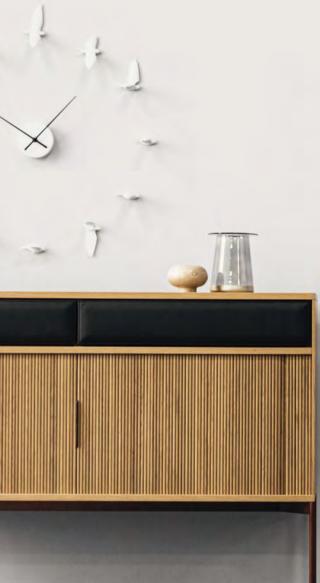

# JABARA | DESIGN SHINSAKU MIYAMOTO

SIDEBOARD 2018

BODY: OAK POLYURETHANE FINISH | BASE: HAIRLINE STAINLESS STEEL (SHINY BRONZE) FRONT DRAWER: THICK LEATHER | DOOR: SLIDING TAMBOUR DOOR

THE JABARA SIDEBOARD USES DISTINCTIVE SLIDING TAMBOUR DOORS IN A MODERN, MINIMALIST FORM. THE FEELING OF UNEVENNESS THAT COMES FROM SOLID WOOD THAT HAS BEEN CUT OFF INTO THIN STRIPS AND GIVEN A ROUNDED SURFACE, AND THE SENSIBILITY OF THE CRAFTSMAN IN DISCERNING THE ESSENTIAL NATURE OF THE SOLID WOOD, COMBINE TO GIVE RISE TO MAGICAL SHADOWS AND A WARM, PROFOUND EXPRESSIVENESS IN THE ENTIRE PRODUCT. THICK LEATHER WITH A NATURAL TEXTURE, PAINSTAKINGLY TANNED USING VEGETABLE TANNIN, IS USED ON THE SURFACE OF THE DRAWERS. THE LEATHER COMPLEMENTS THE LUXURIOUSNESS AND PLEASURE OF THE PRODUCT AS A WHOLE.