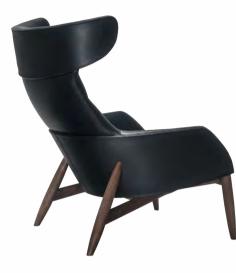

## **BEATRIX** | DESIGN SHINSAKU MIYAMOTO HIGH BACK EASY CHAIR 2017 AND OTTOMAN 2018

FRAME: WALNUT OIL FINISH | SEAT AND BACK: FABRIC | SHELL: THICK LEATHER (VINTAGE BROWN)

reddot design award winner 2019

CONSISTING OF A VARIETY OF ELEMENTS, THE BEATRIX HIGH-BACK EASY CHAIR WAS DEVELOPED OVER MANY YEARS OF EXPERIMENTATION, ON THE BASIS OF THE AESTHETIC SENSIBILITIES AND SUPERIOR TECHNOLOGICAL PROWESS OF JAPAN. THE EXCEPTIONAL CONSCIENTIOUSNESS AND ATTENTION TO DETAIL OF JAPANESE CRAFTSPEOPLE ARE NECESSARY FOR THE CHAIR'S PRODUCTION. ALTHOUGH THIS CHAIR IS NOT SUITED TO MASS PRODUCTION, IN ORDER TO MAKE SOMETHING THAT RESONATES WITHIN THE HEART OF THE USER, WE BELIEVE IT IS ESSENTIAL TO MAKE THAT ITEM BY HAND, ONE BY ONE, WITH LOVING CARE.