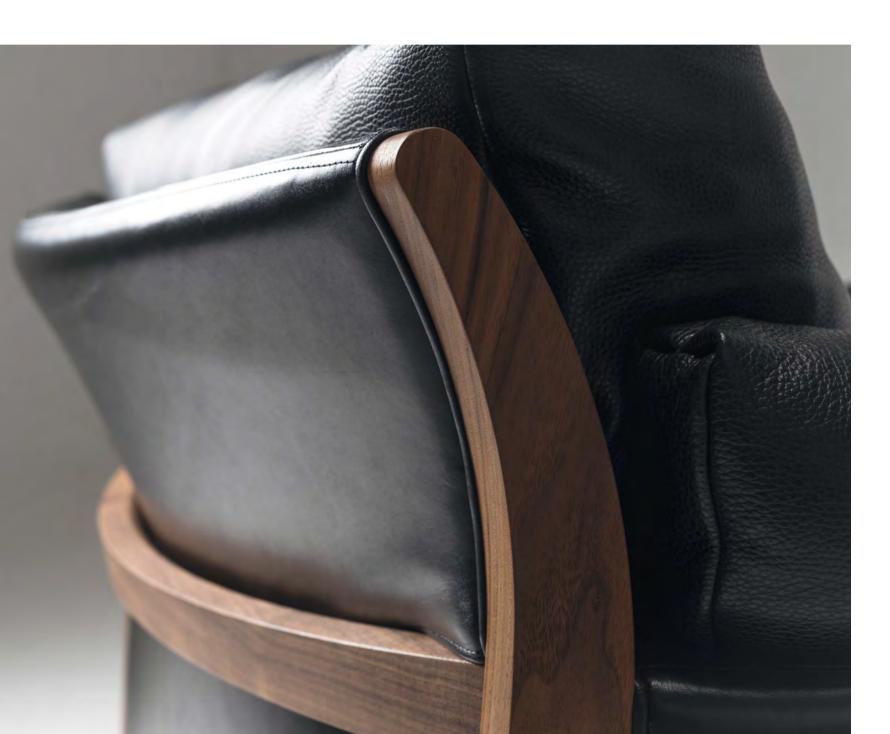

### **RIVAGE** | DESIGN DESIGN ATELIER D.Q. METAL ARMCHAIR 2023

FRAME: HAIRLINE STAINLESS STEEL (ANTIQUE GRAY) ARM: OAK POLYURETHANE FINISH (BLACK) | SEAT AND BACK: LEATHER

THE RIVAGE COLLECTION HAS A SERENE BEAUTY THAT COMES FROM ITS FORM INSPIRED BY THE CURVED BLADE OF A JAPANESE SWORD. SUBLIMATING THE JAPANESE ANCIENT AESTHETIC SENSE INTO FORMATIVE ART THAT IS HIGHLY VALUED EVEN IN THE PRESENT DAY, THIS COLLECTION IS ONE OF RITZWELL'S MASTERPIECES. IN THE ARMCHAIR THE COMBINATION OF WOOD AND A DIFFERENT MATERIAL FOR THE FRAME GIVES A COMFORTABLE TENSE AND AIRINESS TO THIS CHAIR SEAT. THE SIMPLE AND RELAXING ARMRESTS, WITH THEIR GENTLE AND WARM NATURE OF WOOD, COMFORTABLY SUPPORT YOUR ARMS AND MAKE YOU FEEL CALM AND AT EASE, WHICH ARE FEATURES NECESSARY FOR ANY CHAIR.

THE RIVAGE LOUNGE CHAIR IS COMPOSED BY A STEEL STRUCTURE WHICH IS COMBINED WITH A SOFT SEAT. THE CONTEMPORARY AND APPEALING DESIGN OF THIS PRODUCT CONVEYS A SENSE OF CALM, RELAXATION, SOLIDITY AND SAFETY. THE COMFORTABLE ARMRESTS IN WALNUT OR OAK DRAW INSPIRATION FROM THE TYPICAL CURVED SHAPE OF THE ROOFS OF JAPANESE TEMPLES AND SHRINES. THANKS TO THE VARIOUS FINISHES AND SHADES AVAILABLE, THE RIVAGE ARMCHAIR FITS PERFECTLY INTO ANY LIVING SPACE.