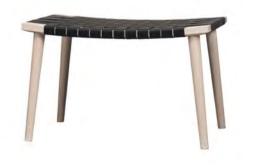

## MT | DESIGN SHINSAKU MIYAMOTO

SEAT: WALNUT OIL FINISH | FRAME: HAIRLINE STAINLESS STEEL (ANTIQUE BRASS) BELT: THICK LEATHER (TAUPE GRAY)

### BENCH | 2020

SEAT: OAK POLYURETHANE FINISH (BLACK) FRAME: HAIRLINE STAINLESS STEEL (ANTIQUE GRAY) BELT: THICK LEATHER (TAUPE GRAY)

BENCH | 2020 SEAT: WALNUT OIL FINISH FRAME: HAIRLINE STAINLESS STEEL (SHINY BRONZE) BELT: THICK LEATHER (TAUPE GRAY)

THE MT BENCH OFFERS AN INTRICATE GAME OF WEAVES AND A COMBINATION OF QUALITY MATERIALS THAT REPRESENT THE ENCOUNTER BETWEEN TRADITION AND MODERNITY. THE INTERWOVEN LEATHER STRAPS ON THE SEAT CONVEY A PLEASANT SENSATION OF WARMTH AND PERFECTLY MATCH THE STRUCTURE IN STEEL AND SOLID WALNUT OR OAK. THE ATTENTION TO DETAIL, SUCH AS THE PURE LINES AND ROUNDED EDGES OF THE SURFACE, MAKES THIS STRUCTURE A HARMONISING ELEMENT IN ANY ENVIRONMENT. THE BENCH IS AVAILABLE IN DIFFERENT COLOUR COMBINATIONS AND IN TWO SIZES.