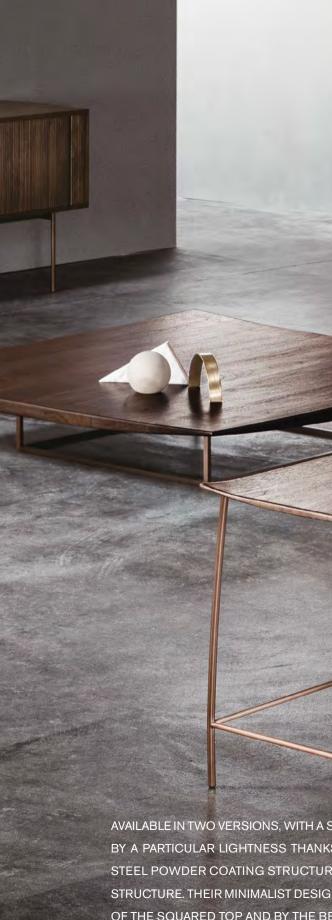

## MO TABLE | DESIGN SHINSAKU MIYAMOTO

DINING TABLE 2016 TABLE TOP AND LEG: OAK POLYURETHANE FINISH (BLACK)

DINING TABLE | 2016 TABLE TOP AND LEG: OAK POLYURETHANE FINISH (BLACK)

THESE TABLES BRING A WARM, GENTLE FEELING TO EVERY SCENE, WITH DELIGHTFUL LEG LINES, THE STRENGTH OF SOLID WOOD SHINES THROUGH IN THIS MODERN DESIGN. THE QUALITY LOOK AND FEEL OF NATURAL WOOD BRINGS TRANQUILLITY. THE COLLECTION COMBINES TWO TYPES OF DINING TABLE WITH ROUNDED OR RECTANGULAR TOP WITH A NUMBER OF ROUND COFFEE AND SIDE TABLES TO CREATE INFINITE NOOKS AND GATHERINGS.

COFFEE TABLE | 2016 TABLE TOP AND LEG: OAK POLYURETHANE FINISH (BLACK)

# **MO TABLE** | DESIGN SHINSAKU MIYAMOTO

DINING TABLE 2021 TABLE TOP: WALNUT OIL FINISH LEG: OAK POLYURETHANE FINISH (BLACK)

SIDE TABLE | 2019 TABLE TOP: WALNUT OIL FINISH LEG: HAIRLINE STAINLESS STEEL (ANTIQUE BRASS)

AVAILABLE IN TWO VERSIONS, WITH A SQUARED AND CIRCULAR TOP, JK SIDE TABLES ARE CHARACTERISED BY A PARTICULAR LIGHTNESS THANKS TO THE SLIM SECTION OF THE TOP IN SOLID WALNUT AND THE STEEL POWDER COATING STRUCTURE AND HAIRLINE STAINLESS STEEL ACRYLIC URETHANE COATING STRUCTURE. THEIR MINIMALIST DESIGN IS EMBELLISHED BY THE SLIGHTLY UPWARD CURVING CORNERS OF THE SQUARED TOP AND BY THE BEVELLED EDGE OF THE CIRCULAR VERSION. | 57