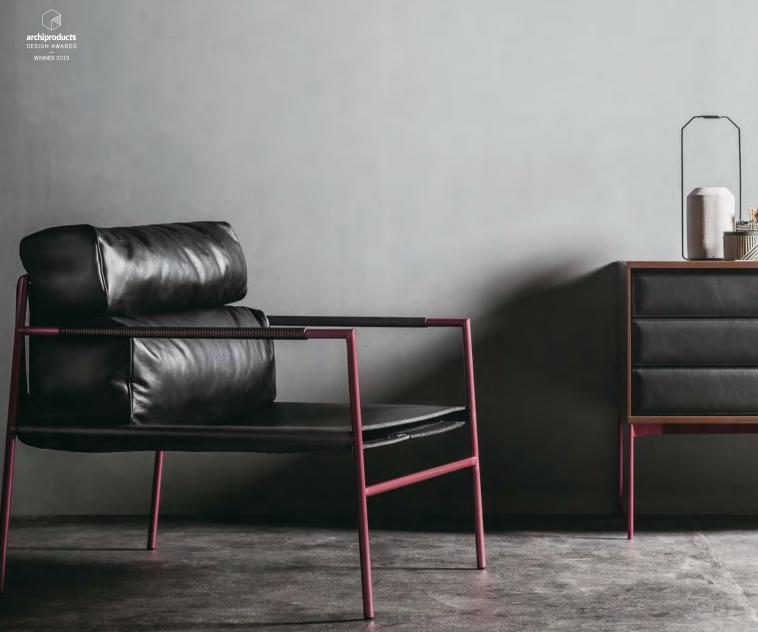

## LIGHT FIELD | DESIGN SHINSAKU MIYAMOTO

MODULAR SOFA 2014 FRAME: FABRIC, LEATHER AND THICK LEATHER COVERED PANELS PADDING AND CUSHION: FABRIC AND LEATHER LEG:STEEL (BLACK) AND HAIRLINE STAINLESS STEEL (6 COLORS)

THE LUXURIOUS CUSHION ENSURES RELAXATION, WHILE THE STRIKING LEATHER FORM IS LIGHT, AIRY. THIS EXQUISITE PIECE OFFERS A DELICATE BALANCE OF QUIETUDE AND TENSION. THE THICK LEATHER IS PREPARED WITH TANNIN TO BRING OUT ITS FULL BEAUTY, AND STITCHED WITH CARE TO LEVERAGE THE QUALITY OF THE HIGH-GRADE MATERIALS INTO A MASTERPIECE OF UNDERSTATEMENT. FABRIC CUSHIONS ENFOLD YOU IN COMFORT, ADDING SOFTNESS TO THE WHOLE AND REALIZING A BOLD AND ELEGANT ADDITION TO YOUR ROOM.