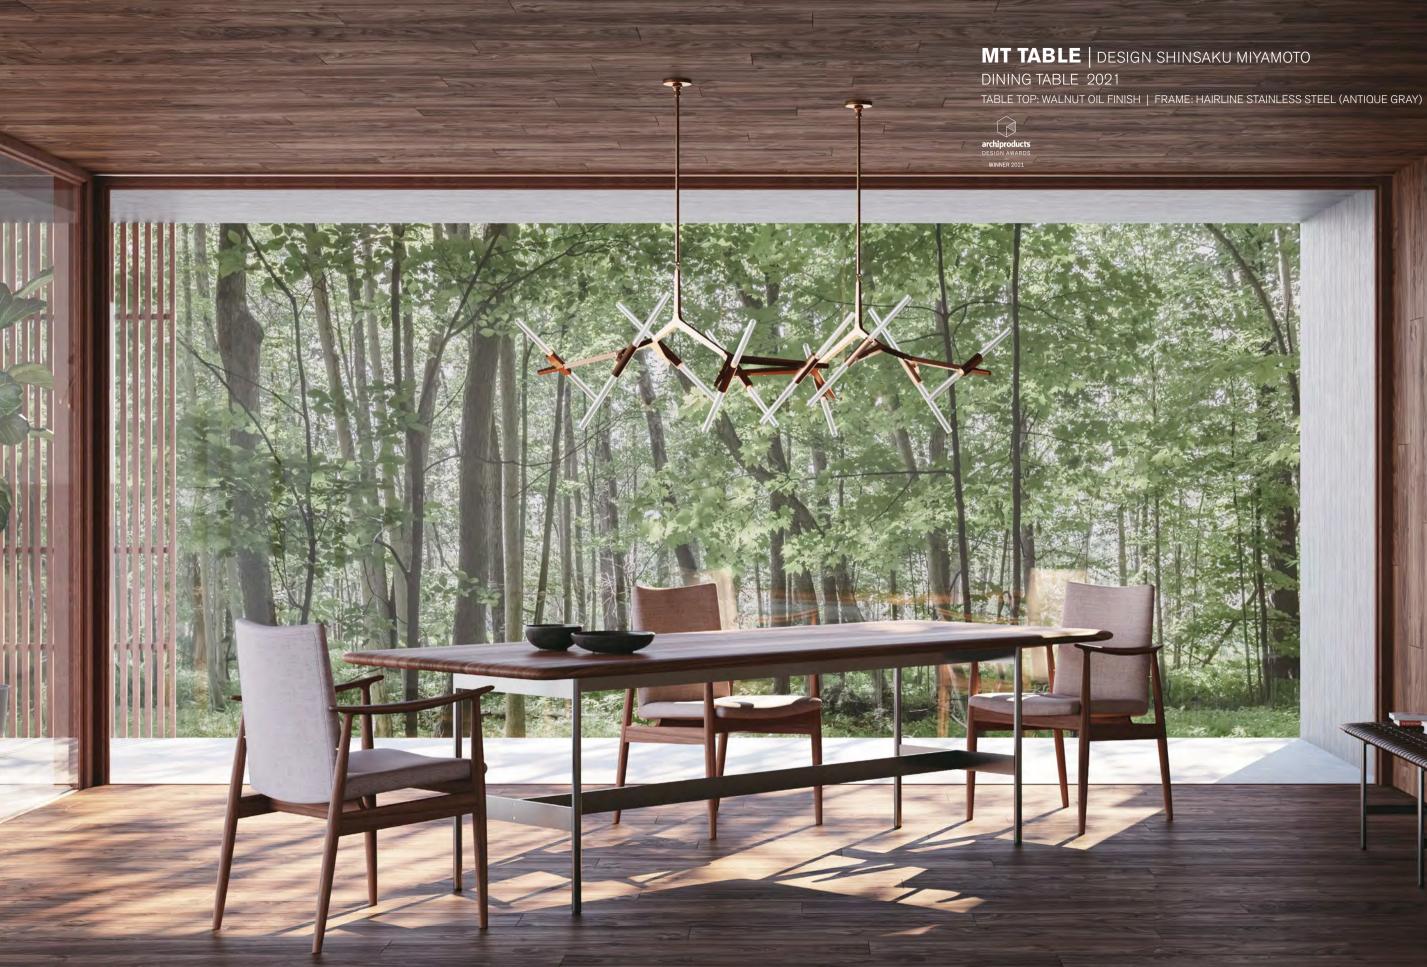

# **MO TABLE** | DESIGN SHINSAKU MIYAMOTO

DINING TABLE 2021 TABLE TOP: WALNUT OIL FINISH LEG: OAK POLYURETHANE FINISH (BLACK)

## MCM TABLE | DESIGN SHINSAKU MIYAMOTO

DINING TABLE 2015 TABLE TOP AND LEG: WALNUT OIL FINISH | FRAME: STEEL (BLACK)

ONLY SUPPORTED BY FOUR LEGS, ITS SIMPLE DESIGN HIGHLIGHTS THE THINNESS OF THE TABLE TOP. THIS SUPERB, MODERN LOOKING LONG SIZE TABLE COMBINES STRENGTH AND DESIGNABILITY. ITS DETAILED DESIGN, WHICH ADDS TO THE WONDERFUL APPEARANCE AND ROUNDNESS OF A WOOD GRAIN TABLE TOP THAT CAN ONLY BE CREATED WITH NATURAL WOOD, ALSO ALLOWS ONE TO FEEL THE STRONG PRESENCE AND GENTLENESS THAT WOOD POSSESSES, AS WELL AS BRINGING A BEAUTIFUL BALANCE TO COMFORTABLE, RELAXING SPACES.