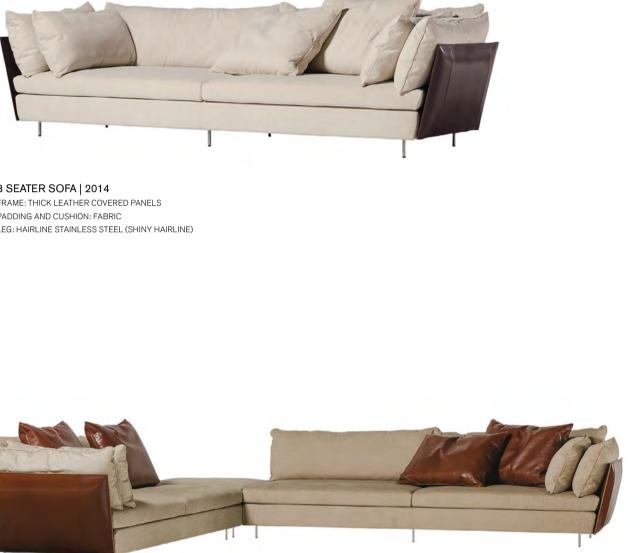

### 3 SEATER SOFA | 2014

FRAME: THICK LEATHER COVERED PANELS (BLACK) PADDING AND CUSHION: LEATHER LEG: HAIRLINE STAINLESS STEEL (ANTIQUE GRAY) DETAIL | 1 SEATER SOFA | 2014 FRAME: THICK LEATHER COVERED PANELS (BLACK) PADDING AND CUSHION: FABRIC

ANGULAR SOFA | 2014 FRAME: THICK LEATHER COVERED PANELS PADDING AND CUSHION: FABRIC AND LEATHER LEG: HAIRLINE STAINLESS STEEL (SHINY HAIRLINE)

**DIANA** | DESIGN SHINSAKU MIYAMOTO 1 SEATER SOFA 2015 FRAME: WALNUT OIL FINISH | FRAME COVER: LEATHER | CUSHION: LEATHER