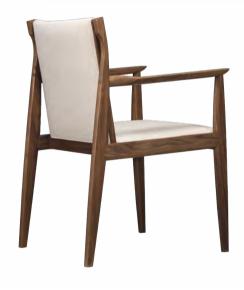

## **GQ TABLE** | DESIGN SHINSAKU MIYAMOTO

FRAME: THICK LEATHER (VINTAGE BROWN) WRAPPED HAIRLINE STAINLESS STEEL (SHINY BRONZE)

THE SHARP LOOK OF ITS BACK, UNIQUE TO THICK LEATHER, THE DIGNIFIED APPEARANCE OF ITS WOOD FRAME, AND THE FORM OF ITS SEATBACK WITH A BRACING AIR, PRODUCE A STATELY ATMOSPHERE. INDEED, THIS CHAIR SHOWS ITS PRESENCE IN LARGE AND DYNAMIC SPACES WITH HIGH CEILINGS. TO MAXIMIZE THE EFFECT OF THE THICK LEATHER TEXTURE, ONLY A LUMBAR CUSHION IS IN PLACE, AND THEREBY THE SHARP IMPRESSION OF THICK LEATHER CAN BE ENJOYED WHEN VIEWED FROM THE FRONT AND BEHIND. THIS IS A PRODUCT OF INGENUITY, WHICH ADDS SOFTNESS TO THE DESIGN WHILE OFFERING COMFORT TO YOUR BACK. ITS LEGS, BATTENS AND ARMS ARE TAPERED, RESULTING IN THE SLENDER WOOD FRAME. THE FORM OF THE FRONT ARMS, WHICH IS SEEN IN TRADITIONAL CLASSIC CHAIRS, NATURALLY MERGES INTO ITS MODERN FORM, PROVIDING DYNAMISM AND ADDING ELEGANCE TO THE ENTIRE DESIGN. THIS FINE ARTICLE, BORN FROM THE PURSUIT OF EXCELLENT DESIGNABILITY AND FUNCTIONALITY, COMES SECOND TO NONE IN REFINED SPACES SUCH AS LOUNGES AND RECEPTION ROOMS.