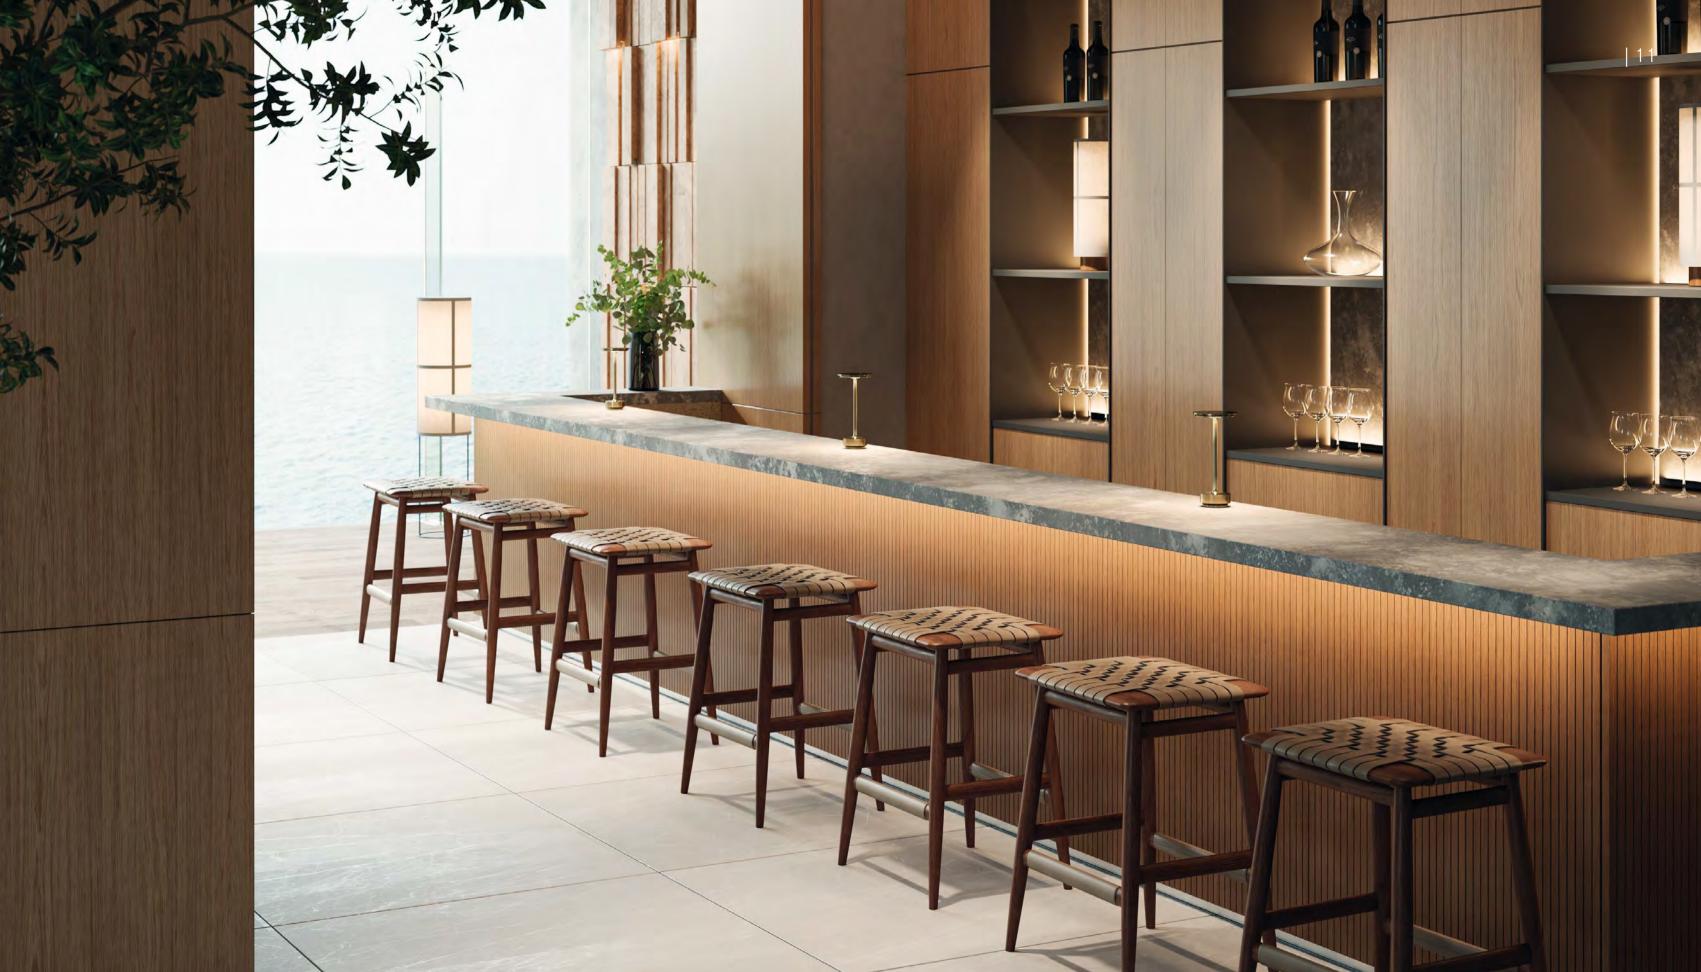

## **MO BRIDGE** | DESIGN SHINSAKU MIYAMOTO

COUNTER STOOL 2023 FRAME: WALNUT OIL FINISH BELT: THICK LEATHER (TAUPE GRAY)

|NEW|

MO BRIDGE | DESIGN SHINSAKU MIYAMOTO SMALL DESK AND STOOL 2020 TABLE TOP: OAK POLYURETHANE FINISH (BLACK) AND THICK LEATHER (VINTAGE BROWN) FRAME: OAK POLYURETHANE FINISH (BLACK) | BELT: THICK LEATHER (VINTAGE BROWN)

THE MO BRIDGE COLLECTION IS CHARACTERIZED BY ITS ROUNDED EDGE LINE, WHICH PRODUCES A RELAXING ATMOSPHERE, AND ALSO BY THE EXPRESSIVE CHARM THAT THICK LEATHER CREATES. NOW, THE NEW COUNTER STOOL HAS JOINED THE COLLECTION. IT HAS A SIMPLE STRUCTURE OF THE FRAME ASSEMBLED WITH METICULOUSLY CUT WOOD PARTS AND THICK LEATHER BELTS WOVEN ONTO THE SEAT. QUALITY MATERIALS SET OFF ITS BEAUTIFUL CLASSICAL FORM AND GIVE SIMPLE AND WARM FINISHING TOUCHES TO THE DESIGN. THE NATURAL APPEARANCE OF THE STOOLS LINED UP ALONG A COUNTER EXUDES PRESENCE, BUT IS NEVER TOO ASSERTIVE. THE CUSHIONING MATERIAL, WHICH FIT BENEATH THE THICK LEATHER BELTS, GUARANTEES COMFORT FOR A SHORT OR LONG TIME. THE SIMPLE FORM OF THIS SUPERB STOOL OFFERS EXCELLENT SITTING COMFORT ANY WAY YOU SIT.