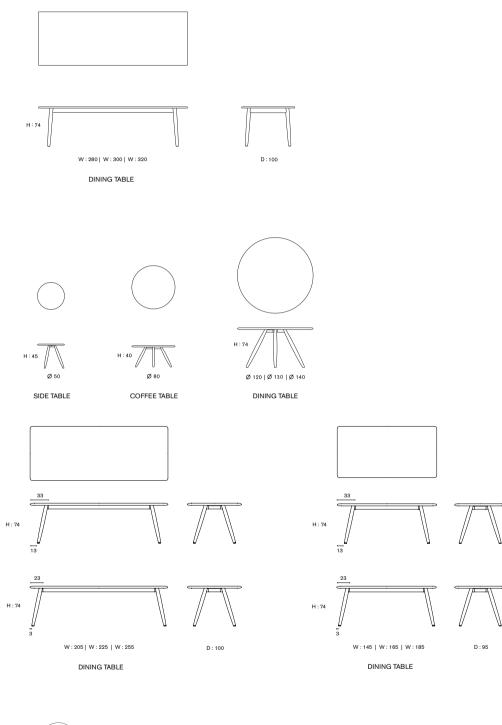

#### 54 I JK TABLE Design: JUN KAMAHARA Top in solid walnut Leg in steel powder coating with black and hairline stainless steel acrylic urethane coating with 6 colors, classic rose, shiny brass, antique brass, shiny bronze, antique gray and shiny hairline

DINING TABLE

DINING TABLE

58 | **OS TABLE** Design: RITZWELL Top in solid walnut, oak Leg in steel powder coating with black and hairline stainless steel acrylic urethane coating with 6 colors, classic rose, shiny brass, antique brass, shiny bronze, antique gray and shiny hairline