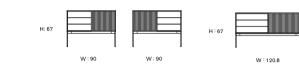

# JABARA | DESIGN SHINSAKU MIYAMOTO

SIDEBOARD 2018

BODY: OAK POLYURETHANE FINISH | BASE: HAIRLINE STAINLESS STEEL (SHINY BRONZE) FRONT DRAWER: THICK LEATHER | DOOR: SLIDING TAMBOUR DOOR

THE JABARA SIDEBOARD USES DISTINCTIVE SLIDING TAMBOUR DOORS IN A MODERN, MINIMALIST FORM. THE FEELING OF UNEVENNESS THAT COMES FROM SOLID WOOD THAT HAS BEEN CUT OFF INTO THIN STRIPS AND GIVEN A ROUNDED SURFACE, AND THE SENSIBILITY OF THE CRAFTSMAN IN DISCERNING THE ESSENTIAL NATURE OF THE SOLID WOOD, COMBINE TO GIVE RISE TO MAGICAL SHADOWS AND A WARM, PROFOUND EXPRESSIVENESS IN THE ENTIRE PRODUCT. THICK LEATHER WITH A NATURAL TEXTURE, PAINSTAKINGLY TANNED USING VEGETABLE TANNIN, IS USED ON THE SURFACE OF THE DRAWERS. THE LEATHER COMPLEMENTS THE LUXURIOUSNESS AND PLEASURE OF THE PRODUCT AS A WHOLE.

JABARA AV BOARD IS A CABINET FOR AUDIO-VISUAL EQUIPMENT CONCEIVED TO ELEGANTLY AND FLEXIBLY INSERT ITSELF INTO THE CONTEMPORARY HOME THANKS TO ITS MANY VARIATIONS IN SIZE AND STRUCTURE. ONE OR SEVERAL STORAGE COMPARTMENTS FEATURING TAMBOUR WOODEN DOORS ARE ALTERNATED WITH AN AREA DESIGNED FOR TECHNOLOGICAL COMPONENTS. THE LATTER, WHICH IS IDENTIFIED BY A TILT AND TURN DOOR IN DARK TINTED GLASS, INTRODUCES A STRONG COMPOSITIONAL ELEMENT WHICH - BY CONTRAST - HIGHLIGHTS THE JAPANESE AESTHETICS OF THE SLIM VERTICAL LINES OF THE TAMBOUR DOORS, TYPICAL OF THE YOSHIDO CANE DOORS AND THE SAGANO BAMBOO FORESTS IN KYOTO.

AV BOARD | 2019 BODY: OAK POLYURETHANE FINISH (WHITE) BASE: WOOD (BLACK)

AV BOARD | 2019 BODY: OAK POLYURETHANE FINISH (WHITE) BASE: STEEL (BLACK)

AV BOARD | 2019 BODY: WALNUT POLYURETHANE FINISH BASE: STEEL (BLACK)