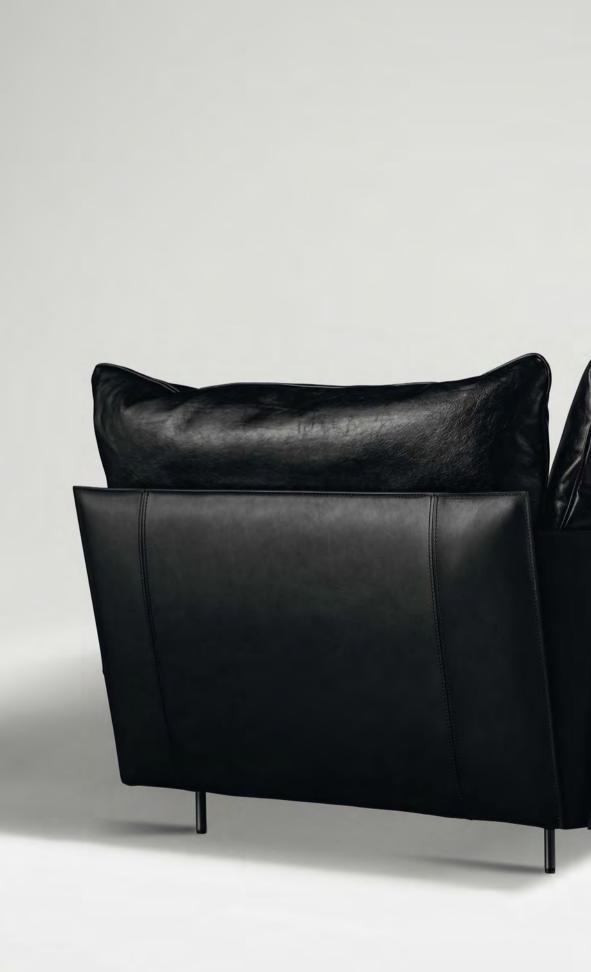

DESIGN SHINSAKU MIYAMOTO

MODULAR SOFA 2014 FRAME: FABRIC, LEATHER AND THICK LEATHER COVERED PANELS PADDING AND CUSHION: FABRIC AND LEATHER LEG:STEEL (BLACK) AND HAIRLINE STAINLESS STEEL (6 COLORS)



THE LUXURIOUS CUSHION ENSURES RELAXATION, WHILE THE STRIKING LEATHER FORM IS LIGHT, AIRY. THIS EXQUISITE PIECE OFFERS A DELICATE BALANCE OF QUIETUDE AND TENSION. THE THICK LEATHER IS PREPARED WITH TANNIN TO BRING OUT ITS FULL BEAUTY, AND STITCHED WITH CARE TO LEVERAGE THE QUALITY OF THE HIGH-GRADE MATERIALS INTO A MASTERPIECE OF UNDERSTATEMENT. FABRIC CUSHIONS ENFOLD YOU IN COMFORT, ADDING SOFTNESS TO THE WHOLE AND REALIZING A BOLD AND ELEGANT ADDITION TO YOUR ROOM.



1 SEATER SOFA | 2014 FRAME: THICK LEATHER COVERED PANELS (BLACK) PADDING AND CUSHION: FABRIC AND LEATHER LEG: STEEL (BLACK)





### 3 SEATER SOFA | 2014

FRAME: THICK LEATHER COVERED PANELS (BLACK) PADDING AND CUSHION: LEATHER LEG: HAIRLINE STAINLESS STEEL (ANTIQUE GRAY) DETAIL | 1 SEATER SOFA | 2014 FRAME: THICK LEATHER COVERED PANELS (BLACK) PADDING AND CUSHION: FABRIC







ANGULAR SOFA | 2014 FRAME: THICK LEATHER COVERED PANELS PADDING AND CUSHION: FABRIC AND LEATHER LEG: HAIRLINE STAINLESS STEEL (SHINY HAIRLINE)



**DIANA** | DESIGN SHINSAKU MIYAMOTO 1 SEATER SOFA 2015 FRAME: WALNUT OIL FINISH | FRAME COVER: LEATHER | CUSHION: LEATHER







THE CHARACTERISTIC LINE OF THE BACK AND ARM FRAME, CURVING TO ENCOMPASS YOUR BODY, GIVES THE DESIGN A POWERFUL VISUAL IMPACT COMBINED WITH THE UNIQUE TRANQUILITY OF JAPAN. THE LEATHER WRAPPINGS ON THE FRAME ADJUST THE FEEL OF THE WOOD, BRINGING ITS WILD NATURE UNDER