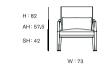

#### 22 | RIVAGE

Design: ATELIER D.Q. Seat and back in fabric and leather Frame in walnut, oak for EASY CHAIR, ARMCHAIR, STOOL steel powder coating with black and hairline stainless teel acrylic urethane coating with 6 colors for LOUNGE CHAIR, classic rose, shiny brass, antique brass, shiny bronze, antique gray and shiny hairline Arm in walnut, oak for LOUNGE CHAIR

"Hand stitch" available for back in leather except for STOOL

D:71

W : 59

METAL ARMCHAIR

AH : 6

07 | GQ TABLE

and shiny hairline

Top in solid oak, walnut