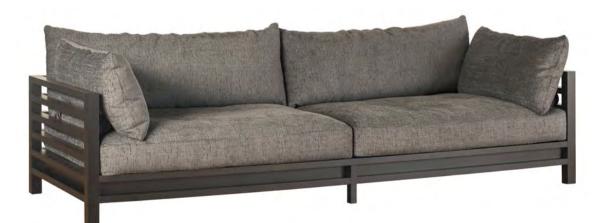

## LIGHT FIELD | DESIGN SHINSAKU MIYAMOTO

MODULAR SOFA 2014 FRAME: FABRIC, LEATHER AND THICK LEATHER COVERED PANELS PADDING AND CUSHION: FABRIC AND LEATHER LEG:STEEL (BLACK) AND HAIRLINE STAINLESS STEEL (6 COLORS)

THE LUXURIOUS CUSHION ENSURES RELAXATION, WHILE THE STRIKING LEATHER FORM IS LIGHT, AIRY. THIS EXQUISITE PIECE OFFERS A DELICATE BALANCE OF QUIETUDE AND TENSION. THE THICK LEATHER IS PREPARED WITH TANNIN TO BRING OUT ITS FULL BEAUTY, AND STITCHED WITH CARE TO LEVERAGE THE QUALITY OF THE HIGH-GRADE MATERIALS INTO A MASTERPIECE OF UNDERSTATEMENT. FABRIC CUSHIONS ENFOLD YOU IN COMFORT, ADDING SOFTNESS TO THE WHOLE AND REALIZING A BOLD AND ELEGANT ADDITION TO YOUR ROOM.