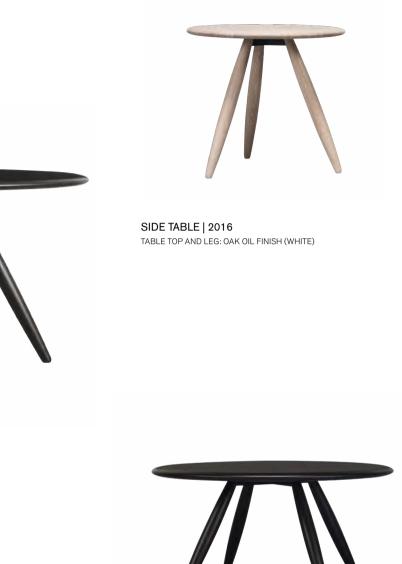

## JK TABLE | DESIGN JUN KAMAHARA

SIDE TABLE 2019 TABLE TOP: WALNUT OIL FINISH | LEG: STEEL (BLACK) AND HAIRLINE STAINLESS STEEL (6 COLORS)

SIDE TABLE | 2019 TABLE TOP: WALNUT OIL FINISH LEG: HAIRLINE STAINLESS STEEL (SHINY BRONZE)

SIDE TABLE | 2019 TABLE TOP: WALNUT OIL FINISH LEG: HAIRLINE STAINLESS STEEL (ANTIQUE BRASS)

AVAILABLE IN TWO VERSIONS, WITH A SQUARED AND CIRCULAR TOP, JK SIDE TABLES ARE CHARACTERISED BY A PARTICULAR LIGHTNESS THANKS TO THE SLIM SECTION OF THE TOP IN SOLID WALNUT AND THE STEEL POWDER COATING STRUCTURE AND HAIRLINE STAINLESS STEEL ACRYLIC URETHANE COATING STRUCTURE. THEIR MINIMALIST DESIGN IS EMBELLISHED BY THE SLIGHTLY UPWARD CURVING CORNERS OF THE SQUARED TOP AND BY THE BEVELLED EDGE OF THE CIRCULAR VERSION. | 57

# **OS TABLE** | DESIGN RITZWELL

SIDE TABLE 2014 TABLE TOP: WALNUT OIL FINISH AND OAK POLYURETHANE FINISH (BLACK) LEG: STEEL (BLACK) AND HAIRLINE STAINLESS STEEL (6 COLORS)

| 59

SIDE TABLE | 2016 TABLE TOP: OAK POLYURETHANE FINISH (BLACK) LEG: STEEL (BLACK)