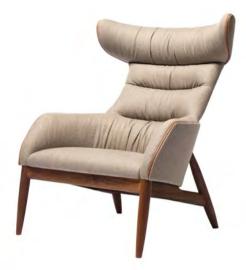

## **BEATRIX** | DESIGN SHINSAKU MIYAMOTO HIGH BACK EASY CHAIR 2017 AND OTTOMAN 2018

FRAME: WALNUT OIL FINISH | SEAT AND BACK: FABRIC | SHELL: THICK LEATHER (VINTAGE BROWN)

reddot design award winner 2019

CONSISTING OF A VARIETY OF ELEMENTS, THE BEATRIX HIGH-BACK EASY CHAIR WAS DEVELOPED OVER MANY YEARS OF EXPERIMENTATION, ON THE BASIS OF THE AESTHETIC SENSIBILITIES AND SUPERIOR TECHNOLOGICAL PROWESS OF JAPAN. THE EXCEPTIONAL CONSCIENTIOUSNESS AND ATTENTION TO DETAIL OF JAPANESE CRAFTSPEOPLE ARE NECESSARY FOR THE CHAIR'S PRODUCTION. ALTHOUGH THIS CHAIR IS NOT SUITED TO MASS PRODUCTION, IN ORDER TO MAKE SOMETHING THAT RESONATES WITHIN THE HEART OF THE USER, WE BELIEVE IT IS ESSENTIAL TO MAKE THAT ITEM BY HAND, ONE BY ONE, WITH LOVING CARE.