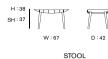

### FRAME: WALNUT OIL FINISH AND THICK LEATHER (BLACK) | PADDING AND CUSHION: LEATHER

VINCENT | DESIGN RITZWELL STOOL 2016 FRAME: OAK POLYURETHANE FINISH (BLACK ) | BELT: THICK LEATHER (BLACK)

STOOL | 2011 FRAME: WALNUT OIL FINISH BELT: THICK LEATHER (VINTAGE BROWN)

STOOL | 2016 FRAME: OAK POLYURETHANE FINISH (BLACK) BELT: THICK LEATHER (BLACK)

STOOL | 2016 FRAME: OAK OIL FINISH (WHITE) BELT: THICK LEATHER (BLACK)

SIDEBOARD | 2018 BODY: OAK POLYURETHANE FINISH (WHITE) BASE: STEEL (BLACK)