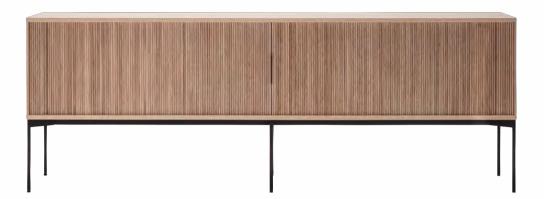

# JABARA | DESIGN SHINSAKU MIYAMOTO

SIDEBOARD 2018

BODY: OAK POLYURETHANE FINISH | BASE: HAIRLINE STAINLESS STEEL (SHINY BRONZE) FRONT DRAWER: THICK LEATHER | DOOR: SLIDING TAMBOUR DOOR

THE JABARA SIDEBOARD USES DISTINCTIVE SLIDING TAMBOUR DOORS IN A MODERN, MINIMALIST FORM. THE FEELING OF UNEVENNESS THAT COMES FROM SOLID WOOD THAT HAS BEEN CUT OFF INTO THIN STRIPS AND GIVEN A ROUNDED SURFACE, AND THE SENSIBILITY OF THE CRAFTSMAN IN DISCERNING THE ESSENTIAL NATURE OF THE SOLID WOOD, COMBINE TO GIVE RISE TO MAGICAL SHADOWS AND A WARM, PROFOUND EXPRESSIVENESS IN THE ENTIRE PRODUCT. THICK LEATHER WITH A NATURAL TEXTURE, PAINSTAKINGLY TANNED USING VEGETABLE TANNIN, IS USED ON THE SURFACE OF THE DRAWERS. THE LEATHER COMPLEMENTS THE LUXURIOUSNESS AND PLEASURE OF THE PRODUCT AS A WHOLE.