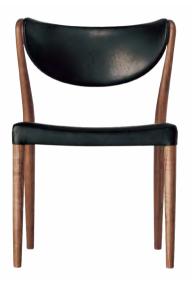

## MARCEL | DESIGN SHINSAKU MIYAMOTO

THE FORM FULLY UTILIZES MODERN WOODWORKING TECHNOLOGY, COMBINED WITH THE EXPERTISE AND EXPERIENCE OF DESIGNERS WHO TRULY UNDERSTAND WOOD AND ITS CHARACTERISTICS. THE NATURAL FEEL OF THE BASIC WALNUT IS PRESERVED, BRINGING OUT THE WARMTH OF THE WOOD, AND THE BEAUTIFUL LINE FROM THE REAR LEGS UP THROUGH THE BACK ENFOLDS YOU IN GENTLE