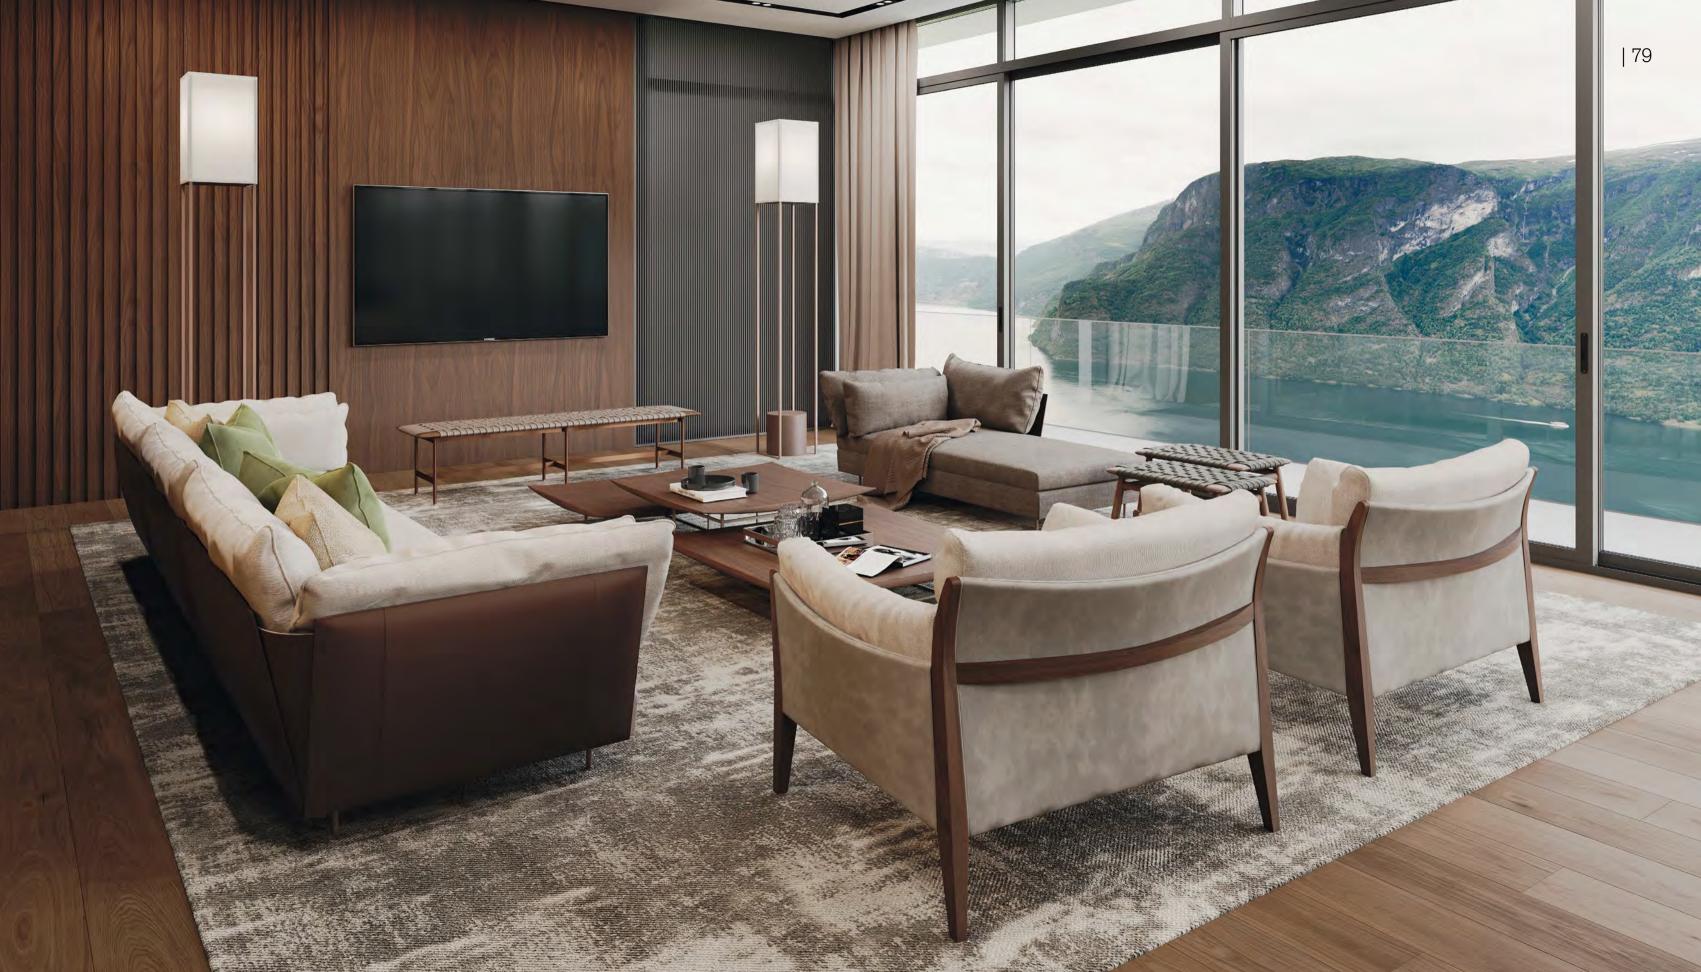

SOFAS 68 | LEEWISE EXCLUSIVE 74 | LIGHT FIELD 80 | DIANA

| NEW |

CUSHION: FABRIC

LOUNGE CHAIR 2023

SEEN FROM BEHIND, THE SLENDER STAINLESS-STEEL LEGS SUPPORT ITS BACK, WHICH IS SHAPED LIKE AN EAVE OVERHANGING A WALL FACE. THIS LOUNGE CHAIR REMINDS YOU OF MODERN ARCHITECTURE WITH A CLOISTER. SPACE FORMED BETWEEN ITS INCLINED BACKBOARD AND REAR LEGS CREATES A COMFORTABLE BLANK SPACE IN DESIGN. THE GLITTERING REAR LEGS HIGHLIGHT THE CHAIRBACK WITH BEAUTIFUL SHADES, AND THE CHAIR EXUDES FAINTLY SEDUCTIVE CHARM ALONG WITH AIRINESS. THE FRONT LEGS, SIDE BATTENS, REAR LEGS AND ARMS, WHICH ARE ASSEMBLED IN STRAIGHT

LINES, ARE SLIGHTLY TILTED INWARD TO JOIN THE REAR LEGS AND THE BACKBOARD. THIS EXQUISITE BALANCE PROVIDES ITS UNIQUE FORM WITH A SOLID IMPRESSION. ARMS ARE SIMPLY DESIGNED IN THE CANTILEVER STYLE. VERTICAL FLAT BARS ENSURE HIGH STRENGTH WHILE THE CANTILEVERS OFFER A PLEASANT SENSE OF SUPPORT. THE GENTLE ELLIPTIC CURVE OF THE ARMRESTS IS PART OF THE INGENUITY THAT ADDS WARMTH TO ITS SIMPLE FORM. THIS CHAIR IS DESIGNED TO PLEASE YOUR EYES AND BODY, THE KIND OF WHICH ONLY RITZWELL CAN DESIGN.