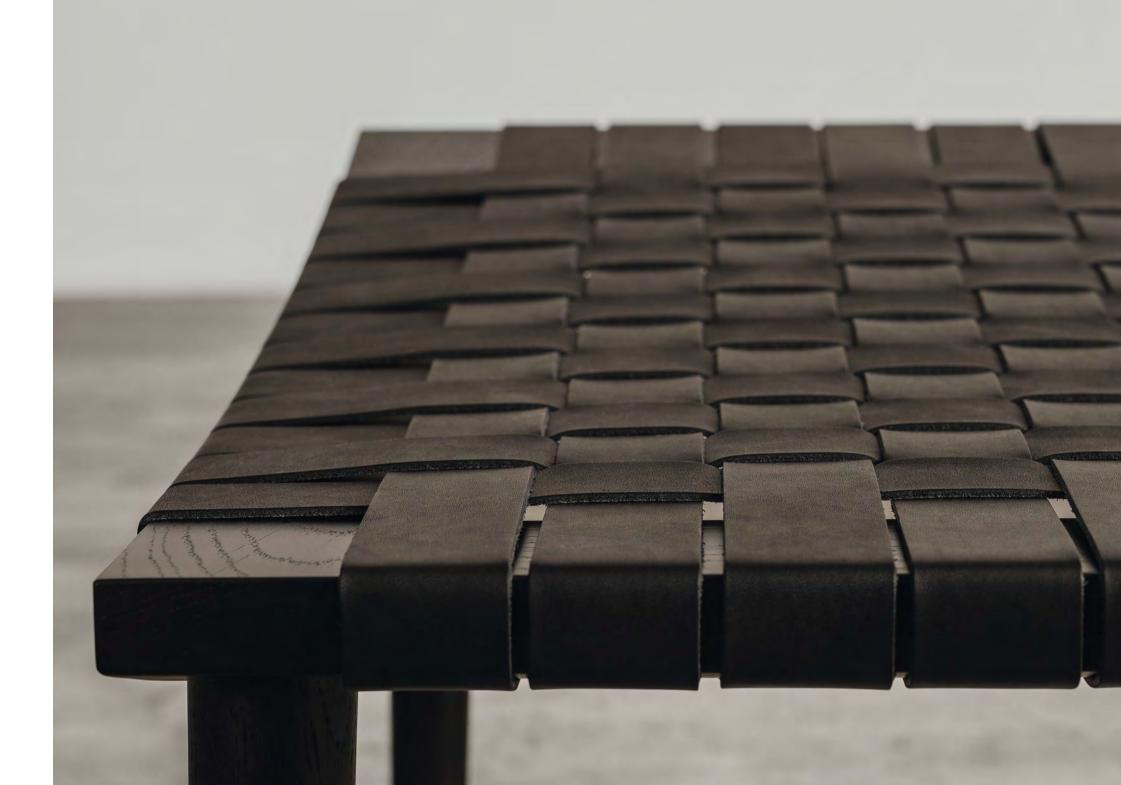

## MT | DESIGN SHINSAKU MIYAMOTO

SEAT: WALNUT OIL FINISH | FRAME: HAIRLINE STAINLESS STEEL (ANTIQUE BRASS) BELT: THICK LEATHER (TAUPE GRAY)

### BENCH | 2020

SEAT: OAK POLYURETHANE FINISH (BLACK) FRAME: HAIRLINE STAINLESS STEEL (ANTIQUE GRAY) BELT: THICK LEATHER (TAUPE GRAY)

BENCH | 2020 SEAT: WALNUT OIL FINISH FRAME: HAIRLINE STAINLESS STEEL (SHINY BRONZE) BELT: THICK LEATHER (TAUPE GRAY)

THE MT BENCH OFFERS AN INTRICATE GAME OF WEAVES AND A COMBINATION OF QUALITY MATERIALS THAT REPRESENT THE ENCOUNTER BETWEEN TRADITION AND MODERNITY. THE INTERWOVEN LEATHER STRAPS ON THE SEAT CONVEY A PLEASANT SENSATION OF WARMTH AND PERFECTLY MATCH THE STRUCTURE IN STEEL AND SOLID WALNUT OR OAK. THE ATTENTION TO DETAIL, SUCH AS THE PURE LINES AND ROUNDED EDGES OF THE SURFACE, MAKES THIS STRUCTURE A HARMONISING ELEMENT IN ANY ENVIRONMENT. THE BENCH IS AVAILABLE IN DIFFERENT COLOUR COMBINATIONS AND IN TWO SIZES.