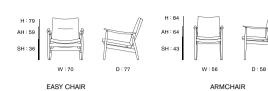

W:67 D:89

HIGH BACK EASY CHAIR

W : 64.5

LOUNGE CHAIR

AH : 62.5 SH: 40

D:63

W : 65 D:41

OTTOMAN