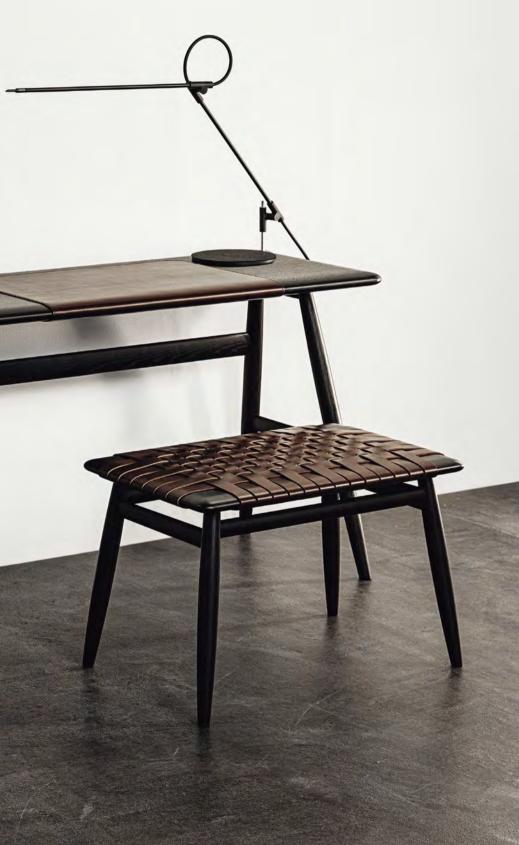

THE MT BENCH OFFERS AN INTRICATE GAME OF WEAVES AND A COMBINATION OF QUALITY MATERIALS THAT REPRESENT THE ENCOUNTER BETWEEN TRADITION AND MODERNITY. THE INTERWOVEN LEATHER STRAPS ON THE SEAT CONVEY A PLEASANT SENSATION OF WARMTH AND PERFECTLY MATCH THE STRUCTURE IN STEEL AND SOLID WALNUT OR OAK. THE ATTENTION TO DETAIL, SUCH AS THE PURE LINES AND ROUNDED EDGES OF THE SURFACE, MAKES THIS STRUCTURE A HARMONISING ELEMENT IN ANY ENVIRONMENT. THE BENCH IS AVAILABLE IN DIFFERENT COLOUR COMBINATIONS AND IN TWO SIZES.