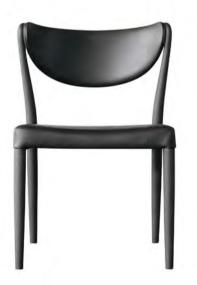

## MARCEL | DESIGN SHINSAKU MIYAMOTO

THE FORM FULLY UTILIZES MODERN WOODWORKING TECHNOLOGY, COMBINED WITH THE EXPERTISE AND EXPERIENCE OF DESIGNERS WHO TRULY UNDERSTAND WOOD AND ITS CHARACTERISTICS. THE NATURAL FEEL OF THE BASIC WALNUT IS PRESERVED, BRINGING OUT THE WARMTH OF THE WOOD, AND THE BEAUTIFUL LINE FROM THE REAR LEGS UP THROUGH THE BACK ENFOLDS YOU IN GENTLE