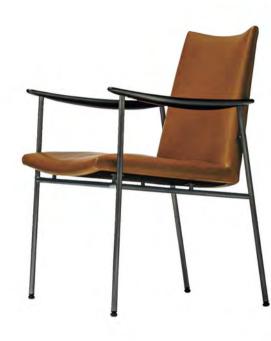

### **RIVAGE** | DESIGN DESIGN ATELIER D.Q. METAL ARMCHAIR 2023

FRAME: HAIRLINE STAINLESS STEEL (ANTIQUE GRAY) ARM: OAK POLYURETHANE FINISH (BLACK) | SEAT AND BACK: LEATHER

THE RIVAGE COLLECTION HAS A SERENE BEAUTY THAT COMES FROM ITS FORM INSPIRED BY THE CURVED BLADE OF A JAPANESE SWORD. SUBLIMATING THE JAPANESE ANCIENT AESTHETIC SENSE INTO FORMATIVE ART THAT IS HIGHLY VALUED EVEN IN THE PRESENT DAY, THIS COLLECTION IS ONE OF RITZWELL'S MASTERPIECES. IN THE ARMCHAIR THE COMBINATION OF WOOD AND A DIFFERENT MATERIAL FOR THE FRAME GIVES A COMFORTABLE TENSE AND AIRINESS TO THIS CHAIR SEAT. THE SIMPLE AND RELAXING ARMRESTS, WITH THEIR GENTLE AND WARM NATURE OF WOOD, COMFORTABLY SUPPORT YOUR ARMS AND MAKE YOU FEEL CALM AND AT EASE, WHICH ARE FEATURES NECESSARY FOR ANY CHAIR.

METAL ARMCHAIR | 2023 FRAME: HAIRLINE STAINLESS STEEL (ANTIQUE GRAY) ARM: OAK POLYURETHANE FINISH (BLACK) SEAT AND BACK: LEATHER

LOUNGE CHAIR | 2020 FRAME: STEEL (BLACK) ARM: OAK OIL FINISH (WHITE) SEAT AND BACK: LEATHER