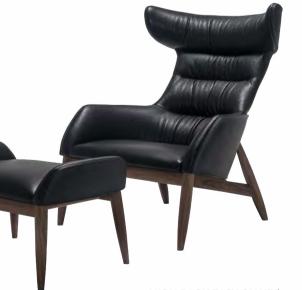

SOFAS 68 | LEEWISE EXCLUSIVE 74 | LIGHT FIELD 80 | DIANA

| NEW |

CUSHION: FABRIC

LOUNGE CHAIR 2023

SEEN FROM BEHIND, THE SLENDER STAINLESS-STEEL LEGS SUPPORT ITS BACK, WHICH IS SHAPED LIKE AN EAVE OVERHANGING A WALL FACE. THIS LOUNGE CHAIR REMINDS YOU OF MODERN ARCHITECTURE WITH A CLOISTER. SPACE FORMED BETWEEN ITS INCLINED BACKBOARD AND REAR LEGS CREATES A COMFORTABLE BLANK SPACE IN DESIGN. THE GLITTERING REAR LEGS HIGHLIGHT THE CHAIRBACK WITH BEAUTIFUL SHADES, AND THE CHAIR EXUDES FAINTLY SEDUCTIVE CHARM ALONG WITH AIRINESS. THE FRONT LEGS, SIDE BATTENS, REAR LEGS AND ARMS, WHICH ARE ASSEMBLED IN STRAIGHT

LINES, ARE SLIGHTLY TILTED INWARD TO JOIN THE REAR LEGS AND THE BACKBOARD. THIS EXQUISITE BALANCE PROVIDES ITS UNIQUE FORM WITH A SOLID IMPRESSION. ARMS ARE SIMPLY DESIGNED IN THE CANTILEVER STYLE. VERTICAL FLAT BARS ENSURE HIGH STRENGTH WHILE THE CANTILEVERS OFFER A PLEASANT SENSE OF SUPPORT. THE GENTLE ELLIPTIC CURVE OF THE ARMRESTS IS PART OF THE INGENUITY THAT ADDS WARMTH TO ITS SIMPLE FORM. THIS CHAIR IS DESIGNED TO PLEASE YOUR EYES AND BODY, THE KIND OF WHICH ONLY RITZWELL CAN DESIGN.