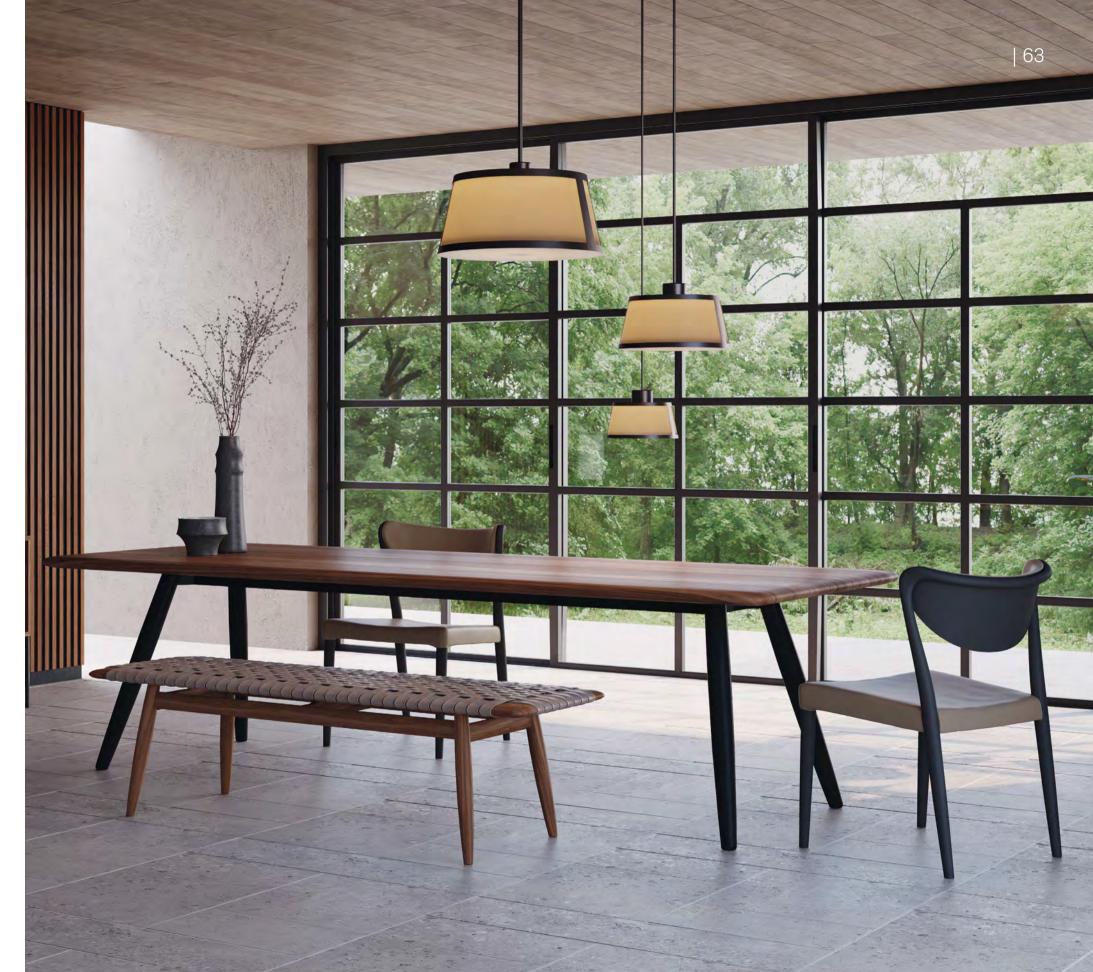

## MCM TABLE | DESIGN SHINSAKU MIYAMOTO

DINING TABLE 2015 TABLE TOP AND LEG: WALNUT OIL FINISH | FRAME: STEEL (BLACK)

ONLY SUPPORTED BY FOUR LEGS, ITS SIMPLE DESIGN HIGHLIGHTS THE THINNESS OF THE TABLE TOP. THIS SUPERB, MODERN LOOKING LONG SIZE TABLE COMBINES STRENGTH AND DESIGNABILITY. ITS DETAILED DESIGN, WHICH ADDS TO THE WONDERFUL APPEARANCE AND ROUNDNESS OF A WOOD GRAIN TABLE TOP THAT CAN ONLY BE CREATED WITH NATURAL WOOD, ALSO ALLOWS ONE TO FEEL THE STRONG PRESENCE AND GENTLENESS THAT WOOD POSSESSES, AS WELL AS BRINGING A BEAUTIFUL BALANCE TO COMFORTABLE, RELAXING SPACES.