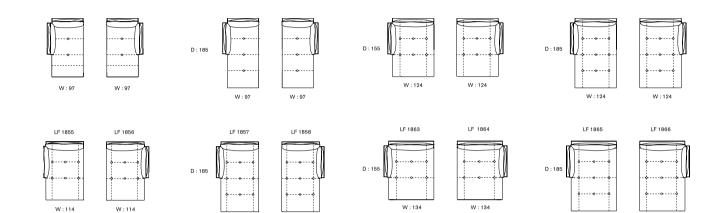

#### 74 | LIGHT FIELD

Design: SHINSAKU MIYAMOTO

Seat and back cushion in removable fabric and upholstered fixed leather

Outer panel in removable fabric, leather and upholstered fixed thick leather

Leg in steel powder coating with black and hairline stainless steel acrylic urethane coating with 6 colors,

classic rose, shiny brass, antique brass, shiny bronze, antique gray and shiny hairline Thick leather available in black, burgundy, vintage brown, taupe gray and dark brown thick leather

\_\_\_\_Sewing scheme in leather

CHAISE LONGUE

W:114

W:114

1 SEATER SOFA

W:100

H : 44 OTTOMAN

LF 1839

----