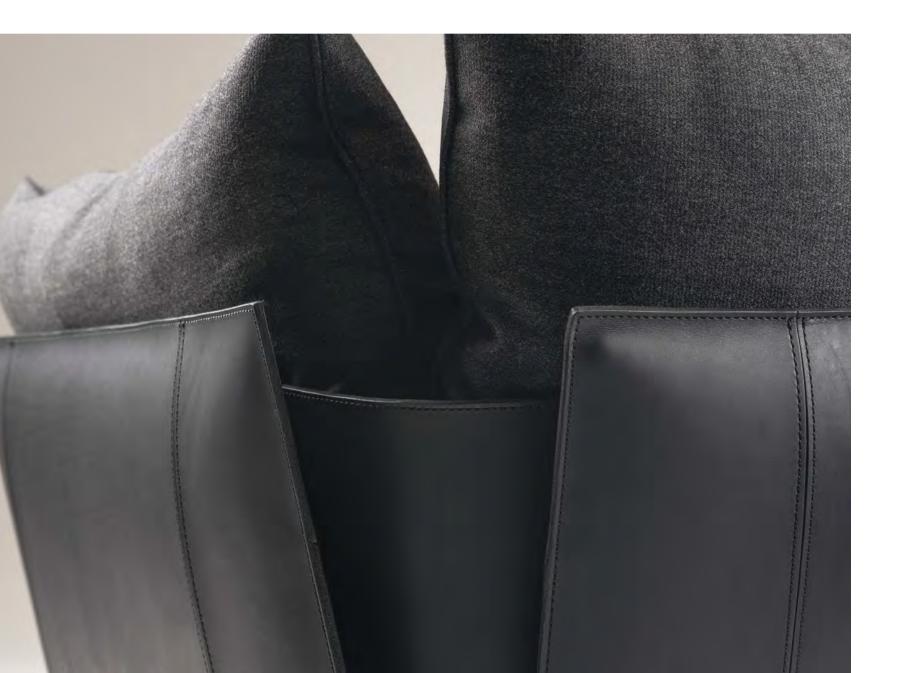

## LIGHT FIELD | DESIGN SHINSAKU MIYAMOTO

MODULAR SOFA 2014 FRAME: FABRIC, LEATHER AND THICK LEATHER COVERED PANELS PADDING AND CUSHION: FABRIC AND LEATHER LEG:STEEL (BLACK) AND HAIRLINE STAINLESS STEEL (6 COLORS)

THE LUXURIOUS CUSHION ENSURES RELAXATION, WHILE THE STRIKING LEATHER FORM IS LIGHT, AIRY. THIS EXQUISITE PIECE OFFERS A DELICATE BALANCE OF QUIETUDE AND TENSION. THE THICK LEATHER IS PREPARED WITH TANNIN TO BRING OUT ITS FULL BEAUTY, AND STITCHED WITH CARE TO LEVERAGE THE QUALITY OF THE HIGH-GRADE MATERIALS INTO A MASTERPIECE OF UNDERSTATEMENT. FABRIC CUSHIONS ENFOLD YOU IN COMFORT, ADDING SOFTNESS TO THE WHOLE AND REALIZING A BOLD AND ELEGANT ADDITION TO YOUR ROOM.