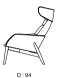

"Hand stitch" available for back in leather except for STOOL

D:71

W : 59

METAL ARMCHAIR

AH : 6

07 | GQ TABLE

and shiny hairline

Top in solid oak, walnut