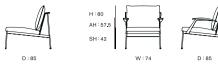

#### 22 | RIVAGE

Design: ATELIER D.Q. Seat and back in fabric and leather Frame in walnut, oak for EASY CHAIR, ARMCHAIR, STOOL steel powder coating with black and hairline stainless teel acrylic urethane coating with 6 colors for LOUNGE CHAIR, classic rose, shiny brass, antique brass, shiny bronze, antique gray and shiny hairline Arm in walnut, oak for LOUNGE CHAIR

"Hand stitch" available for back in leather except for STOOL

D:71

W : 59

METAL ARMCHAIR

AH : 6

07 | GQ TABLE

and shiny hairline

Top in solid oak, walnut