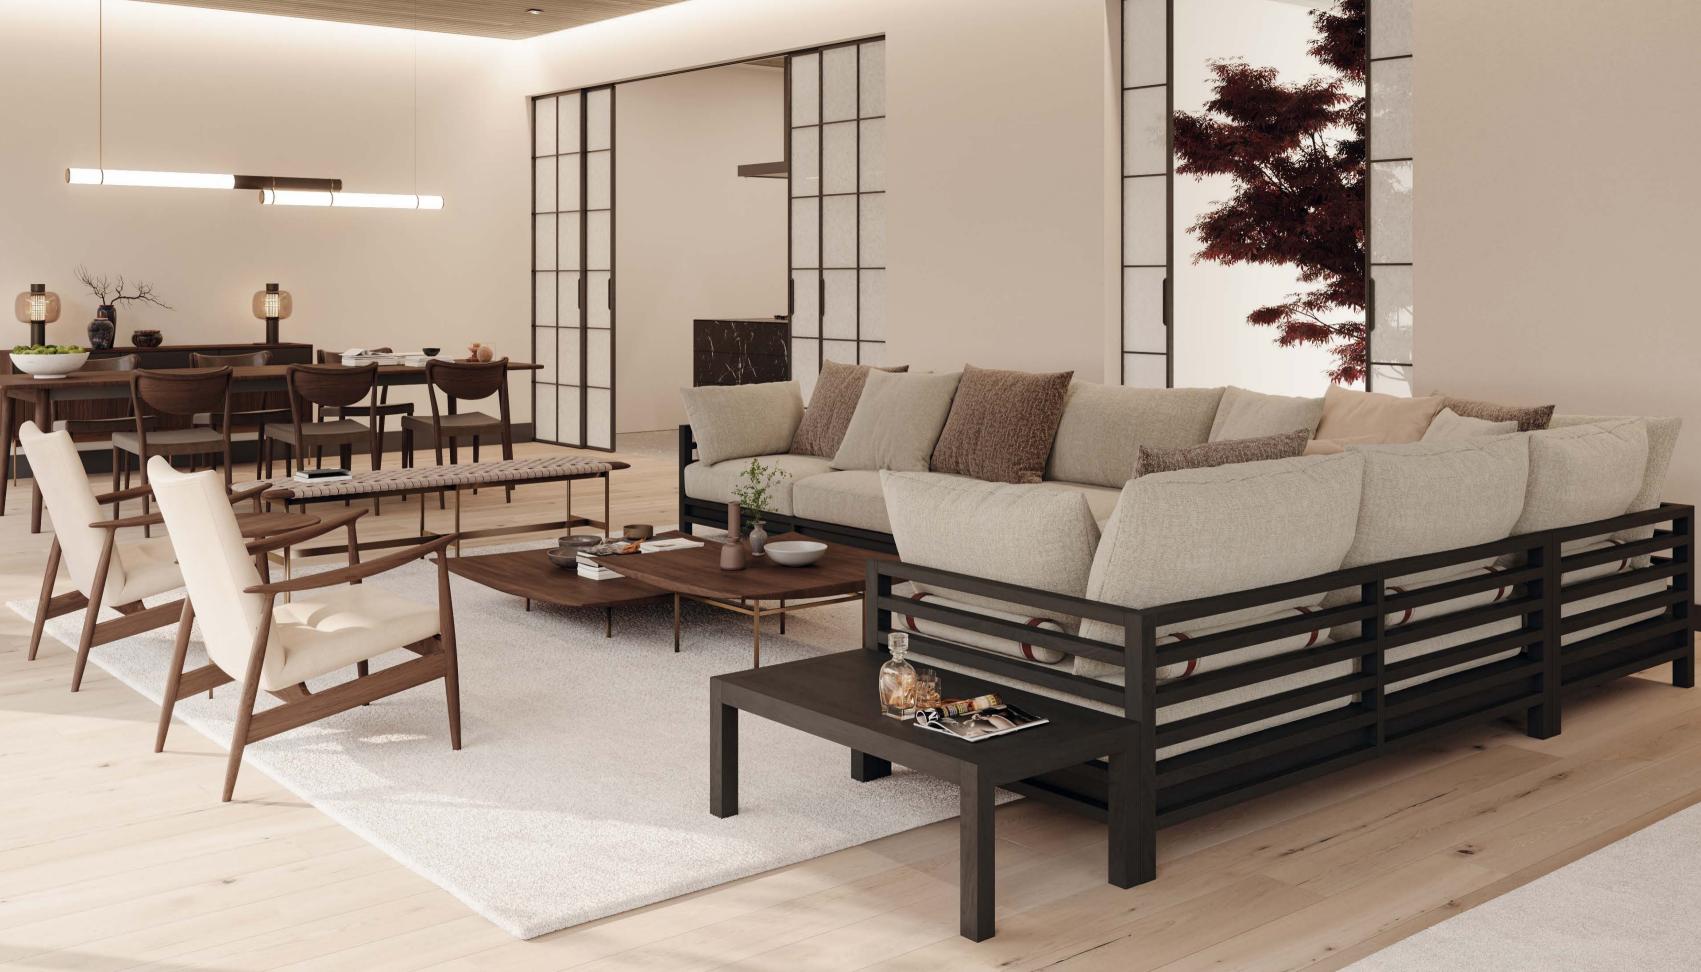

## LEEWISE EXCLUSIVE | DESIGN JUNICHIRO WATANABE & RITZWELL

MODULAR SOFA 2021 FRAME: WHITE ASH POLYURETHANE FINISH (BLACK) CUSHION: FABRIC

1 SEATER SOFA | 2021 FRAME: WHITE ASH POLYURETHANE FINISH (BLACK) CUSHION: FABRIC

THIS MODULAR SOFA FEATURES A LOW SEAT AS A REFERENCE TO THE WAY JAPANESE PEOPLE SIT ON THE TATAMI AND IS MADE PARTICULARLY COMFORTABLE BY THE SOFT AND LARGE CUSHIONS PLACED DELICATELY ON THE MODERN STRUCTURE, WHICH IS ENTIRELY MADE IN SOLID ASH. THE BACKREST AND ARMRESTS DEFINE A PARTICULARLY APPEALING STYLISTIC DETAIL. IT SPRINGS FROM A TIDY JUXTAPOSITION OF THIN WOODEN STAVES THAT SHAPE A GRID, WHICH IS A DECORATIVE AND FUNCTIONAL ELEMENT ALL AT ONCE.