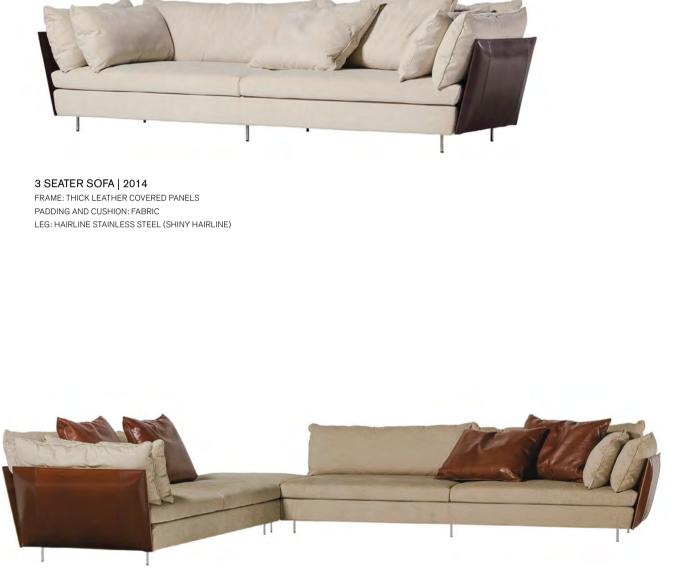

### 3 SEATER SOFA | 2014

FRAME: THICK LEATHER COVERED PANELS (BLACK) PADDING AND CUSHION: LEATHER LEG: HAIRLINE STAINLESS STEEL (ANTIQUE GRAY) DETAIL | 1 SEATER SOFA | 2014 FRAME: THICK LEATHER COVERED PANELS (BLACK) PADDING AND CUSHION: FABRIC

ANGULAR SOFA | 2014 FRAME: THICK LEATHER COVERED PANELS PADDING AND CUSHION: FABRIC AND LEATHER LEG: HAIRLINE STAINLESS STEEL (SHINY HAIRLINE)

**DIANA** | DESIGN SHINSAKU MIYAMOTO 1 SEATER SOFA 2015 FRAME: WALNUT OIL FINISH | FRAME COVER: LEATHER | CUSHION: LEATHER