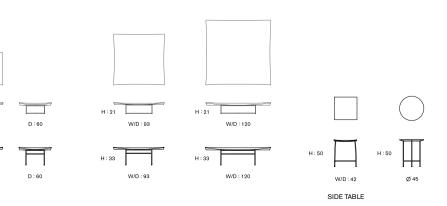

#### 54 I JK TABLE Design: JUN KAMAHARA Top in solid walnut Leg in steel powder coating with black and hairline stainless steel acrylic urethane coating with 6 colors, classic rose, shiny brass, antique brass, shiny bronze, antique gray and shiny hairline

н: 33 W : 120