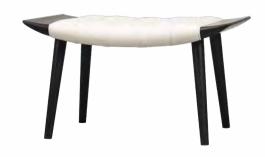

## MT | DESIGN SHINSAKU MIYAMOTO

SEAT: WALNUT OIL FINISH | FRAME: HAIRLINE STAINLESS STEEL (ANTIQUE BRASS) BELT: THICK LEATHER (TAUPE GRAY)

### BENCH | 2020

SEAT: OAK POLYURETHANE FINISH (BLACK) FRAME: HAIRLINE STAINLESS STEEL (ANTIQUE GRAY) BELT: THICK LEATHER (TAUPE GRAY)

BENCH | 2020 SEAT: WALNUT OIL FINISH FRAME: HAIRLINE STAINLESS STEEL (SHINY BRONZE) BELT: THICK LEATHER (TAUPE GRAY)

THE MT BENCH OFFERS AN INTRICATE GAME OF WEAVES AND A COMBINATION OF QUALITY MATERIALS THAT REPRESENT THE ENCOUNTER BETWEEN TRADITION AND MODERNITY. THE INTERWOVEN LEATHER STRAPS ON THE SEAT CONVEY A PLEASANT SENSATION OF WARMTH AND PERFECTLY MATCH THE STRUCTURE IN STEEL AND SOLID WALNUT OR OAK. THE ATTENTION TO DETAIL, SUCH AS THE PURE LINES AND ROUNDED EDGES OF THE SURFACE, MAKES THIS STRUCTURE A HARMONISING ELEMENT IN ANY ENVIRONMENT. THE BENCH IS AVAILABLE IN DIFFERENT COLOUR COMBINATIONS AND IN TWO SIZES.