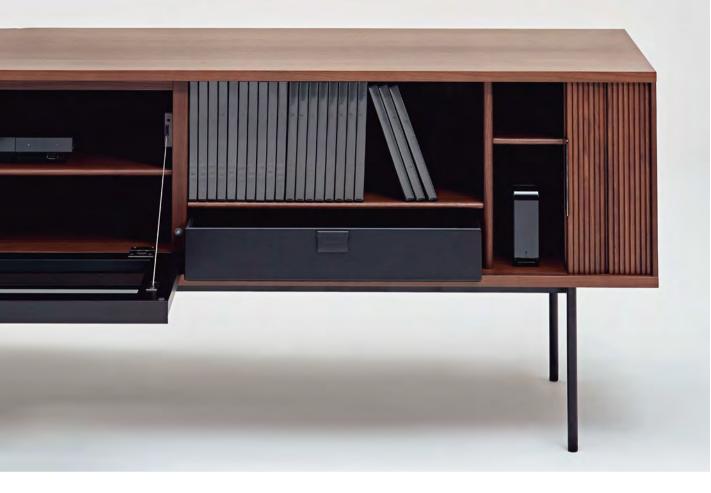

# JABARA | DESIGN SHINSAKU MIYAMOTO

SIDEBOARD 2018

BODY: OAK POLYURETHANE FINISH | BASE: HAIRLINE STAINLESS STEEL (SHINY BRONZE) FRONT DRAWER: THICK LEATHER | DOOR: SLIDING TAMBOUR DOOR

THE JABARA SIDEBOARD USES DISTINCTIVE SLIDING TAMBOUR DOORS IN A MODERN, MINIMALIST FORM. THE FEELING OF UNEVENNESS THAT COMES FROM SOLID WOOD THAT HAS BEEN CUT OFF INTO THIN STRIPS AND GIVEN A ROUNDED SURFACE, AND THE SENSIBILITY OF THE CRAFTSMAN IN DISCERNING THE ESSENTIAL NATURE OF THE SOLID WOOD, COMBINE TO GIVE RISE TO MAGICAL SHADOWS AND A WARM, PROFOUND EXPRESSIVENESS IN THE ENTIRE PRODUCT. THICK LEATHER WITH A NATURAL TEXTURE, PAINSTAKINGLY TANNED USING VEGETABLE TANNIN, IS USED ON THE SURFACE OF THE DRAWERS. THE LEATHER COMPLEMENTS THE LUXURIOUSNESS AND PLEASURE OF THE PRODUCT AS A WHOLE.

JABARA AV BOARD IS A CABINET FOR AUDIO-VISUAL EQUIPMENT CONCEIVED TO ELEGANTLY AND FLEXIBLY INSERT ITSELF INTO THE CONTEMPORARY HOME THANKS TO ITS MANY VARIATIONS IN SIZE AND STRUCTURE. ONE OR SEVERAL STORAGE COMPARTMENTS FEATURING TAMBOUR WOODEN DOORS ARE ALTERNATED WITH AN AREA DESIGNED FOR TECHNOLOGICAL COMPONENTS. THE LATTER, WHICH IS IDENTIFIED BY A TILT AND TURN DOOR IN DARK TINTED GLASS, INTRODUCES A STRONG COMPOSITIONAL ELEMENT WHICH - BY CONTRAST - HIGHLIGHTS THE JAPANESE AESTHETICS OF THE SLIM VERTICAL LINES OF THE TAMBOUR DOORS, TYPICAL OF THE YOSHIDO CANE DOORS AND THE SAGANO BAMBOO FORESTS IN KYOTO.