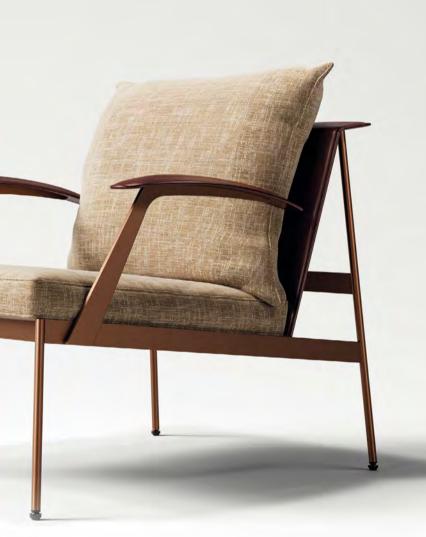

SOFAS 68 | LEEWISE EXCLUSIVE 74 | LIGHT FIELD 80 | DIANA

| NEW |

CUSHION: FABRIC

LOUNGE CHAIR 2023

SEEN FROM BEHIND, THE SLENDER STAINLESS-STEEL LEGS SUPPORT ITS BACK, WHICH IS SHAPED LIKE AN EAVE OVERHANGING A WALL FACE. THIS LOUNGE CHAIR REMINDS YOU OF MODERN ARCHITECTURE WITH A CLOISTER. SPACE FORMED BETWEEN ITS INCLINED BACKBOARD AND REAR LEGS CREATES A COMFORTABLE BLANK SPACE IN DESIGN. THE GLITTERING REAR LEGS HIGHLIGHT THE CHAIRBACK WITH BEAUTIFUL SHADES, AND THE CHAIR EXUDES FAINTLY SEDUCTIVE CHARM ALONG WITH AIRINESS. THE FRONT LEGS, SIDE BATTENS, REAR LEGS AND ARMS, WHICH ARE ASSEMBLED IN STRAIGHT

LINES, ARE SLIGHTLY TILTED INWARD TO JOIN THE REAR LEGS AND THE BACKBOARD. THIS EXQUISITE BALANCE PROVIDES ITS UNIQUE FORM WITH A SOLID IMPRESSION. ARMS ARE SIMPLY DESIGNED IN THE CANTILEVER STYLE. VERTICAL FLAT BARS ENSURE HIGH STRENGTH WHILE THE CANTILEVERS OFFER A PLEASANT SENSE OF SUPPORT. THE GENTLE ELLIPTIC CURVE OF THE ARMRESTS IS PART OF THE INGENUITY THAT ADDS WARMTH TO ITS SIMPLE FORM. THIS CHAIR IS DESIGNED TO PLEASE YOUR EYES AND BODY, THE KIND OF WHICH ONLY RITZWELL CAN DESIGN.