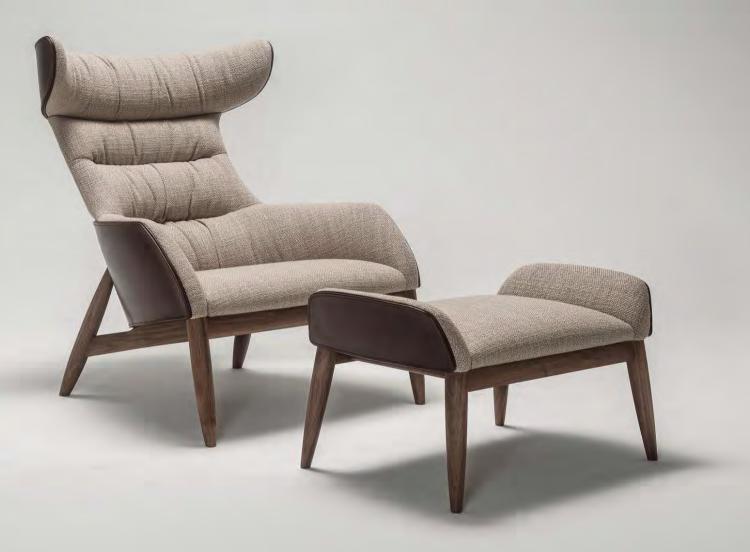

## **BEATRIX** | DESIGN SHINSAKU MIYAMOTO HIGH BACK EASY CHAIR 2017 AND OTTOMAN 2018

FRAME: WALNUT OIL FINISH | SEAT AND BACK: FABRIC | SHELL: THICK LEATHER (VINTAGE BROWN)

reddot design award winner 2019

CONSISTING OF A VARIETY OF ELEMENTS, THE BEATRIX HIGH-BACK EASY CHAIR WAS DEVELOPED OVER MANY YEARS OF EXPERIMENTATION, ON THE BASIS OF THE AESTHETIC SENSIBILITIES AND SUPERIOR TECHNOLOGICAL PROWESS OF JAPAN. THE EXCEPTIONAL CONSCIENTIOUSNESS AND ATTENTION TO DETAIL OF JAPANESE CRAFTSPEOPLE ARE NECESSARY FOR THE CHAIR'S PRODUCTION. ALTHOUGH THIS CHAIR IS NOT SUITED TO MASS PRODUCTION, IN ORDER TO MAKE SOMETHING THAT RESONATES WITHIN THE HEART OF THE USER, WE BELIEVE IT IS ESSENTIAL TO MAKE THAT ITEM BY HAND, ONE BY ONE, WITH LOVING CARE.

#### HIGH BACK EASY CHAIR | 2017 AND OTTOMAN | 2018 FRAME: WALNUT OIL FINISH

SEAT AND BACK: LEATHER SHELL: THICK LEATHER (BLACK)