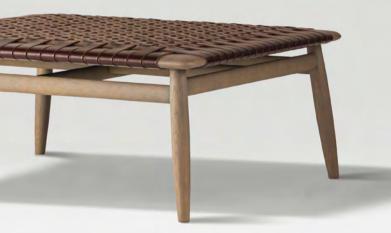

## MT | DESIGN SHINSAKU MIYAMOTO

SEAT: WALNUT OIL FINISH | FRAME: HAIRLINE STAINLESS STEEL (ANTIQUE BRASS) BELT: THICK LEATHER (TAUPE GRAY)

### BENCH | 2020

SEAT: OAK POLYURETHANE FINISH (BLACK) FRAME: HAIRLINE STAINLESS STEEL (ANTIQUE GRAY) BELT: THICK LEATHER (TAUPE GRAY)

BENCH | 2020 SEAT: WALNUT OIL FINISH FRAME: HAIRLINE STAINLESS STEEL (SHINY BRONZE) BELT: THICK LEATHER (TAUPE GRAY)

THE MT BENCH OFFERS AN INTRICATE GAME OF WEAVES AND A COMBINATION OF QUALITY MATERIALS THAT REPRESENT THE ENCOUNTER BETWEEN TRADITION AND MODERNITY. THE INTERWOVEN LEATHER STRAPS ON THE SEAT CONVEY A PLEASANT SENSATION OF WARMTH AND PERFECTLY MATCH THE STRUCTURE IN STEEL AND SOLID WALNUT OR OAK. THE ATTENTION TO DETAIL, SUCH AS THE PURE LINES AND ROUNDED EDGES OF THE SURFACE, MAKES THIS STRUCTURE A HARMONISING ELEMENT IN ANY ENVIRONMENT. THE BENCH IS AVAILABLE IN DIFFERENT COLOUR COMBINATIONS AND IN TWO SIZES.