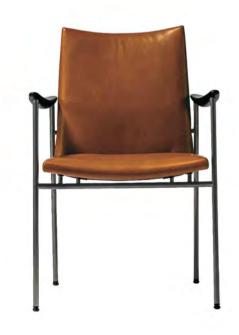

### **RIVAGE** | DESIGN DESIGN ATELIER D.Q. METAL ARMCHAIR 2023

FRAME: HAIRLINE STAINLESS STEEL (ANTIQUE GRAY) ARM: OAK POLYURETHANE FINISH (BLACK) | SEAT AND BACK: LEATHER

THE RIVAGE COLLECTION HAS A SERENE BEAUTY THAT COMES FROM ITS FORM INSPIRED BY THE CURVED BLADE OF A JAPANESE SWORD. SUBLIMATING THE JAPANESE ANCIENT AESTHETIC SENSE INTO FORMATIVE ART THAT IS HIGHLY VALUED EVEN IN THE PRESENT DAY, THIS COLLECTION IS ONE OF RITZWELL'S MASTERPIECES. IN THE ARMCHAIR THE COMBINATION OF WOOD AND A DIFFERENT MATERIAL FOR THE FRAME GIVES A COMFORTABLE TENSE AND AIRINESS TO THIS CHAIR SEAT. THE SIMPLE AND RELAXING ARMRESTS, WITH THEIR GENTLE AND WARM NATURE OF WOOD, COMFORTABLY SUPPORT YOUR ARMS AND MAKE YOU FEEL CALM AND AT EASE, WHICH ARE FEATURES NECESSARY FOR ANY CHAIR.

METAL ARMCHAIR | 2023 FRAME: HAIRLINE STAINLESS STEEL (ANTIQUE GRAY) ARM: OAK POLYURETHANE FINISH (BLACK) SEAT AND BACK: LEATHER

LOUNGE CHAIR | 2020 FRAME: STEEL (BLACK) ARM: OAK OIL FINISH (WHITE) SEAT AND BACK: LEATHER