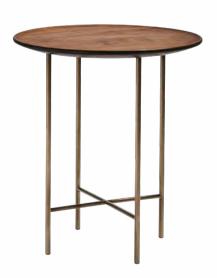

## JK TABLE | DESIGN JUN KAMAHARA

SIDE TABLE 2019 TABLE TOP: WALNUT OIL FINISH | LEG: STEEL (BLACK) AND HAIRLINE STAINLESS STEEL (6 COLORS)

SIDE TABLE | 2019 TABLE TOP: WALNUT OIL FINISH LEG: HAIRLINE STAINLESS STEEL (SHINY BRONZE)

SIDE TABLE | 2019 TABLE TOP: WALNUT OIL FINISH LEG: HAIRLINE STAINLESS STEEL (ANTIQUE BRASS)

AVAILABLE IN TWO VERSIONS, WITH A SQUARED AND CIRCULAR TOP, JK SIDE TABLES ARE CHARACTERISED BY A PARTICULAR LIGHTNESS THANKS TO THE SLIM SECTION OF THE TOP IN SOLID WALNUT AND THE STEEL POWDER COATING STRUCTURE AND HAIRLINE STAINLESS STEEL ACRYLIC URETHANE COATING STRUCTURE. THEIR MINIMALIST DESIGN IS EMBELLISHED BY THE SLIGHTLY UPWARD CURVING CORNERS OF THE SQUARED TOP AND BY THE BEVELLED EDGE OF THE CIRCULAR VERSION. | 57