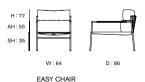

"Hand stitch" available for back in leather except for STOOL

D:71

W : 59

METAL ARMCHAIR

AH : 6

07 | GQ TABLE

and shiny hairline

Top in solid oak, walnut