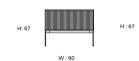

Frame in walnut, oak                          |

CHAISE LONGUE



W:114

W:114

1 SEATER SOFA





W:100





H : 44 OTTOMAN







LF 1839

----

W : 83

D : 83

H:40

W : 134

W - 134

D:91





68 | LEEWISE EXCLUSIVE

Design: JUNICHIRO WATANABE & RITZWELL

Seat and back cushion in removable fabric and leather Wooden base frame structure in white ash

\_ \_ \_ \_ \_ Sewing scheme in leather



#### 44 | JABARA SIDEBOARD Design: SHINSAKU MIYAMOTO Body in walnut, oak Base in steel powder coating with black and hairline stainless steel acrylic urethane coating with 6 colors, classic rose, shiny

leather.

brass, antique brass, shiny bronze, antique gray and shiny hairline H: 81 Door in sliding tambour door Front drawer in black, burgundy, vintage brown, taupe gray and dark brown thick







48 | JABARA AV BOARD Design: SHINSAKU MIYAMOTO Body in walnut, oak Base in steel powder coating with black and hairline stainless steel acrylic urethane coating with 6 colors, classic rose, shiny brass, antique brass, shiny bronze, antique gray and shiny hairline Door in sliding tambour door and glass flap door









D:190

W : 95

D: 165

W : 95



----W : 95



D: 165



D: 190

W : 105

W : 105

## | TECHNICAL DATA











reddot design award winner 2018

reddot design award winner 2019

reddot design award best of the best 2019

AS AWARDED BY THE DESIGN ZENTRUM NORDRHEIN WESTFALEN E.V.



AS AWARDED BY IF INTERNATIONAL FORUM DESIGN GMBH





AS AWARDED BY THE GERMAN DESIGN COUNCIL, THE AUTHORITATIVE GERMAN



WTHENTIC OFS DE /ORIGINAL/ AMERICAS AMERICAS









archiproducts D