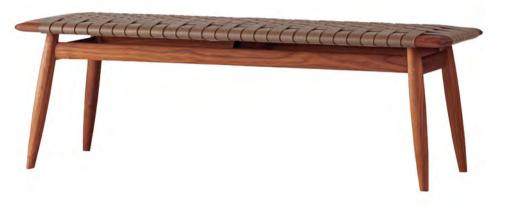

### BENCH | 2020

SEAT: OAK POLYURETHANE FINISH (BLACK) FRAME: HAIRLINE STAINLESS STEEL (ANTIQUE GRAY) BELT: THICK LEATHER (TAUPE GRAY)

BENCH | 2020 SEAT: WALNUT OIL FINISH FRAME: HAIRLINE STAINLESS STEEL (SHINY BRONZE) BELT: THICK LEATHER (TAUPE GRAY)

THE MT BENCH OFFERS AN INTRICATE GAME OF WEAVES AND A COMBINATION OF QUALITY MATERIALS THAT REPRESENT THE ENCOUNTER BETWEEN TRADITION AND MODERNITY. THE INTERWOVEN LEATHER STRAPS ON THE SEAT CONVEY A PLEASANT SENSATION OF WARMTH AND PERFECTLY MATCH THE STRUCTURE IN STEEL AND SOLID WALNUT OR OAK. THE ATTENTION TO DETAIL, SUCH AS THE PURE LINES AND ROUNDED EDGES OF THE SURFACE, MAKES THIS STRUCTURE A HARMONISING ELEMENT IN ANY ENVIRONMENT. THE BENCH IS AVAILABLE IN DIFFERENT COLOUR COMBINATIONS AND IN TWO SIZES.