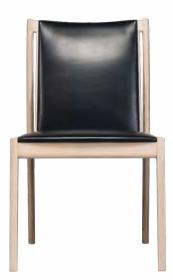

### **CLAUDE** | DESIGN SHINSAKU MIYAMOTO EASY CHAIR 2013 FRAME: WALNUT OIL FINISH | SEAT AND BACK: LEATHER

THE DETAILING ON THE SCULPTURED ARMRESTS AND THE LINES OF THE LEGS ARE UNIQUE, AND ESPECIALLY THE FLAWLESS CARVING OF THE ARMRESTS SUGGESTS THE ANCIENT STATUES OF BUDDHA, CREATING A TOOLED YET EVEN FINISH. THE POWERFUL DESIGN ENCOMPASSES TRANQUILITY AND QUIETUDE... A DESIGN THAT COMBINES OLD ELEMENTS INTO SOMETHING STUNNINGLY NEW.

ARMCHAIR | 2013 FRAME: WALNUT OIL FINISH SEAT AND BACK: FABRIC

CHAIR | 2016 FRAME: OAK OIL FINISH (WHITE) SEAT AND BACK: LEATHER

EASY CHAIR | 2016 FRAME: OAK POLYURETHANE FINISH (MATTE BLACK) SEAT AND BACK: LEATHER