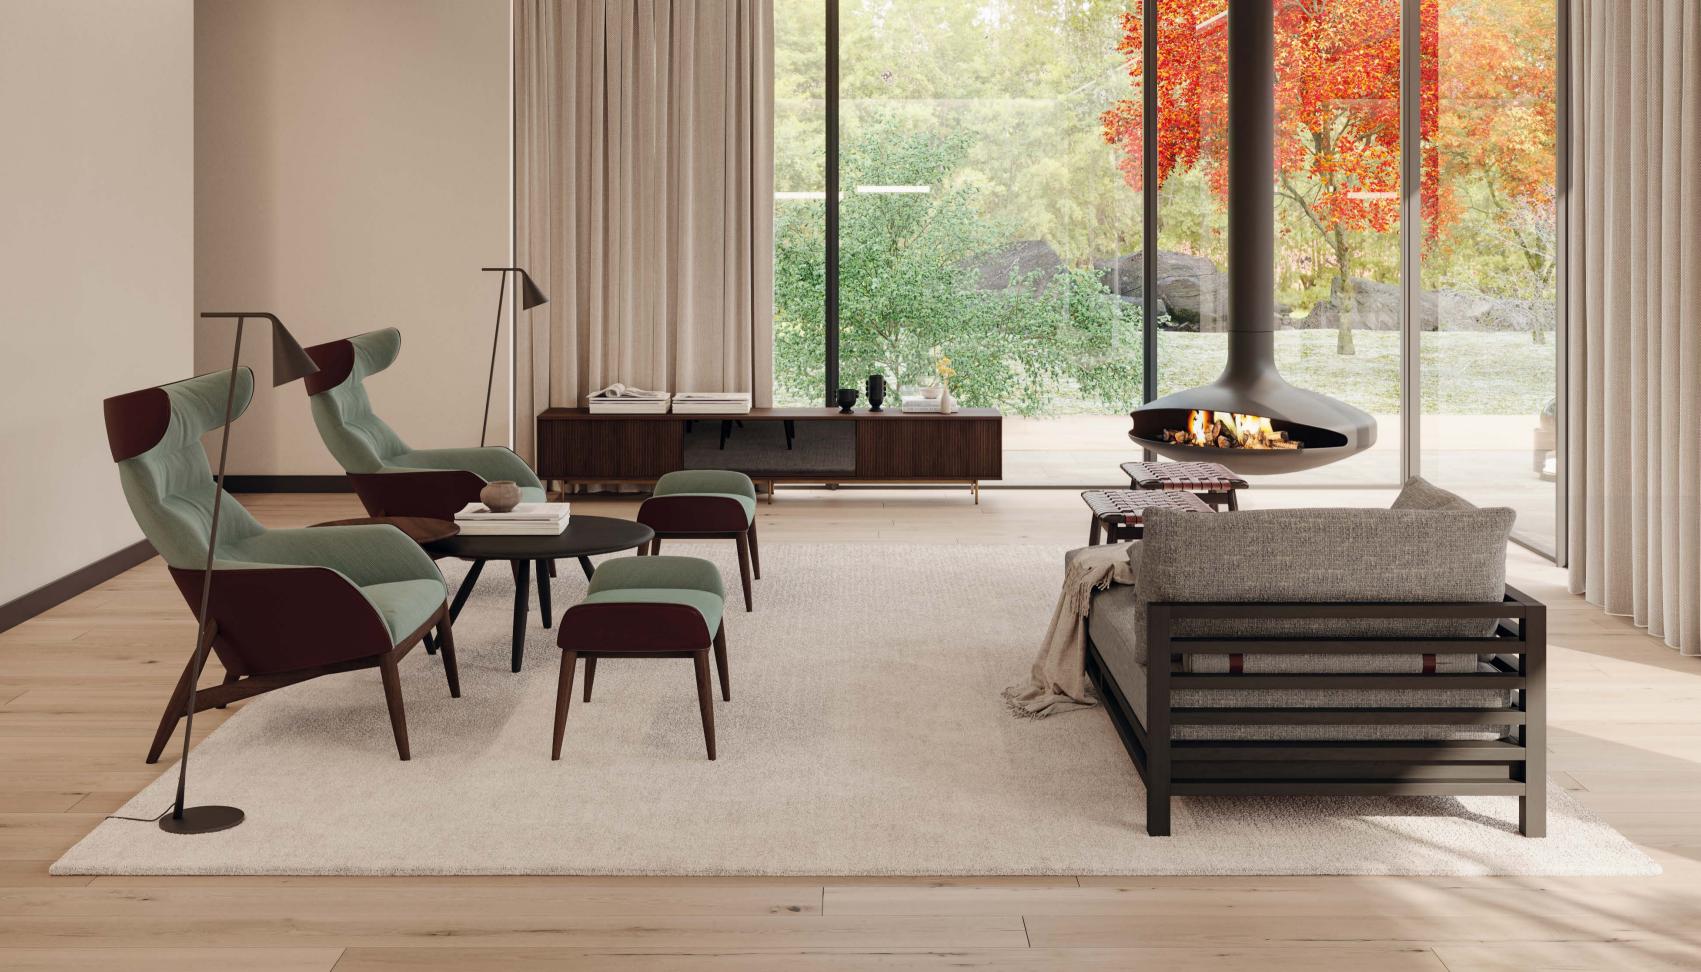

COFFEE TABLE | 2016 TABLE TOP AND LEG: OAK POLYURETHANE FINISH (BLACK)

# **MO TABLE** | DESIGN SHINSAKU MIYAMOTO

DINING TABLE 2021 TABLE TOP: WALNUT OIL FINISH LEG: OAK POLYURETHANE FINISH (BLACK)





## MCM TABLE | DESIGN SHINSAKU MIYAMOTO

DINING TABLE 2015 TABLE TOP AND LEG: WALNUT OIL FINISH | FRAME: STEEL (BLACK)





ONLY SUPPORTED BY FOUR LEGS, ITS SIMPLE DESIGN HIGHLIGHTS THE THINNESS OF THE TABLE TOP. THIS SUPERB, MODERN LOOKING LONG SIZE TABLE COMBINES STRENGTH AND DESIGNABILITY. ITS DETAILED DESIGN, WHICH ADDS TO THE WONDERFUL APPEARANCE AND ROUNDNESS OF A WOOD GRAIN TABLE TOP THAT CAN ONLY BE CREATED WITH NATURAL WOOD, ALSO ALLOWS ONE TO FEEL THE STRONG PRESENCE AND GENTLENESS THAT WOOD POSSESSES, AS WELL AS BRINGING A BEAUTIFUL BALANCE TO COMFORTABLE, RELAXING SPACES.





## LEEWISE EXCLUSIVE | DESIGN JUNICHIRO WATANABE & RITZWELL

MODULAR SOFA 2021 FRAME: WHITE ASH POLYURETHANE FINISH (BLACK) CUSHION: FABRIC



1 SEATER SOFA | 2021 FRAME: WHITE ASH POLYURETHANE FINISH (BLACK) CUSHION: FABRIC





OTTOMAN | 2021 FRAME: WHITE ASH POLYURETHANE FINISH (BLACK) CUSHION: FABRIC

SIDE TABLE | 2021 TOP: OAK POLYURETHANE FINISH (BLACK) LEG FRAME: WHITE ASH POLYURETHANE FINISH (BLACK)



3 SEATER SOFA | 2021 FRAME: WHITE ASH POLYURETHANE FINISH (BLACK) CUSHION: FABRIC



THIS MODULAR SOFA FEATURES A LOW SEAT AS A REFERENCE TO THE WAY JAPANESE PEOPLE SIT ON THE TATAMI AND IS MADE PARTICULARLY COMFORTABLE BY THE SOFT AND LARGE CUSHIONS PLACED DELICATELY ON THE MODERN STRUCTURE, WHICH IS ENTIRELY MADE IN SOLID ASH. THE BACKREST AND ARMRESTS DEFINE A PARTICULARLY APPEA