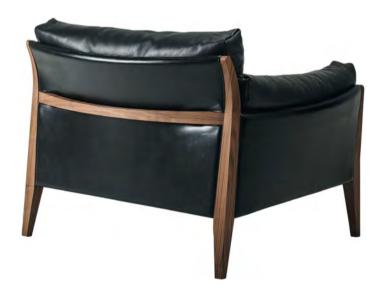

### **RIVAGE** | DESIGN DESIGN ATELIER D.Q. METAL ARMCHAIR 2023

FRAME: HAIRLINE STAINLESS STEEL (ANTIQUE GRAY) ARM: OAK POLYURETHANE FINISH (BLACK) | SEAT AND BACK: LEATHER

THE RIVAGE COLLECTION HAS A SERENE BEAUTY THAT COMES FROM ITS FORM INSPIRED BY THE CURVED BLADE OF A JAPANESE SWORD. SUBLIMATING THE JAPANESE ANCIENT AESTHETIC SENSE INTO FORMATIVE ART THAT IS HIGHLY VALUED EVEN IN THE PRESENT DAY, THIS COLLECTION IS ONE OF RITZWELL'S MASTERPIECES. IN THE ARMCHAIR THE COMBINATION OF WOOD AND A DIFFERENT MATERIAL FOR THE FRAME GIVES A COMFORTABLE TENSE AND AIRINESS TO THIS CHAIR SEAT. THE SIMPLE AND RELAXING ARMRESTS, WITH THEIR GENTLE AND WARM NATURE OF WOOD, COMFORTABLY SUPPORT YOUR ARMS AND MAKE YOU FEEL CALM AND AT EASE, WHICH ARE FEATURES NECESSARY FOR ANY CHAIR.

THE RIVAGE LOUNGE CHAIR IS COMPOSED BY A STEEL STRUCTURE WHICH IS COMBINED WITH A SOFT SEAT. THE CONTEMPORARY AND APPEALING DESIGN OF THIS PRODUCT CONVEYS A SENSE OF CALM, RELAXATION, SOLIDITY AND SAFETY. THE COMFORTABLE ARMRESTS IN WALNUT OR OAK DRAW INSPIRATION FROM THE TYPICAL CURVED SHAPE OF THE ROOFS OF JAPANESE TEMPLES AND SHRINES. THANKS TO THE VARIOUS FINISHES AND SHADES AVAILABLE, THE RIVAGE ARMCHAIR FITS PERFECTLY INTO ANY LIVING SPACE.