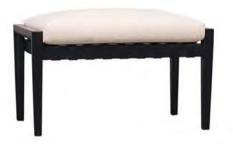

## MT | DESIGN SHINSAKU MIYAMOTO

SEAT: WALNUT OIL FINISH | FRAME: HAIRLINE STAINLESS STEEL (ANTIQUE BRASS) BELT: THICK LEATHER (TAUPE GRAY)

### BENCH | 2020

SEAT: OAK POLYURETHANE FINISH (BLACK) FRAME: HAIRLINE STAINLESS STEEL (ANTIQUE GRAY) BELT: THICK LEATHER (TAUPE GRAY)

BENCH | 2020 SEAT: WALNUT OIL FINISH FRAME: HAIRLINE STAINLESS STEEL (SHINY BRONZE) BELT: THICK LEATHER (TAUPE GRAY)

THE MT BENCH OFFERS AN INTRICATE GAME OF WEAVES AND A COMBINATION OF QUALITY MATERIALS THAT REPRESENT THE ENCOUNTER BETWEEN TRADITION AND MODERNITY. THE INTERWOVEN LEATHER STRAPS ON THE SEAT CONVEY A PLEASANT SENSATION OF WARMTH AND PERFECTLY MATCH THE STRUCTURE IN STEEL AND SOLID WALNUT OR OAK. THE ATTENTION TO DETAIL, SUCH AS THE PURE LINES AND ROUNDED EDGES OF THE SURFACE, MAKES THIS STRUCTURE A HARMONISING ELEMENT IN ANY ENVIRONMENT. THE BENCH IS AVAILABLE IN DIFFERENT COLOUR COMBINATIONS AND IN TWO SIZES.