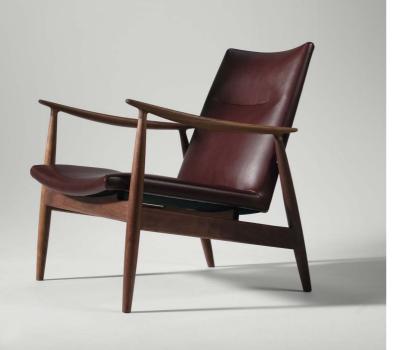

### | NEW |

**RIVAGE** | DESIGN ATELIER D.Q. EASY CHAIR 2011

FRAME: WALNUT OIL FINISH | SEAT AND BACK: LEATHER