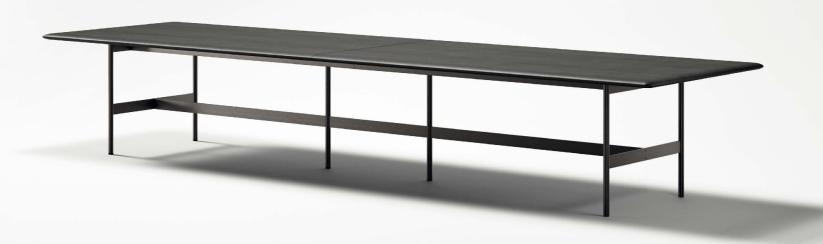

# MTM TABLE | DESIGN SHINSAKU MIYAMOTO DINING TABLE 2023

TABLE TOP: OAK POLYURETHANE FINISH (MATTE BLACK) FRAME: HAIRLINE STAINLESS STEEL (ANTIQUE GRAY)

| NEW |