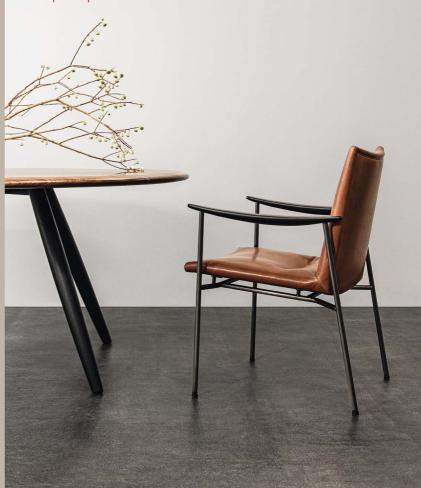

### **RIVAGE** | DESIGN ATELIER D.Q. METAL ARMCHAIR 2023

FRAME: HAIRLINE STAINLESS STEEL (ANTIQUE GRAY)

ARM: OAK POLYURETHANE FINISH (BLACK) | SEAT AND BACK: LEATHER