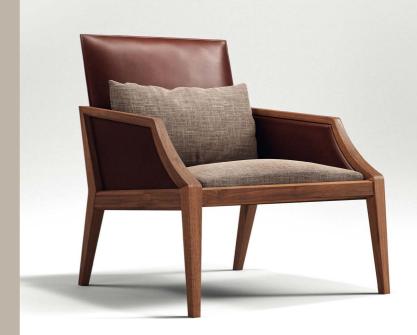

### | NEW |

**RIVAGE** | DESIGN ATELIER D.Q. EASY CHAIR 2011

FRAME: WALNUT OIL FINISH | SEAT AND BACK: LEATHER