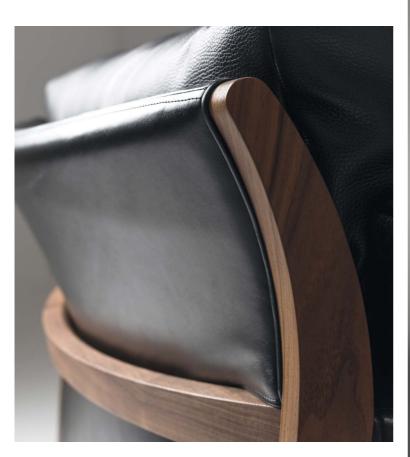

### | NEW |

**RIVAGE** | DESIGN ATELIER D.Q. EASY CHAIR 2011

FRAME: WALNUT OIL FINISH | SEAT AND BACK: LEATHER

# **BLAVA** | DESIGN ATELIER D.Q. EASY CHAIR 2007

FRAME: WALNUT OIL FINISH | CUSHION: LEATHER BELT: THICK LEATHER (BLACK)

# **LUPIN** | DESIGN ATELIER D.Q. LOUNGE CHAIR 2014

FRAME: WALNUT OIL FINISH AND THICK LEATHER (BLACK)

PADDING AND CUSHION: LEATHER

### **JK** | DESIGN JUN KAMAHARA ARMCHAIR 2004

 ${\sf FRAME: WALNUT\ OIL\ FINISH\ |\ SEAT: LEATHER}$ 

BACK: THICK LEATHER (BLACK)