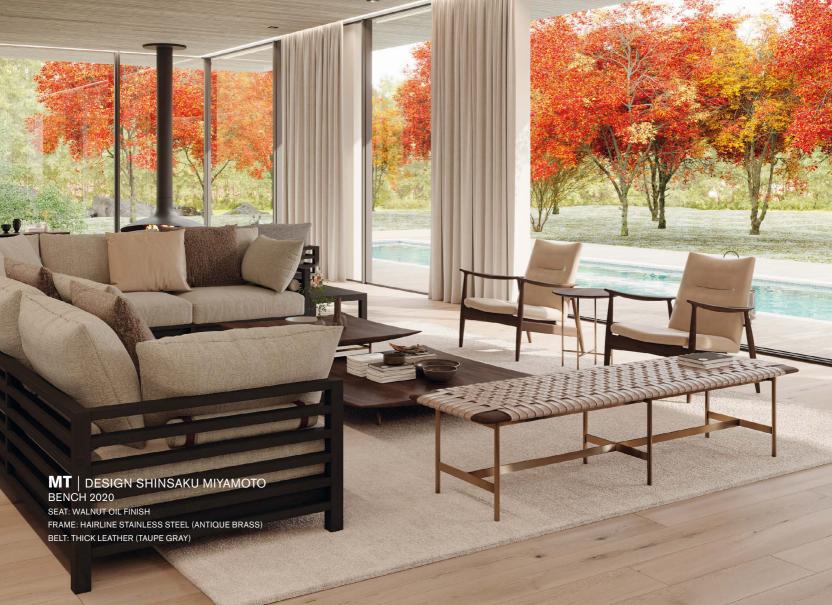

### MO BRIDGE | DESIGN SHINSAKU MIYAMOTO

**BENCH 2021** 

FRAME: OAK POLYURETHANE FINISH (MATTE BLACK)

BELT: THICK LEATHER (BLACK)

SQUARE BENCH 2021

FRAME: OAK POLYURETHANE FINISH (MATTE TAUPE GRAY)

BELT: THICK LEATHER (VINTAGE BROWN)