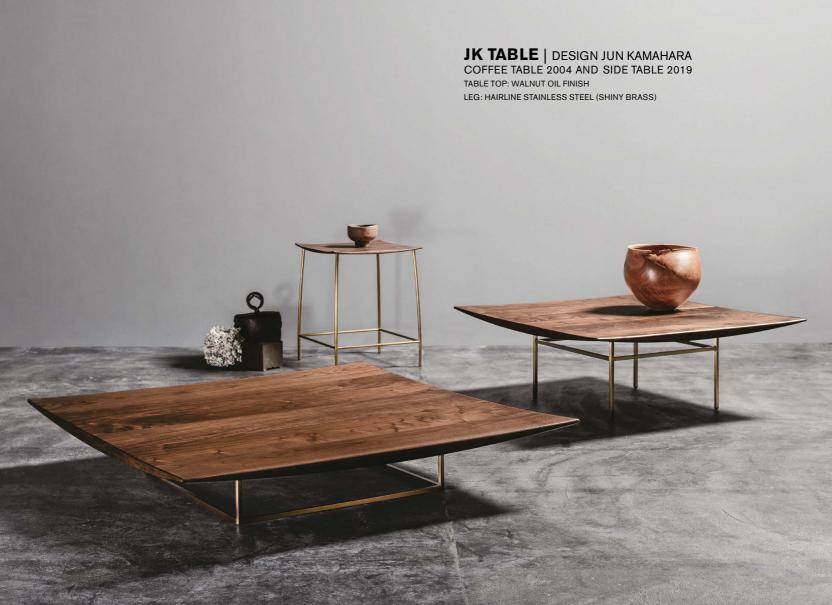

### **JK** | DESIGN JUN KAMAHARA ARMCHAIR 2004

 ${\sf FRAME: WALNUT\ OIL\ FINISH\ |\ SEAT: LEATHER}$ 

BACK: THICK LEATHER (BLACK)