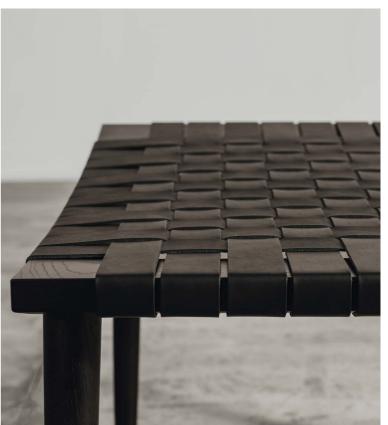

### MO BRIDGE | DESIGN SHINSAKU MIYAMOTO

**BENCH 2021** 

FRAME: OAK POLYURETHANE FINISH (MATTE BLACK)

BELT: THICK LEATHER (BLACK)

SQUARE BENCH 2021

FRAME: OAK POLYURETHANE FINISH (MATTE TAUPE GRAY)

BELT: THICK LEATHER (VINTAGE BROWN)