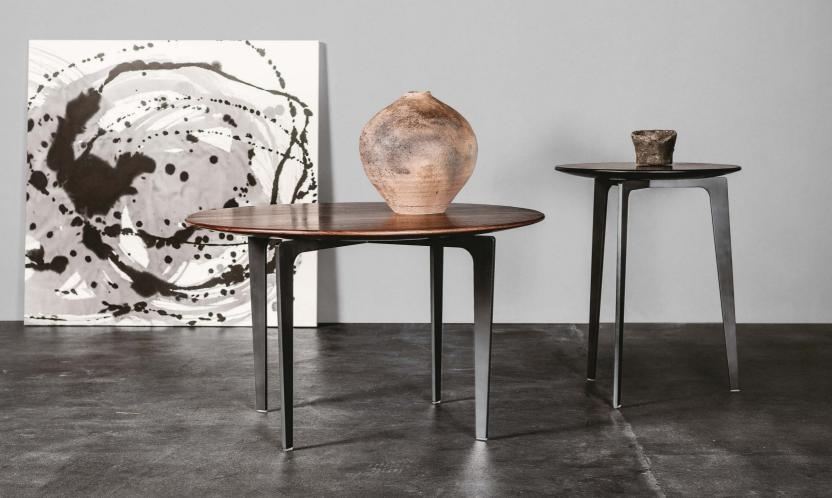

### **GQ TABLE** | DESIGN SHINSAKU MIYAMOTO

SIDE TABLE 2023

TABLE TOP: OAK POLYURETHANE FINISH (MATTE BLACK)
FRAME: THICK LEATHER (VINTAGE BROWN)
WRAPPED HAIRLINE STAINLESS STEEL (SHINY BRONZE)

| NEW |