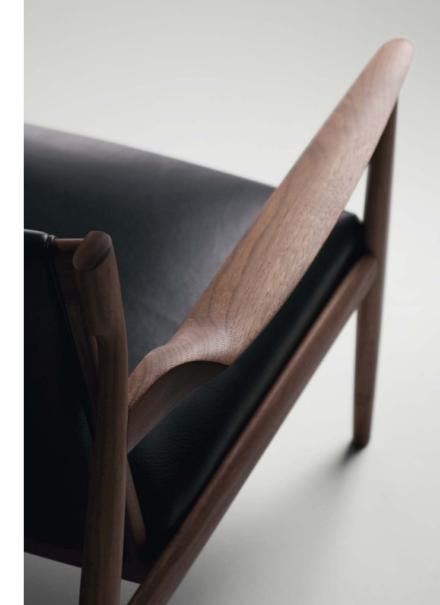

### **JK** | DESIGN JUN KAMAHARA ARMCHAIR 2004

 ${\sf FRAME: WALNUT\ OIL\ FINISH\ |\ SEAT: LEATHER}$ 

BACK: THICK LEATHER (BLACK)