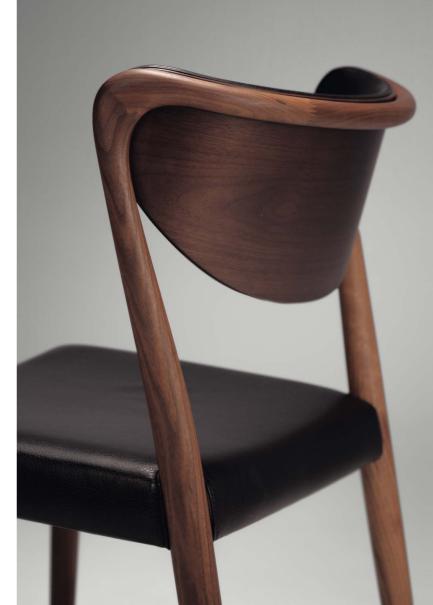

### **JK** | DESIGN JUN KAMAHARA ARMCHAIR 2004

 ${\sf FRAME: WALNUT\ OIL\ FINISH\ |\ SEAT: LEATHER}$ 

BACK: THICK LEATHER (BLACK)