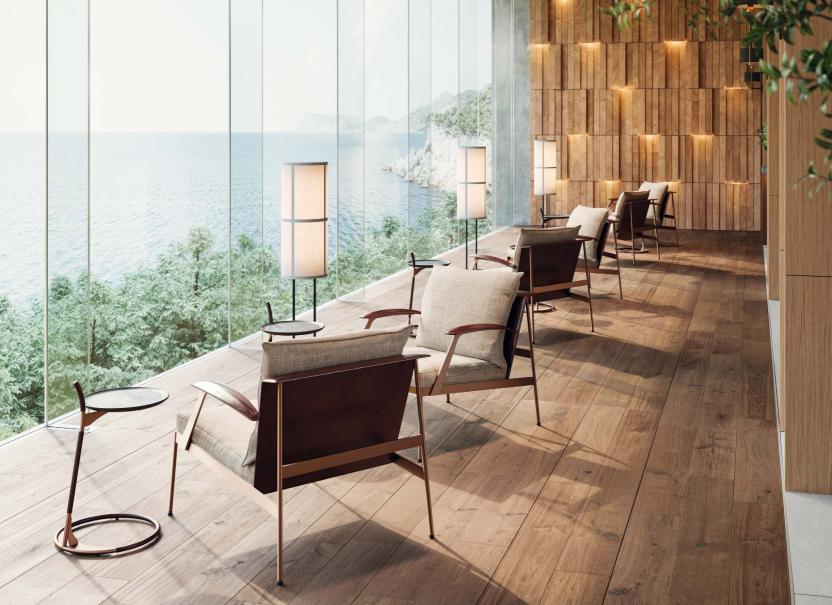

### MERCURY | DESIGN SHINSAKU MIYAMOTO

LOUNGE CHAIR 2023

FRAME: HAIRLINE STAINLESS STEEL (SHINY BRONZE)
ARM AND BACK: THICK LEATHER (VINTAGE BROWN)
CUSHION: FABRIC

| NEW |

### **GQ TABLE** | DESIGN SHINSAKU MIYAMOTO

SIDE TABLE 2023

TABLE TOP: OAK POLYURETHANE FINISH (MATTE BLACK)
FRAME: THICK LEATHER (VINTAGE BROWN)
WRAPPED HAIRLINE STAINLESS STEEL (SHINY BRONZE)

| NEW |

# **VERSE** | DESIGN SHINSAKU MIYAMOTO LOUNGE CHAIR 2023

FRAME: WALNUT OIL FINISH AND THICK LEATHER (VINTAGE BROWN)

SEAT AND CUSHION: FABRIC

| NEW |