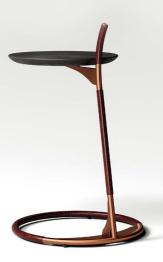

### **GQ TABLE** | DESIGN SHINSAKU MIYAMOTO

SIDE TABLE 2023

TABLE TOP: OAK POLYURETHANE FINISH (MATTE BLACK)
FRAME: THICK LEATHER (VINTAGE BROWN)
WRAPPED HAIRLINE STAINLESS STEEL (SHINY BRONZE)

| NEW |