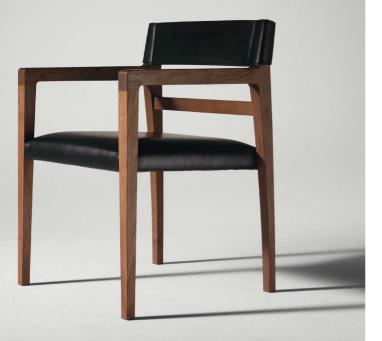

### **JK** | DESIGN JUN KAMAHARA ARMCHAIR 2004

 ${\sf FRAME: WALNUT\ OIL\ FINISH\ |\ SEAT: LEATHER}$ 

BACK: THICK LEATHER (BLACK)