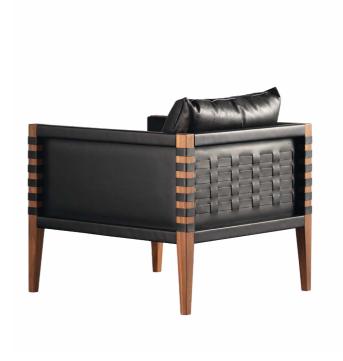

# **RIVAGE HAND STITCH** | DESIGN ATELIER D.Q. ARMCHAIR, EASY CHAIR, LOUNGE CHAIR | 2022