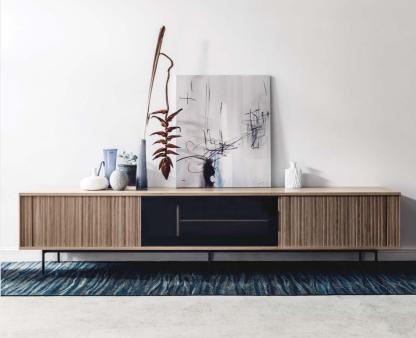

### **JABARA** | DESIGN SHINSAKU MIYAMOTO AV BOARD 2019

BODY: OAK POLYURETHANE FINISH (WHITE)

BASE: STEEL (BLACK)

DOOR: SLIDING TAMBOUR DOOR AND GLASS FLAP DOOR