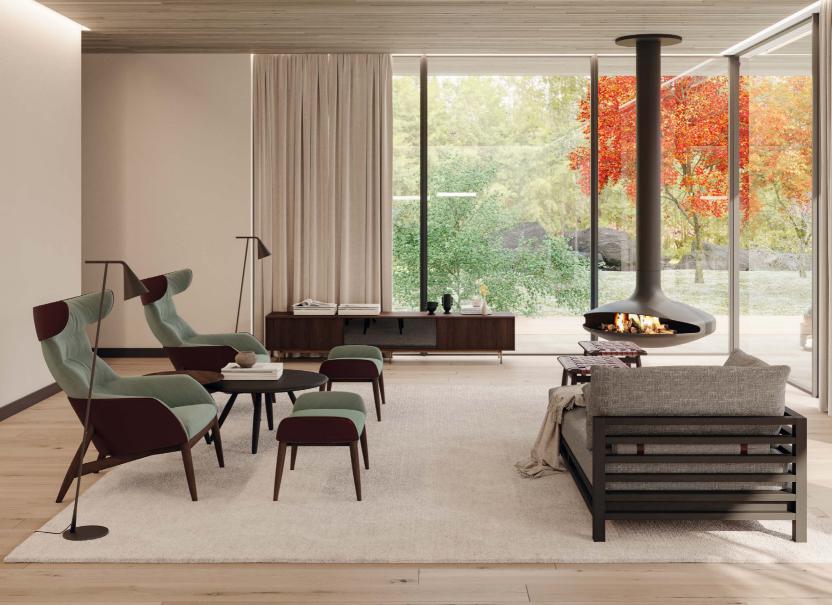

### **BEATRIX** | DESIGN SHINSAKU MIYAMOTO HIGH BACK EASY CHAIR 2017 AND OTTOMAN 2018

FRAME: WALNUT OIL FINISH | SEAT AND BACK: FABRIC SHELL: THICK LEATHER (VINTAGE BROWN)