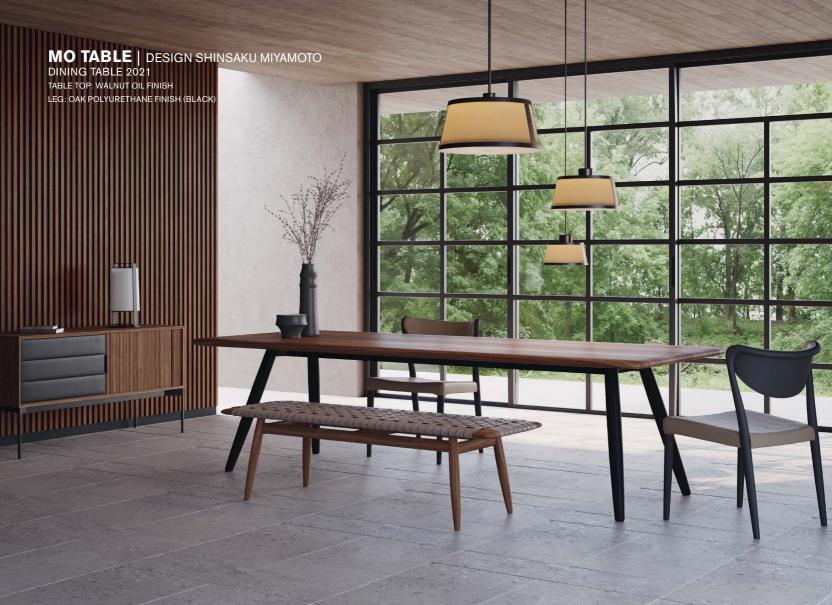

### MO BRIDGE | DESIGN SHINSAKU MIYAMOTO SMALL DESK AND STOOL 2020

FRAME: OAK POLYURETHANE FINISH (BLACK)