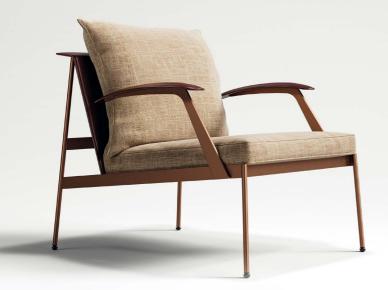

### MERCURY | DESIGN SHINSAKU MIYAMOTO

LOUNGE CHAIR 2023

FRAME: HAIRLINE STAINLESS STEEL (SHINY BRONZE)
ARM AND BACK: THICK LEATHER (VINTAGE BROWN)
CUSHION: FABRIC

| NEW |