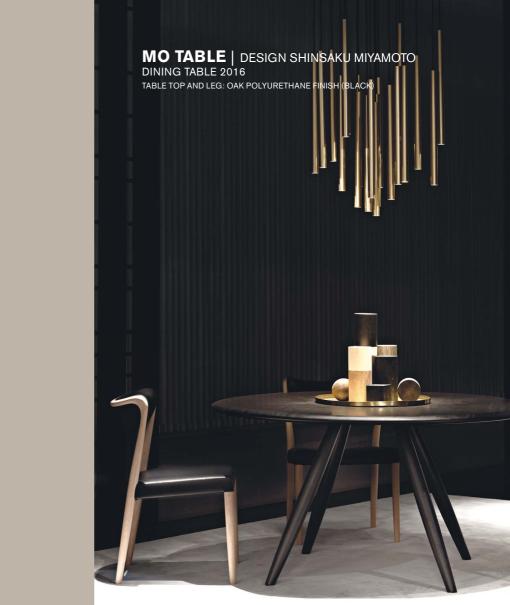

### **JABARA** | DESIGN SHINSAKU MIYAMOTO AV BOARD 2019

BODY: OAK POLYURETHANE FINISH (WHITE)

BASE: STEEL (BLACK)

DOOR: SLIDING TAMBOUR DOOR AND GLASS FLAP DOOR