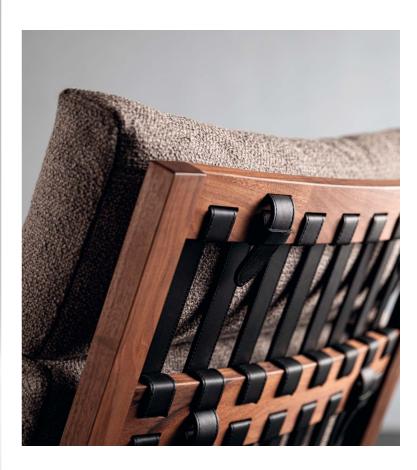

# **BLAVA** | DESIGN ATELIER D.Q. EASY CHAIR 2007

FRAME: WALNUT OIL FINISH | CUSHION: LEATHER BELT: THICK LEATHER (BLACK)