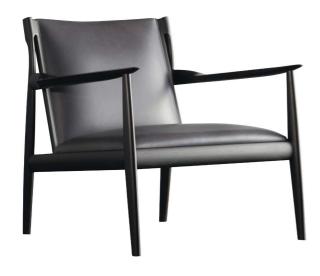

### **JK** | DESIGN JUN KAMAHARA ARMCHAIR 2004

 ${\sf FRAME: WALNUT\ OIL\ FINISH\ |\ SEAT: LEATHER}$ 

BACK: THICK LEATHER (BLACK)