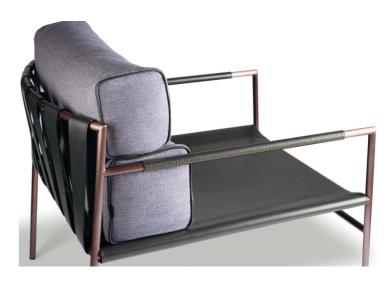

### MERCURY | DESIGN SHINSAKU MIYAMOTO

LOUNGE CHAIR 2023

FRAME: HAIRLINE STAINLESS STEEL (SHINY BRONZE)
ARM AND BACK: THICK LEATHER (VINTAGE BROWN)
CUSHION: FABRIC

| NEW |