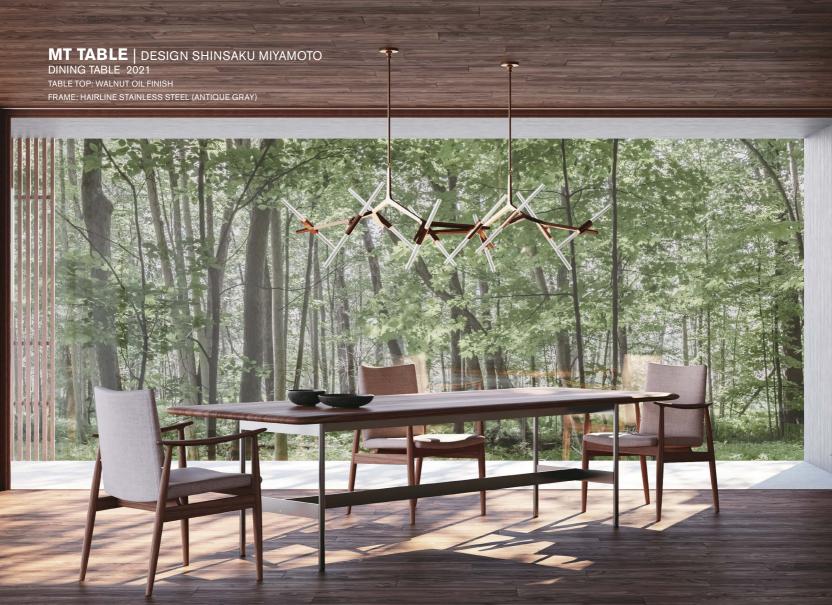

# MTM TABLE | DESIGN SHINSAKU MIYAMOTO DINING TABLE 2023

TABLE TOP: OAK POLYURETHANE FINISH (MATTE BLACK) FRAME: HAIRLINE STAINLESS STEEL (ANTIQUE GRAY)

| NEW |