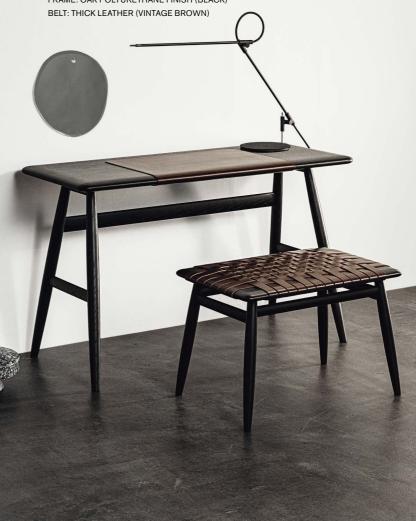

### MO BRIDGE | DESIGN SHINSAKU MIYAMOTO

**BENCH 2021** 

FRAME: OAK POLYURETHANE FINISH (MATTE BLACK)

BELT: THICK LEATHER (BLACK)

SQUARE BENCH 2021

FRAME: OAK POLYURETHANE FINISH (MATTE TAUPE GRAY)

BELT: THICK LEATHER (VINTAGE BROWN)