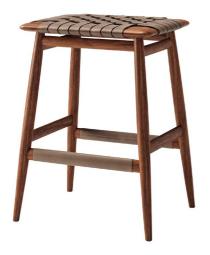

### MO BRIDGE | DESIGN SHINSAKU MIYAMOTO SMALL DESK AND STOOL 2020

FRAME: OAK POLYURETHANE FINISH (BLACK)