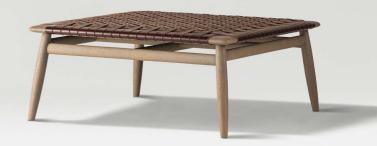

### MO BRIDGE | DESIGN SHINSAKU MIYAMOTO

**BENCH 2021** 

FRAME: OAK POLYURETHANE FINISH (MATTE BLACK)

BELT: THICK LEATHER (BLACK)

SQUARE BENCH 2021

FRAME: OAK POLYURETHANE FINISH (MATTE TAUPE GRAY)

BELT: THICK LEATHER (VINTAGE BROWN)