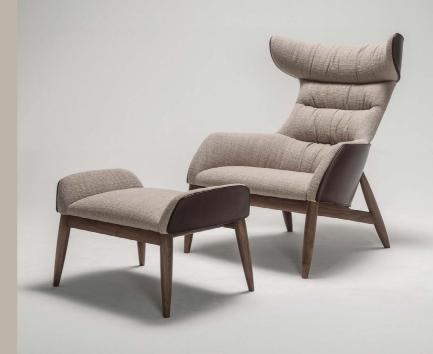

### **BEATRIX** | DESIGN SHINSAKU MIYAMOTO HIGH BACK EASY CHAIR 2017 AND OTTOMAN 2018

FRAME: WALNUT OIL FINISH | SEAT AND BACK: FABRIC SHELL: THICK LEATHER (VINTAGE BROWN)