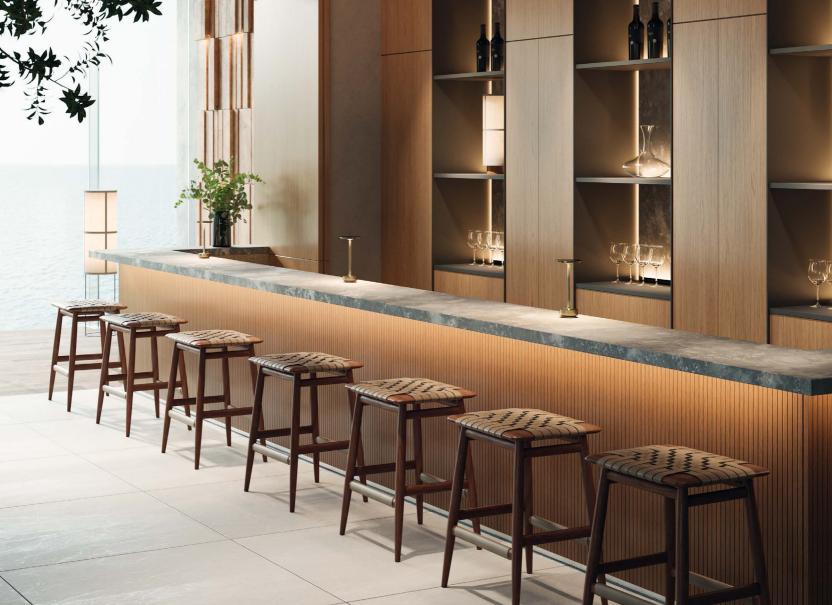

### MO BRIDGE | DESIGN SHINSAKU MIYAMOTO

COUNTER STOOL 2023
FRAME: WALNUT OIL FINISH
BELT: THICK LEATHER (TAUPE GRAY)

| NEW |