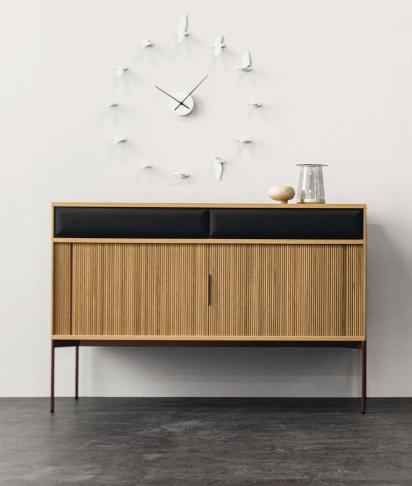

# **JABARA** | DESIGN SHINSAKU MIYAMOTO SIDEBOARD 2018

BODY: OAK POLYURETHANE FINISH

BASE: HAIRLINE STAINLESS STEEL (SHINY BRONZE)

FRONT DRAWER: THICK LEATHER | DOOR: SLIDING TAMBOUR DOOR