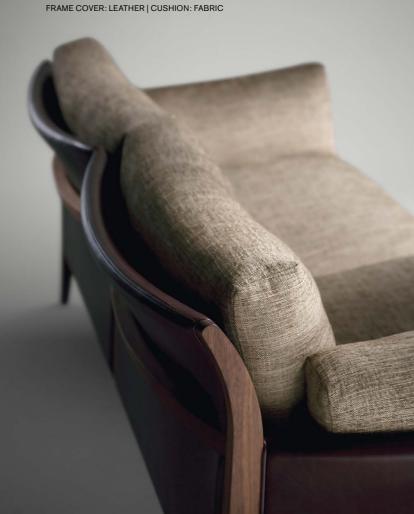

### **BEATRIX** | DESIGN SHINSAKU MIYAMOTO HIGH BACK EASY CHAIR 2017 AND OTTOMAN 2018

FRAME: WALNUT OIL FINISH | SEAT AND BACK: FABRIC SHELL: THICK LEATHER (VINTAGE BROWN)