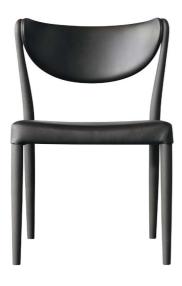

# **CLAUDE** | DESIGN SHINSAKU MIYAMOTO EASY CHAIR 2013

FRAME: OAK POLYURETHANE FINISH (MATTE BLACK)

SEAT AND BACK: LEATHER