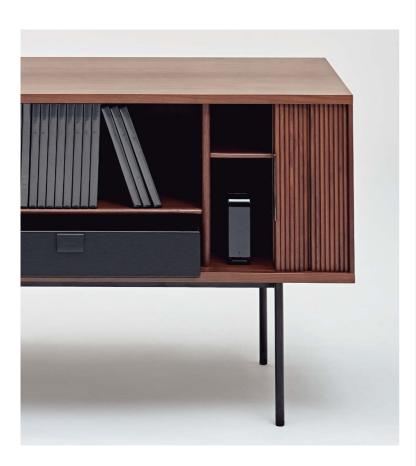

# **JABARA** | DESIGN SHINSAKU MIYAMOTO SIDEBOARD 2018

BODY: OAK POLYURETHANE FINISH

BASE: HAIRLINE STAINLESS STEEL (SHINY BRONZE)

FRONT DRAWER: THICK LEATHER | DOOR: SLIDING TAMBOUR DOOR