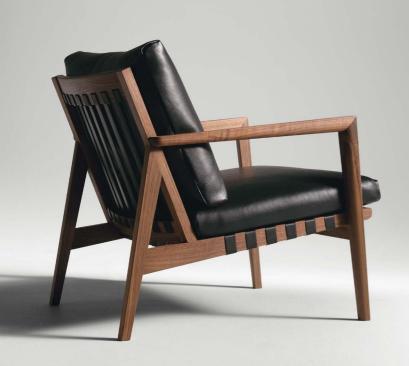

# **BLAVA** | DESIGN ATELIER D.Q. EASY CHAIR 2007

FRAME: WALNUT OIL FINISH | CUSHION: LEATHER BELT: THICK LEATHER (BLACK)