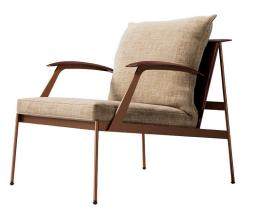

## MERCURY

LOUNGE CHAIR design Shinsaku Miyamoto 2023

The distinctive feature connoting the MERCURY lounge chair is the empty space between the tilted armrest and the rear legs in stainless steel. The lightness of the shape is emphasised by the cantilevered armrests in bent wood, while the essential metal structure, which narrows delicately towards the back of the seat, adds a touch of dynamism. The slightly padded pillows ensure comfort and at the same time enhance the purity of the lines.

## MATERIALS

Frame: Steel powder coating with black and hairline stainlness steel acrylic urethane coating with 6 colors in classic rose, shiny brass, antique brass, shiny bronze, antique gray and shiny hairline

Arm, Shell: Thick leather

Back, Seat Cushion: Leather and fabric