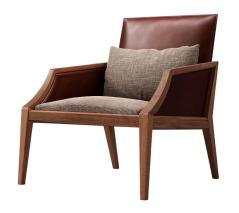

## VERSE

LOUNGE CHAIR design Shinsaku Miyamoto 2023

Lounge chair with an important shape and size conceived for residential interiors or lounge areas and made of a thick leather shell and structure in tapered wood. Ergonomic and enveloping, it offers maximum seating comfort.

## MATERIALS

Frame: Walnut Oak Walnut oil finish NL Finishing: Walnut polyurethane finish NL Walnut polyurethane finish mGE Walnut polyurethane finish mSB Oak oil finish NL Oak oil finish WH Oak polyurethane finish NL Oak polyurethane finish mWH Oak polyurethane finish BK Oak polyurethane finish mBK Oak polyurethane finish mTG Shell: Thick leather

Back, Seat Cushion: Leather and fabric

## DIMENSIONS

Lounge chair: W730 x D770 x H820 mm SH420 mm AH575 mm